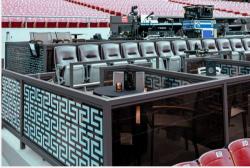

## **PROPERTY FEATURES:**

22 Plush Elite Seats

Built-in Stadium Seats

Private Box Seats

Large Restroom Facility

## ABOUT:

The Greek Theatre boasts a stunning capacity of 5,900 overall capacity, complemented by the flexibility of a standing or seated pit area. With 20 private boxes and 22 plush elite seats, this iconic venue offers a premium experience for any event. Perfect for graduations, movie screenings, or seminars, the House Seats provide an unparalleled atmosphere that combines comfort with a breathtaking backdrop. Booking this space for a private event ensures a memorable experience for guests, enhanced by the venue's rich history and exceptional acoustics. Make your next event truly special at the Greek Theatre.