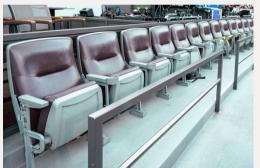

## **PROPERTY FEATURES:**

22 Plush Elite Seats

Built-in Stadium Seats

Private Box Seats

Large Restroom Facility

## ABOUT:

The Greek Theatre boasts a stunning capacity of 5,900 overall capacity, complemented by the flexibility of a standing or seated pit area. With 20 private boxes and 22 plush elite seats, this iconic venue offers a premium experience for any event. Perfect for graduations, movie screenings, or seminars, the House Seats provide an unparalleled atmosphere that combines comfort with a breathtaking backdrop. Booking this space for a private event ensures a memorable experience for guests, enhanced by the venue's rich history and exceptional acoustics. Make your next event truly special at the Greek Theatre.