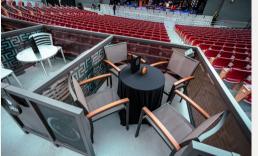

## **PROPERTY FEATURES:**

22 Plush Elite Seats

Built-in Stadium Seats

Private Box Seats

Large Restroom Facility

## ABOUT:

The Greek Theatre boasts a stunning capacity of 5,900 overall capacity, complemented by the flexibility of a standing or seated pit area. With 20 private boxes and 22 plush elite seats, this iconic venue offers a premium experience for any event. Perfect for graduations, movie screenings, or seminars, the House Seats provide an unparalleled atmosphere that combines comfort with a breathtaking backdrop. Booking this space for a private event ensures a memorable experience for guests, enhanced by the venue's rich history and exceptional acoustics. Make your next event truly special at the Greek Theatre.