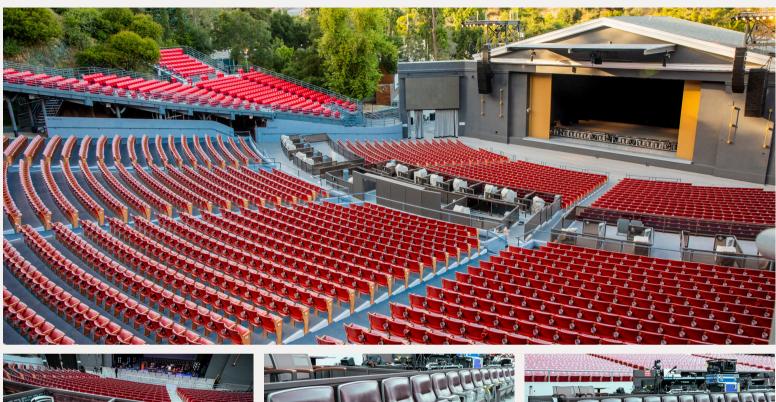

## **PROPERTY FEATURES:**

22 Plush Elite Seats

Built-in Stadium Seats

Private Box Seats

Large Restroom Facility

## ABOUT:

The Greek Theatre boasts a stunning capacity of 5,900 overall capacity, complemented by the flexibility of a standing or seated pit area. With 20 private boxes and 22 plush elite seats, this iconic venue offers a premium experience for any event. Perfect for graduations, movie screenings, or seminars, the House Seats provide an unparalleled atmosphere that combines comfort with a breathtaking backdrop. Booking this space for a private event ensures a memorable experience for guests, enhanced by the venue's rich history and exceptional acoustics. Make your next event truly special at the Greek Theatre.