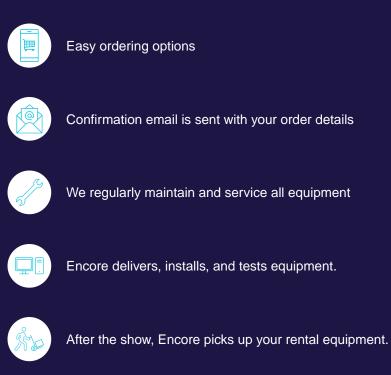

Once your order is completed, a confirmation email will be sent with all your order details and a dedicated professional will still be on-hand to answer any questions regarding your order.