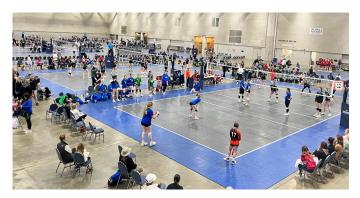

### **Versatile Space**

The Exhibit halls may be used for a banquet, sporting event, trade show, or convention. The 108,668 sq. ft. can be divided into four separate exhibit halls: Hall A, Hall B, Hall C, and Hall D. Exhibit Hall Tour