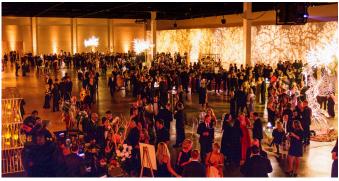

### **Versatile Space**

The Exhibit halls may be used for a banquet, sporting event, trade show, or convention. The 108,668 sq. ft. can be divided into four separate exhibit halls: Hall A, Hall B, Hall C, and Hall D. Exhibit Hall Tour