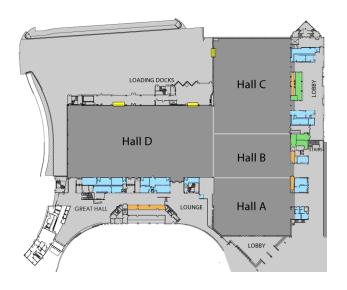

# **Exhibit Halls**

The Peoria Civic Center is the largest exhibition facility in downstate Illinois. The 110,000 square foot Exhibit Hall is the size of two football fields and can be divided into four halls with a ceiling height of 30 feet to the beams. In addition, there is an experienced staff capable of handling everything from technical services to catering. Take A Virtual Tour!

### **Versatile Space**

The Exhibit halls may be used for a banquet, sporting event, trade show, or convention. The 108,668 sq. ft. can be divided into four separate exhibit halls: Hall A, Hall B, Hall C, and Hall D. Exhibit Hall Tour