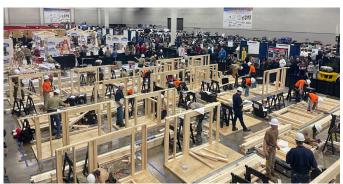

### **Versatile Space**

The Exhibit halls may be used for a banquet, sporting event, trade show, or convention. The 108,668 sq. ft. can be divided into four separate exhibit halls: Hall A, Hall B, Hall C, and Hall D. Exhibit Hall Tour