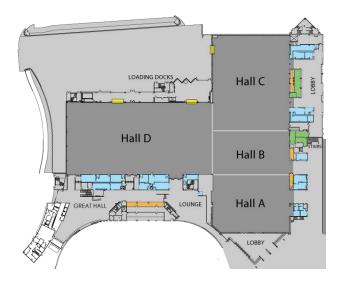

## **Exhibit Halls**

The Peoria Civic Center is the largest exhibition facility in downstate Illinois. The 110,000 square foot Exhibit Hall is the size of two football fields and can be divided into four halls with a ceiling height of 30 feet to the beams. In addition, there is an experienced staff capable of handling everything from technical services to catering.

| Room                     | Floor Space     | Room<br>Dimensions | Booth Space<br>(10' x 10') | Theater<br>Capacity<br>(people) | Banquet<br>Capacity<br>(people) | Classroom<br>Capacity<br>(people) |
|--------------------------|-----------------|--------------------|----------------------------|---------------------------------|---------------------------------|-----------------------------------|
| Exhibit Hall A           | 18,681 sq. ft.  | 118' 6" x 157' 8"  | 107 Booths                 | 1,875                           | 900                             | 900                               |
| Exhibit Hall B           | 13,953 sq. ft.  | 88' x 157' 8"      | 84 Booths                  | 1,350                           | 700                             | 616                               |
| Exhibit Hall C           | 31,034 sq. ft.  | 196' 8" x 157' 8"  | 189 Booths                 | 3,750                           | 1,320                           | 1,680                             |
| Exhibit Hall D           | 45,000 sq. ft.  | 300' x 150'        | 273 Booths                 | 3,600                           | 2,100                           | 1,920                             |
| Exhibit Halls<br>A & B   | 32,634 sq. ft.  | 207' x 157' 8"     | 191 Booths                 | 3,225                           | 1,600                           | 1,516                             |
| Exhibit Halls<br>B & C   | 44,987 sq. ft.  | 284' x 157' 8"     | 273 Booths                 | 5,100                           | 2,020                           | 2,296                             |
| Exhibit Halls<br>A - C   | 63,668 sq. ft.  | 403' x 157' 8"     | 380 Booths                 | 6,975                           | 2,920                           | 3,196                             |
| Exhibit Halls<br>B, C, D | 89,987 sq. ft.  |                    | 546 Booths                 | 8,700                           | 4,120                           | 4,216                             |
| Exhibit Halls<br>A - D   | 108,668 sq. ft. |                    | 653 Booths                 | 10,575                          | 5,020                           | 5,116                             |