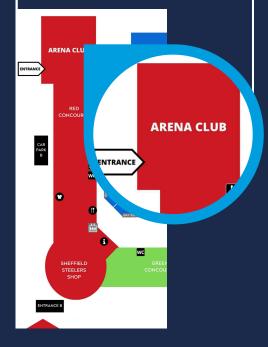

Please make your way externally, to the **RED CONCOURSE** doors, opposite the Supertram stop.

**DO NOT** join any of the queues on the concourses.

The Arena Club entrance has an illuminated sign above the doors.