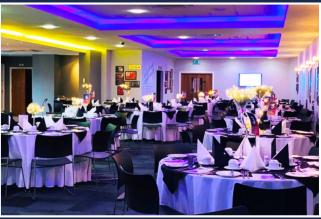

#### What's Included?

- Beat the queues with access to the venue via our arena club entrance!
- Superstar hospitality experience lanyard
- Prime View Seat
- Arrival drink & drink voucher
- Our packages vary depending on the show, from a sit down 2 course meal, interval ice cream, street food to a casual bar.
- Private Bar Facilities
- Opportunity to pre-order drinks on arrival, during the interval and post-show
- Private Toilet Facilities
- Car Park Ticket Included