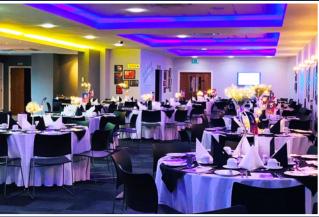

#### **Menu & Bar Information**

The menu for your experience will be sent out to you around 2/3 weeks before the event date.

This also gives you opportunity to let us know if you have any special requirements or dietaries.