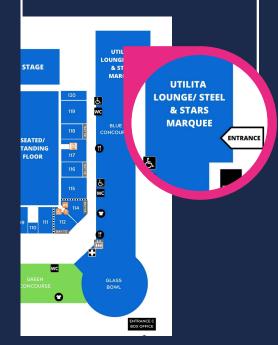

### Arrival

Please make your way externally, to the **BLUE CONCOURSE** doors, opposite the Supertram stop.

**DO NOT** join any of the queues on the concourses.

The Utilita VIP Lounge entrance has an illuminated sign above the doors.