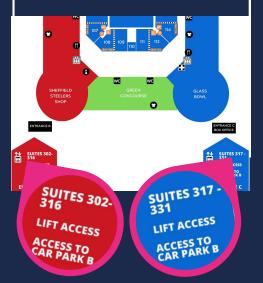

Private bar facilities

Opportunity to pre-order drinks

En-suite toilet facilities

Hospitality host

Please make your way externally, to the below doors, dependant on your Suite number.

Suites 302-316 - ENTRY B Suites 317-331 - ENTRY C