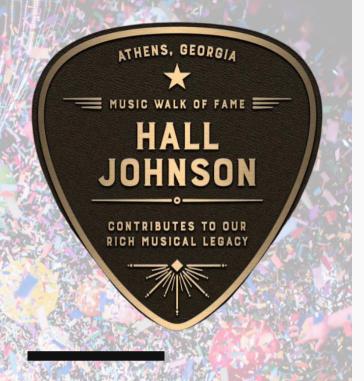

ATHENS HAS A
LEGENDARY MUSIC
SCENE.

THE ATHENS MUSIC
WALK OF FAME
CELEBRATES THE
ICONIC ARTISTS THAT
HAVE CALLED THE
CLASSIC CITY HOME.



The bronze plaques were designed by **Allen Sutton**, an Athens-based artist. The shape of the plaque was inspired by both a guitar pick and a location pin to illustrate the link between the medium and the place it was created.

Athens-based sculptor **Stan Mullins** led the fabrication of the plaques.

The Athens Music Walk of Fame is sponsored by the Athens Downtown Development Authority and the Athens Cultural Affairs Commission.

Additional funding was provided by the Georgia Department of Economic Development through a Tourism Product Development Grant.







# CELESPATE

Athens is a city known for its arts, culture, and diverse music scene.

A