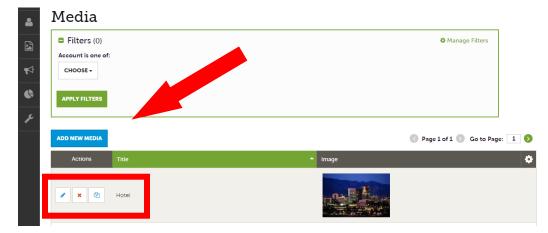

The Media will present below with your property/ service images available for you to use on your Listings and Special Offers

2) The Media will present below with your property/ service images available for you to use on your Listings and Special Offers

"Pencil" Icon = Edit existing image

"Red X "Icon = Delete existing image

"Clone" Icon = Duplicate / Copy an image information. The icon is 2 pieces of paper

Add New Media (Blue Button) = As you add the new media, the **Type** dropdown will require for you to choose, if your media is a **Logo**, an **Image** or a **YouTube Video** 