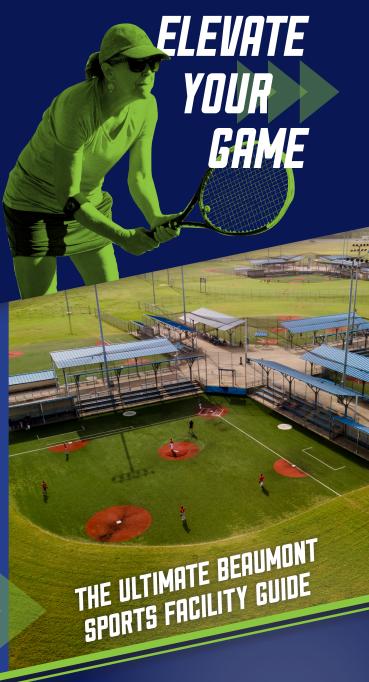

## BERUMONT ATHLETIC COMPLEX

- 12 Baseball/Softball Fields
- 4 Sand Volleyball Courts
- 5 Tier Bleachers
- Soccer Field, Basketball Court, Playground And More

FEATURED VENUES AND SPACES