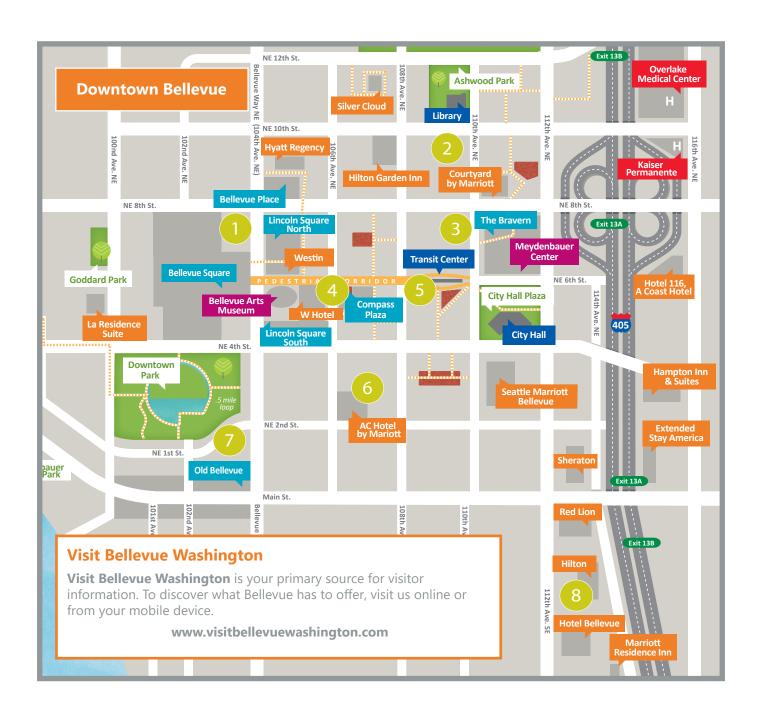

**Welcome to Bellevue.** There are hundreds of dining options available to you in our walkable downtown. The map below designates each of downtown Bellevue's main dining areas with a number (1-8). Those numbers correspond to the list of restaurants provided on the reverse side of this page. For additional information about dining in Bellevue, we invite you to visit our website or mobile site at www.visitbellevuewashington.com and browse the restaurants section. We hope you enjoy your visit to Bellevue!

## **Downtown Bellevue Dining Guide**

\*Please check restaurant hours as some may be closed on the weekends.

The restaurants on this list are grouped by each of downtown Bellevue's main dining areas with a number (1-8). Those numbers correspond to the map on the opposite side of this page. Please note this is not a comprehensive listing of all restaurants in downtown Bellevue. Go to **www.visitbellevuewashington.com** from your desktop or mobile phone for additional information.

|   | Dining Areas                                                                                                                                                          | Quick Service                                                                                                                                                                                    | Sit-Down & Nightlife                                                                                                                                                                                                                                                            |                                                                                                                                                                                                                                                                                                        |
|---|-----------------------------------------------------------------------------------------------------------------------------------------------------------------------|--------------------------------------------------------------------------------------------------------------------------------------------------------------------------------------------------|---------------------------------------------------------------------------------------------------------------------------------------------------------------------------------------------------------------------------------------------------------------------------------|--------------------------------------------------------------------------------------------------------------------------------------------------------------------------------------------------------------------------------------------------------------------------------------------------------|
| 1 | The Bellevue Collection Area - Bellevue Square - Lincoln Square - Bellevue Place (Bellevue Way)  Visit Bellevue Collection Online for Complete Dining District Guide. | Boiling Point Facing East Taiwanese Lincoln South Food Hall Marketplace Cafe McDonald's Nordstrom Ebar Starbucks Taco Del Mar Top Pot Doughnuts Tully's Coffee Wendy's Woods Coffee Zeek's Pizza | 13 Coins Ascend Prime Steak & Sushi Black Bottle Postern Cactus Central Bar + Restaurant Civility & Unrest Cypress Lounge & Wine Bar Daniel's Broiler Din Tai Fung Earl's Kitchen & Bar Eques Fogo de Chao Habitant Joey Bellevue Maggiano's Little Italy McCormick & Schmick's | Maggiano's Little Italy Moskha Indian Grill Paddy Coyne's Irish Pub Pagliacci Pizza Pearl Bar & Dining P.F. Chang's China Bistro Ruth's Chris Steak House Stone Karaoke & Lounge Suite Restaurant/Lounge Tavern Hall Thai Kitchen Bird Pepper The Cheesecake Factory The Lakehouse Vivo 53 Wild Ginger |
| 2 | Ashwood/<br>Library District                                                                                                                                          | Cafe Cesura<br>Honor Coffee<br>The French Bakery<br>Subway<br>What the Pho                                                                                                                       | 41 North Bar + Bistro Andiamo Ristorante Italiano Chutney's Cielo Cocina Mexicana FLO Japanese Restaurant Ishoni Yakiniku                                                                                                                                                       | Lunchbox Lab<br>Rolls and Rolls + Sushi<br>Shanghai Chinese Restaurant<br>Tem Sib Thai Reimagined<br>Thai Grill<br>Tokyo Steak House                                                                                                                                                                   |
| 3 | The Shops at The<br>Bravern                                                                                                                                           | Cafe Trophy<br>Life Cafe                                                                                                                                                                         | John Howie Steak<br>The Dolar Shop                                                                                                                                                                                                                                              | Mariposa at Neiman Marcus<br>The Sugar Factory                                                                                                                                                                                                                                                         |
| 4 | Bellevue Galleria                                                                                                                                                     | Homegrown<br>Food Truck Pod (various)<br>Potbelly Sandwich Shop                                                                                                                                  | California Pizza Kitchen<br>Coco Izakaya 2.0<br>Kobe Bellevue                                                                                                                                                                                                                   | Lot No. 3<br>Purple Cafe & Wine Bar                                                                                                                                                                                                                                                                    |
| 5 | City Center/<br>Transit Center<br>(NE 6th St)                                                                                                                         | Anchorhead Coffee Blazing Bagels Evergreens Jimmy John's Gyro Express Ooba Tooba Specialty's Cafe & Bakery The transit center area also in                                                       | EI Gaucho<br>Nibbana Thai Restaurant<br>ncludes numerous delis & coffee shop                                                                                                                                                                                                    | ps open only on weekdays                                                                                                                                                                                                                                                                               |
| 6 | City Center<br>South<br>(NE 4th St)                                                                                                                                   | Broiler Bay<br>Cafe Pogacha<br>Caffe Ladro<br>Chipotle Mexican Grill<br>Fika House Kafe                                                                                                          | Bake's Place<br>La Bu La<br>The Melting Pot<br>Pogacha                                                                                                                                                                                                                          | Seastar Restaurant & Raw Bar<br>Seoul Garden<br>Sushi Maru<br>Tangerine Thai Cuisine                                                                                                                                                                                                                   |
| 7 | <b>Old Bellevue</b><br>(Main Street)                                                                                                                                  | Bellden Cafe<br>Belle Pastry<br>Gilbert's on Main<br>Araya's Place<br>T'Latte<br>Jujubeet                                                                                                        | 520 Bar & Grill<br>Bis on Main<br>Cantinetta<br>Ginza Japanese Restaurant<br>Hokkaido Ramen Santouka                                                                                                                                                                            | Mediterranean Kitchen<br>Mercato Stellina<br>MOD Pizza<br>Monsoon Bellevue<br>Pagliacci Pizza<br>Peony                                                                                                                                                                                                 |
| 8 | East Main                                                                                                                                                             |                                                                                                                                                                                                  | Azteca<br>Basil's Bistro                                                                                                                                                                                                                                                        | Bellevue Grille<br>Jonah's Restaurant & Lounge                                                                                                                                                                                                                                                         |