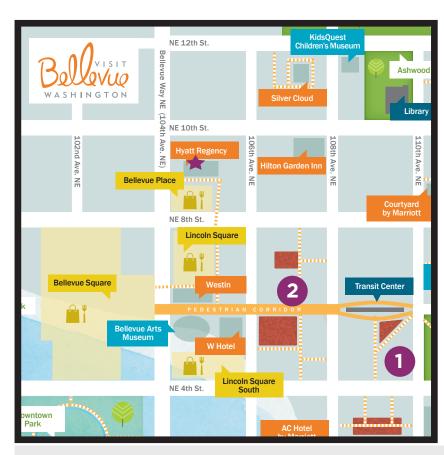

# FOOD TRUCKS DOWNTOWN BELLEVUE

Welcome to Bellevue. The food truck scene is available to you in our walkable downtown. The map to the right provides a view of Downtown Bellevue. The star on the map designates your headquarter hotel. The circled numbers correspond to the list below, which provides the locations of the major areas that food trucks are stationed at during your time here.

# Skyline Tower | 10900 NE 4th Street 1

Tat's Truck | Sandwiches

## Barnes and Noble | 626 106th Ave NE 2 11:00am - 2:00pm

- Delfino's Chicago Style Pizza | Pizza, Italian, Sandwiches
- Mangia Me | Italian, Vegan, Middle Eastern
- Incredibowls | Asian, American
- YS Street Food Group | Asian, BBQ, Beverage