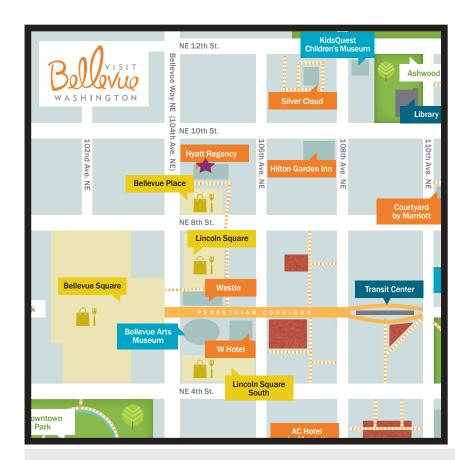

# GRAB-N-GO **DOWNTOWN** BELLEVUE

Welcome to Bellevue. There are many grab-ngo lunch options available to you in our walkable downtown. The map to the right provides a zoomed in view of Downtown Bellevue. The star on the map designates your headquarter hotel.

The list below provides the names of Bellevue's restaurants that provide grab-no-go options in the Dowtown Bellevue area.

The Bellevue Collection Shoppping Complexes can be seen on the map designated in yellow. A list of restaurants in the Bellevue Collection that provide grab-n-go options are provided below.