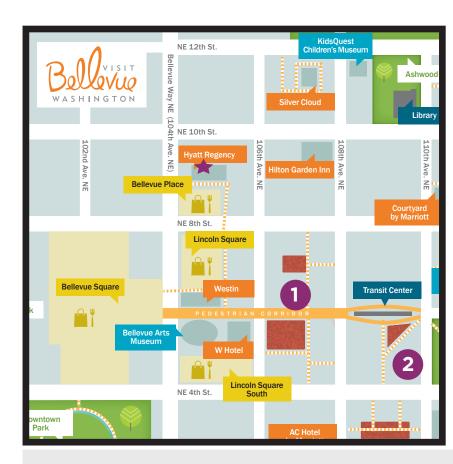

# FOOD TRUCKS DOWNTOWN BELLEVUE

Welcome to Bellevue. The food truck scene is available to you in our walkable downtown. The map to the right provides a view of Downtown Bellevue. The star on the map designates your headquarter hotel. The circled numbers correspond to the list below, which provides the locations of the major areas that food trucks are stationed at during your

#### DOWNTOWN BELLEVUE FOOD TRUCK LOCATIONS

Thursday, June 20, 2019 11:00am - 2:00pm

## Skyline Tower | 10900 NE 4th Street 2

The Box On Wheels | Asian