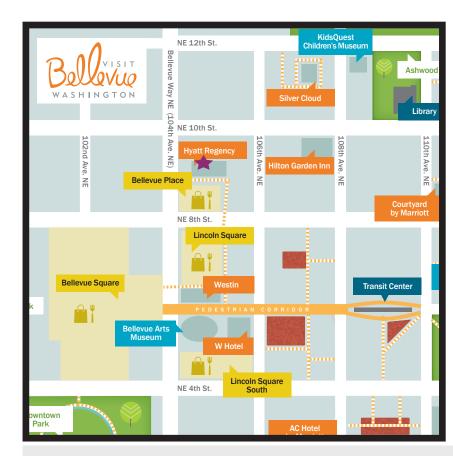

# GRAB-N-GO **DOWNTOWN** BELLEVUE

Welcome to Bellevue. There are many grab-ngo lunch options available to you in our walkable downtown. The map to the right provides a zoomed in view of Downtown Bellevue. The star on the map designates your headquarter hotel.

The list below provides the names of Bellevue's restaurants that provide grab-no-go options in the Dowtown Bellevue area.

The Bellevue Collection Shoppping Complexes can be seen on the map designated in yellow. A list of restaurants in the Bellevue Collection that provide grab-n-go options are provided below.