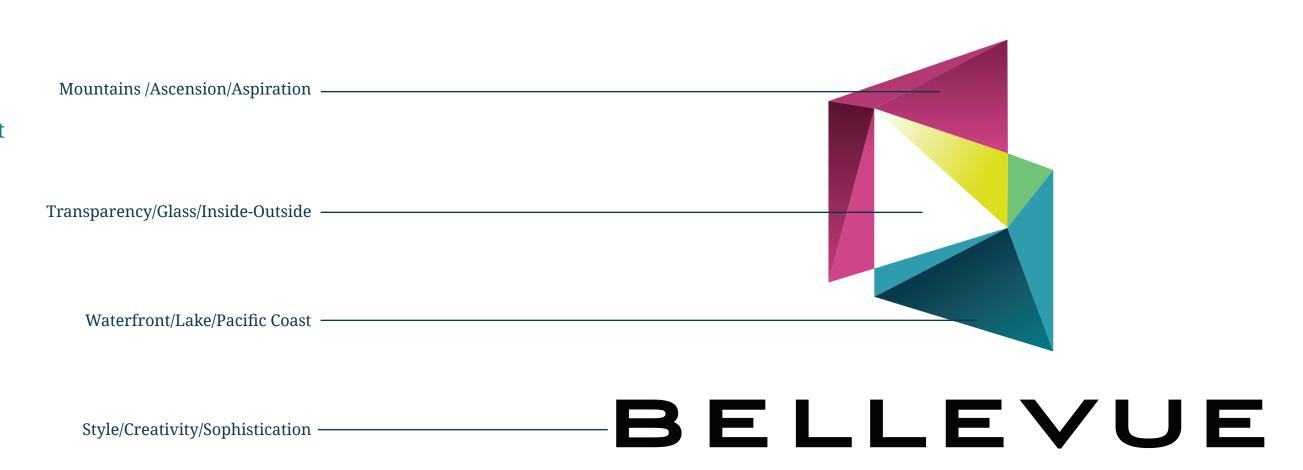

#### OUR LOGO | RATIONALE & SYMBOLISM

The new Visit Bellevue identity system is an expression of our community spirit, our long-range vision, and our love of nature. Our logo is a visual representation of the perfect balance we find in Bellevue, a unique duality that weaves both the natural and the built environment into the perfect Pacific Northwest destination—inside and out.