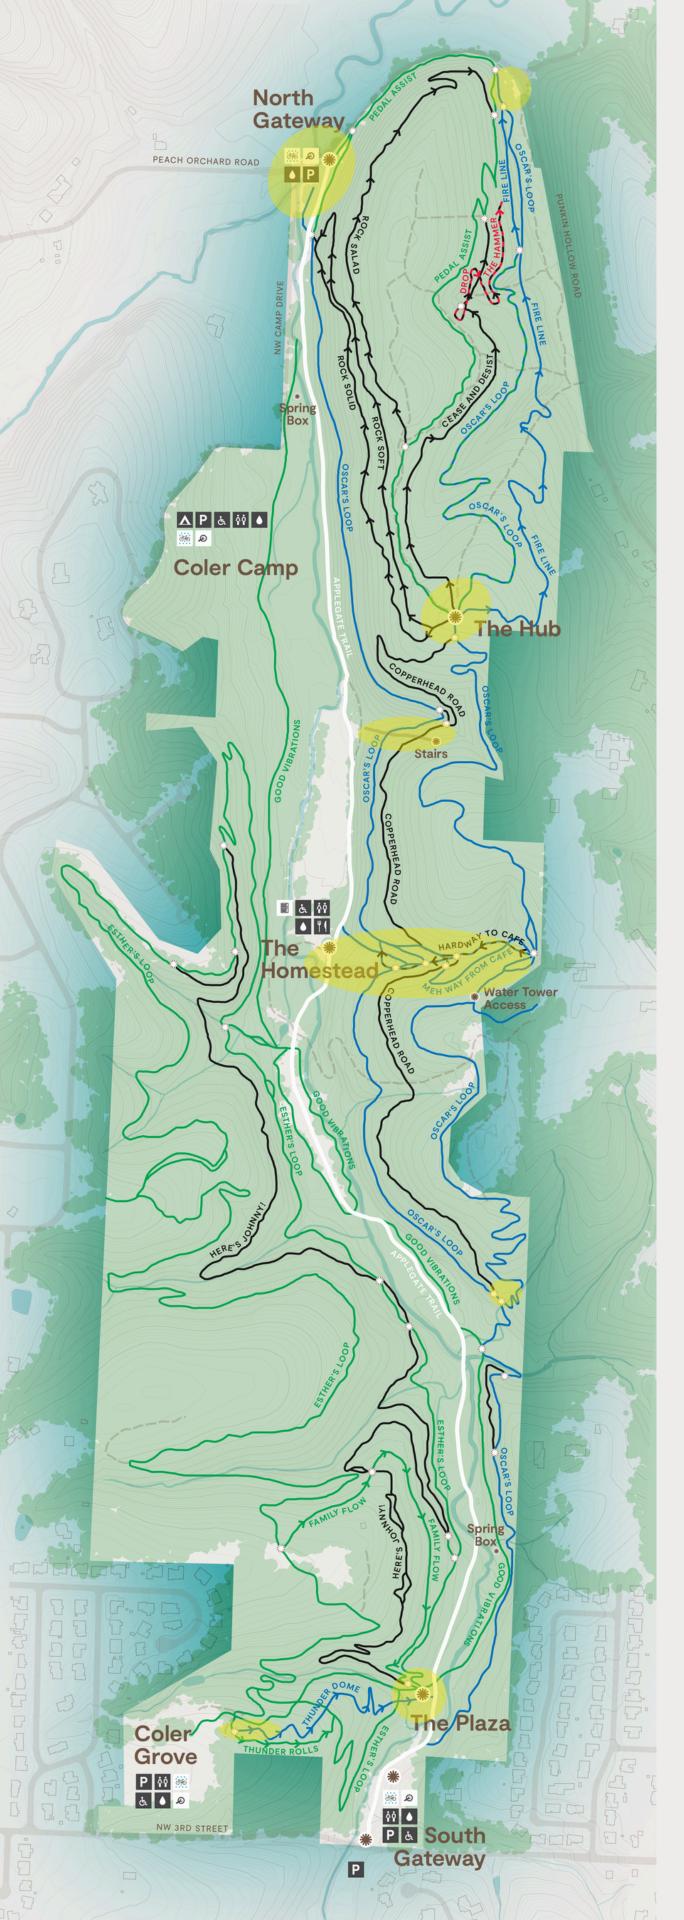

# RECOMMENDED SPECTATOR VIEWING LOCATIONS

### **Dual Slalom:**

-Top and Bottom of Thunderdome

### Downhill:

- -Hub via Pedal Assist or Oscars
- -North Parking Lot
- -Rock Soft Hike in to View Rock Solid

# **Cross Country:**

- -The Rise
- -Water Tower
- -Coler Sign
- -North Parking Lot
- -East of Airship
- -Meh Way to the Cafe
- -Hard Way to the Cafe
- -Northeast of Popeye at the Southern intersection of Oscars and Grouch via the Greenway

# **Short Track:**

-Water Tower

# **Team Relay:**

- -Water Tower
- -Northeast of Popeye at the Southern intersection of Oscars and Grouch via the Greenway

Recommended locations highlighted in yellow