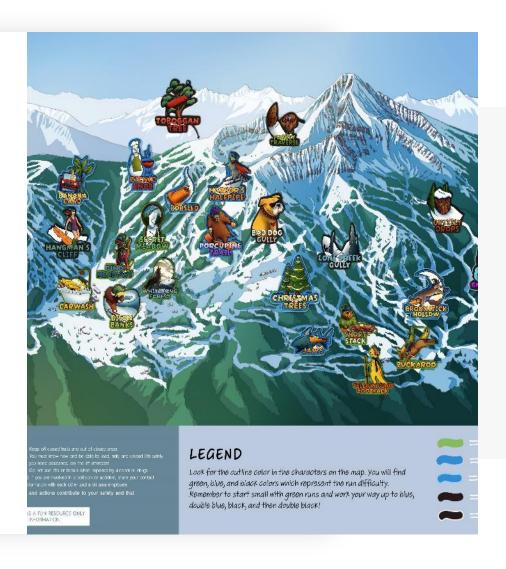

#### KIDS ADVENTURE MAP

- 10 New Adventure Zones Added!
  - 35 Total Stickers to Collect
  - Most Beloved Runs by Kids and Instructors
    - Printed Trail Map