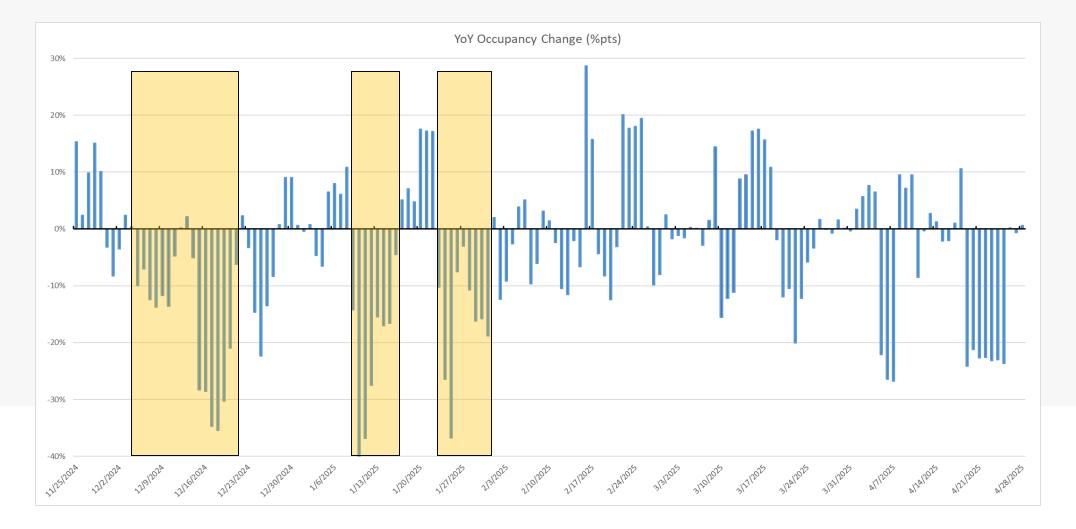

## — WINTER CAMPAIGN BRAND





## — WINTER CAMPAIGN BRAND





### WINTER CAMPAIGN ACCESSABILITY











## SEASONAL PACE



# RESORT LODGING YOY OCCUPANCY CHANGE





# RESORT LODGING YOY OCCUPANCY CHANGE





## **SUB-SEASON PACE**

| SUB-SEASON   | ROOM<br>NIGHTS | LIFT<br>TICKET | MTN<br>SPORTS |
|--------------|----------------|----------------|---------------|
| EARLY        |                |                |               |
| PRE-XMAS     |                |                |               |
| HOLIDAY      |                |                |               |
| CORE 1       |                |                |               |
| MLK          |                |                |               |
| CORE 2       |                |                |               |
| PRES         |                |                |               |
| CORE 3       |                |                |               |
| SPRING BREAK |                |                |               |
| LATE         |                |