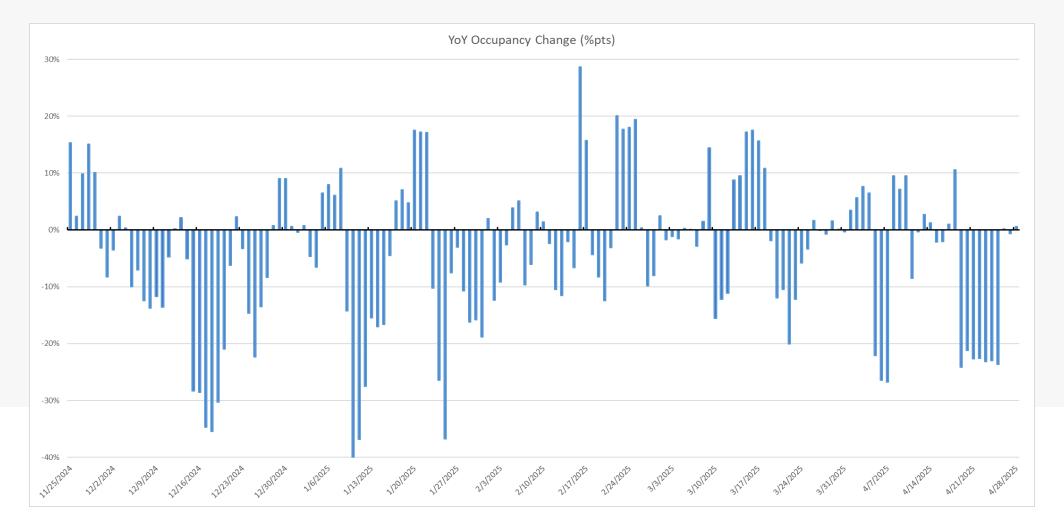

## — WINTER CAMPAIGN BRAND





## — WINTER CAMPAIGN BRAND





### WINTER CAMPAIGN ACCESSABILITY











## SEASONAL PACE



# RESORT LODGING YOY OCCUPANCY CHANGE





# RESORT LODGING YOY OCCUPANCY CHANGE





## **SUB-SEASON PACE**

| SUB-SEASON   | ROOM<br>NIGHTS | LIFT<br>TICKET | MTN<br>SPORTS |
|--------------|----------------|----------------|---------------|
| EARLY        |                |                |               |
| PRE-XMAS     |                |                |               |
| HOLIDAY      |                |                |               |
| CORE 1       |                |                |               |
| MLK          |                |                |               |
| CORE 2       |                |                |               |
| PRES         |                |                |               |
| CORE 3       |                |                |               |
| SPRING BREAK |                |                |