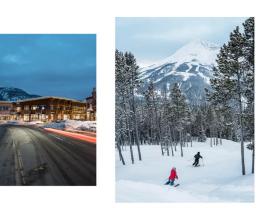

From left: Downtown Big Sky; skiers on the Spotted Elk run. PHOTO: MARK HARTMAN

After a lunch of grilled cheese and prosciutto sandwiches with truffle fries at Everett's 8800, one of the resort's on-mountain restaurants, we go to the Headwaters, another zone with expert-level steep skiing. As we ride the twoperson chair to the top, I watch skiers navigate the wind-buffed slope, breaking off chunks of snow that cascade down the mountain and tinkle like bells. Suddenly, an odd movement catches my eye. A teenage-looking skier, dressed in black, is sliding headfirst beneath us. From the chair ahead, Shannon and another skier shout at him to get his skis below him to stop his fall, but as he bounces over a bump, one ski breaks loose, then another. He's well over halfway down and still sliding fast.