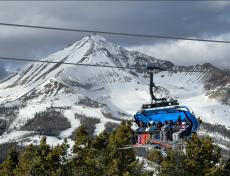

Skiers are already enjoying the Lone Peak Tram, which replaced the original gondola from 1995 and can reach t resort's 11,166-foot summit in less than five minutes. Th season, visitors can also look forward to chairlift improvements that will make for faster, more comfortat skiing, Soon, they'll even have a shiny new place to stay i addition to the Montage Big Sky, which put the town on luxury travel map when it opened in 2021. High-end hot brand One&Only has chosen Big Sky as the site of its firs resort in the U.S. A new gondola and Ski Lodge restaurai debut for the 2024-2025 ski season, followed by the full —with 73 guest rooms and suites, a Japanese steak hou: hammam-style spa and more—in summer 2025.