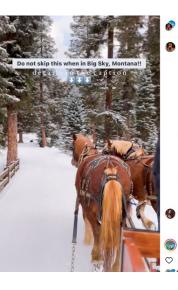

...

worldofawanderer and visitbigsky Auni • Twinkling Lights (Reimagined)

worldofawanderer If you want to experience a real life wi wonderland, book this experience while in Big Sky, Monta Being drawn by horse and sleigh through a forest blanket

being drawn by norse and sleigh through a forest blanket by snow...it is simply magical!!

Your final destination is a cozy cabin in the woods where music, coupled with a delicious and hearty, awaits.

You can book this experience with @lonountainranch December - April.

Tip: book the 4:30 reservation so you can actually see jus how beautiful the scenery is on the way to the cabin! At 7 it's dark with less visibility.

★ Save this post for Big Sky travel inspo! #visitbigsky @visitbigsky #sponsored