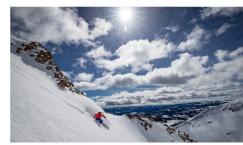

From left: Downtown Big Sky; skiers on the Spotted Elk run. PHOTO: MARK HARTMAN

After a lunch of grilled cheese and prosciutto sandwiches with truffle fries at Everett's 8800, one of the resort's on-mountain restaurants, we go to the Headwaters, another zone with expert-level steep skiing. As we ride the twoperson chair to the top, I watch skiers navigate the wind-buffed slope, breaking off chunks of snow that cascade down the mountain and tinkle like bells. Suddenly, an odd movement catches my eye. A teenage-looking skier, dressed in black, is sliding headfirst beneath us. From the chair ahead, Shannon and another skier shout at him to get his skis below him to stop his fall, but as he bounces over a bump, one ski breaks loose, then another. He's well over halfway down and still sliding fast.