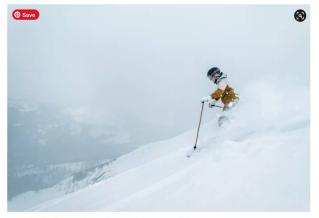

By Gloria Liu | Published on November 29, 2023

Descending the Liberty Bowl at Big Sky Resort, in Montana. PHOTO: MARK HARTMAN

 $(\mathbf{X})(\mathbf{P})(\mathbf{M})$ 

Aspen. Vail. Park City. Jackson Hole. Big Sky? Yes, Big Sky. This Montana ski resort about an hour from Bozeman, which celebrates its  $50^{th}$  anniversary this 2023-24 winter season, is finally ready to be included among U.S. ski resort royalty. In fact, it's ready to give its new peers a run for their money.