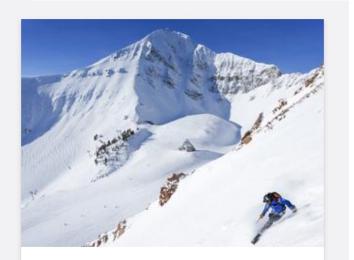

By Gloria Liu | Published on November 29, 2023

Descending the Liberty Bowl at Big Sky Resort, in Montana. PHOTO: MARK HARTMAN

 $(\mathbf{X})(\mathbf{P})(\mathbf{M})$ 

Aspen. Vail. Park City. Jackson Hole. Big Sky? Yes, Big Sky. This Montana ski resort about an hour from Bozeman, which celebrates its  $50^{th}$  anniversary this 2023-24 winter season, is finally ready to be included among U.S. ski resort royalty. In fact, it's ready to give its new peers a run for their money.

From left: Downtown Big Sky; skiers on the Spotted Elk run. PHOTO: MARK HARTMAN

After a lunch of grilled cheese and prosciutto sandwiches with truffle fries at Everett's 8800, one of the resort's on-mountain restaurants, we go to the Headwaters, another zone with expert-level steep skiing. As we ride the twoperson chair to the top, I watch skiers navigate the wind-buffed slope, breaking off chunks of snow that cascade down the mountain and tinkle like bells. Suddenly, an odd movement catches my eye. A teenage-looking skier, dressed in black, is sliding headfirst beneath us. From the chair ahead, Shannon and another skier shout at him to get his skis below him to stop his fall, but as he bounces over a bump, one ski breaks loose, then another. He's well over halfway down and still sliding fast.