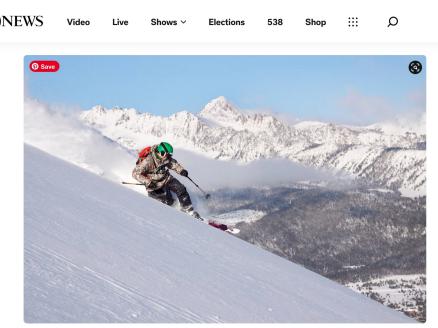

By Gloria Liu | Published on November 29, 2023

Descending the Liberty Bowl at Big Sky Resort, in Montana. PHOTO: MARK HARTMAN

 $(\mathbf{X})(\mathbf{P})(\mathbf{M})$ 

Aspen. Vail. Park City. Jackson Hole. Big Sky? Yes, Big Sky. This Montana ski resort about an hour from Bozeman, which celebrates its  $50^{th}$  anniversary this 2023-24 winter season, is finally ready to be included among U.S. ski resort royalty. In fact, it's ready to give its new peers a run for their money.

From left: Downtown Big Sky; skiers on the Spotted Elk run. PHOTO: MARK HARTMAN

After a lunch of grilled cheese and prosciutto sandwiches with truffle fries at Everett's 8800, one of the resort's on-mountain restaurants, we go to the Headwaters, another zone with expert-level steep skiing. As we ride the twoperson chair to the top, I watch skiers navigate the wind-buffed slope, breaking off chunks of snow that cascade down the mountain and tinkle like bells. Suddenly, an odd movement catches my eye. A teenage-looking skier, dressed in black, is sliding headfirst beneath us. From the chair ahead, Shannon and another skier shout at him to get his skis below him to stop his fall, but as he bounces over a bump, one ski breaks loose, then another. He's well over halfway down and still sliding fast.