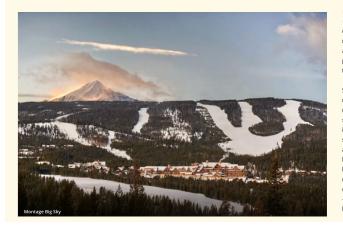

### Why Big Sky, Montana Is the Hottest Coldest Ski Resort to Visit This Winter

BY DEVORAH LEV-TOV November 6, 2023

TODAY