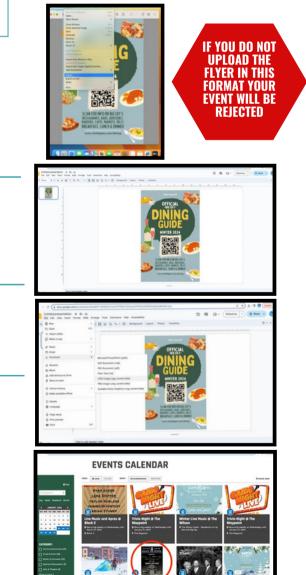

#### **STEPS TO UPLOAD THE PROPER FLYER**

Convert your flyer into a JEPG or PNG.

Upload your flyer into either a horizontal google slide or word doc, center the flyer so there is white showing on both sides.

Export this new document as a JEPG or PNG

4

Upload the document to our event submission page. \*The last photo is how it will look on our events page.