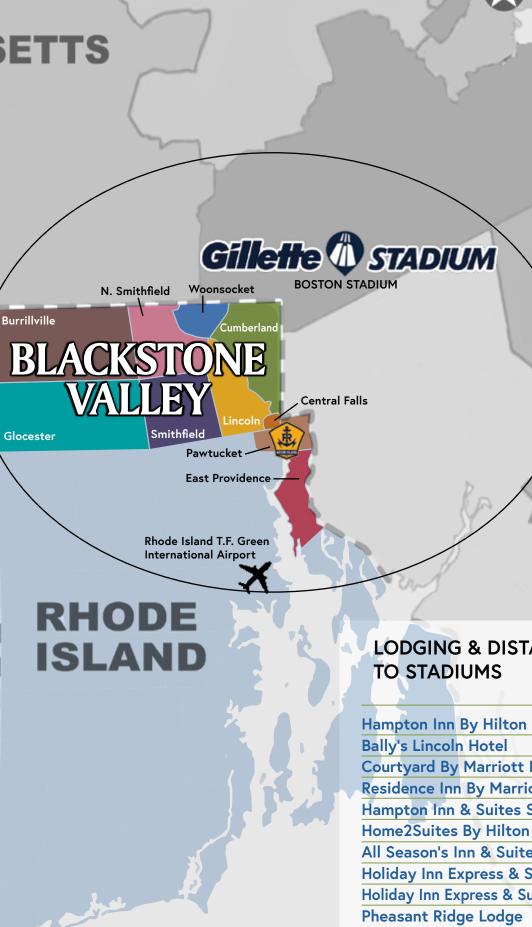

## **MASSACHUSETTS**

RI's BLACKSTONE VALLEY is only 20 minutes away from Gillette / Boston Stadium and RIFC's Tidewater Landing

Looking for a place to stay when heading to the stadium? Well look no further! Our region offers over 2,000 affordably priced hotel rooms and campsites. And while you're in the area, don't miss out on everything The Valley has in store. Enjoy exciting events, authentic international cultural dining, rich history, and scenic outdoors! Plus, with **Rhode Island FC (RIFC)** right here, we're the home of professional soccer in The Ocean State.

For more info visit: **TOURBLACKSTONE.COM** 

| ANCES             | GILLETTE/BOSTON<br>STADIUM |       | TIDEWATER<br>LANDING |       |
|-------------------|----------------------------|-------|----------------------|-------|
|                   | MILES                      | КМ    | MILES                | KM    |
| Pawtucket         | 20.8                       | 33.47 | 0.6                  | 0.97  |
| and               | 27.2                       | 43.77 | 4.1                  | 6.6   |
| Lincoln           | 23.6                       | 37.98 | 8.5                  | 13.68 |
| ott Lincoln       | 23.7                       | 38.14 | 8.6                  | 13.84 |
| Smithfield        | 25.9                       | 41.68 | 21.3                 | 34.28 |
| Smithfield        | 25.8                       | 41.52 | 21.3                 | 34.28 |
| es                | 26.9                       | 43.29 | 13.9                 | 22.37 |
| Suites Smithfield | 26.2                       | 42.16 | 21.7                 | 34.92 |
| uites Woonsocket  | 16.7                       | 26.89 | 21.4                 | 34.44 |
|                   | 32.8                       | 52.79 | 29.2                 | 44.99 |