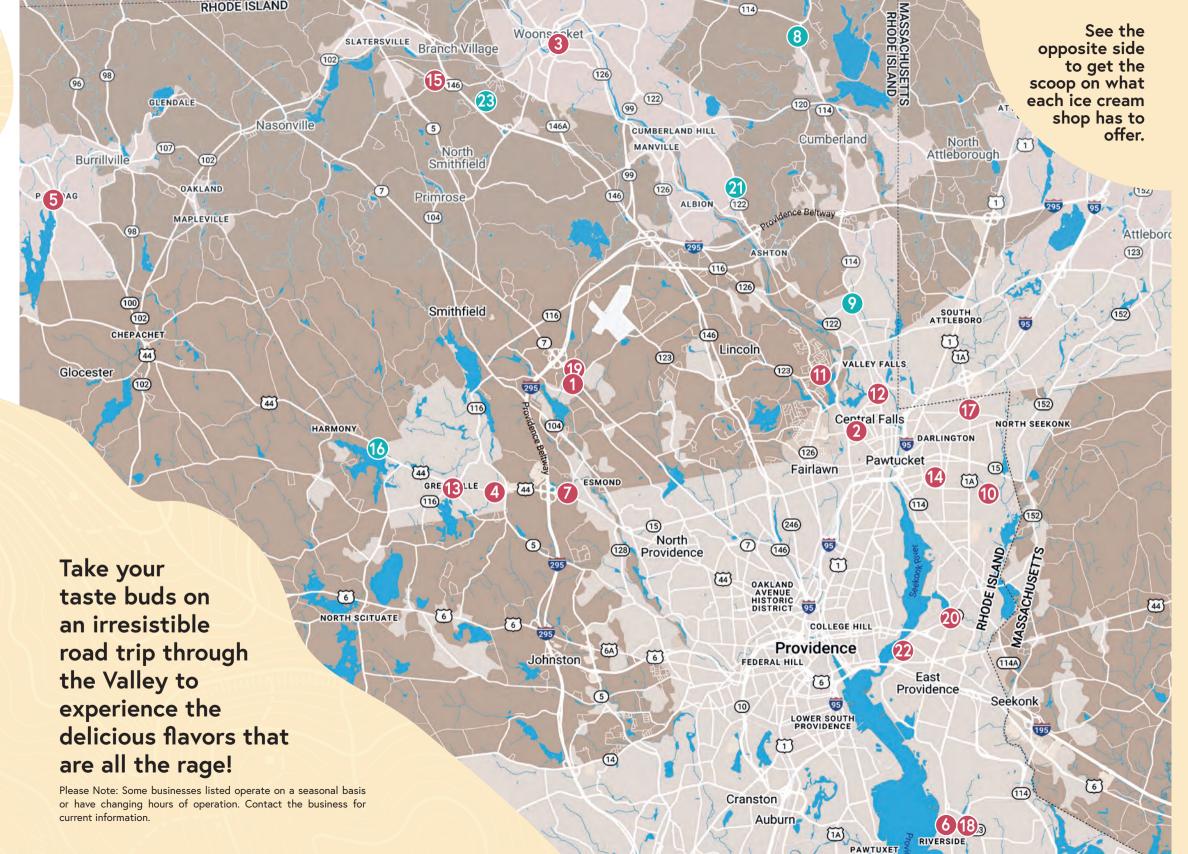

## I SCREAM, YOU SCREAM, WE ALL SCREAM FOR ICE CREAM!

Whether cone or cup, sprinkles or nuts, homemade or extravagant... ice cream is definitely a summertime favorite, and summer in the area. Enjoy!

isn't complete without trying the many flavors found in Rhode Island's Blackstone Valley. We've created an ice cream trail for you to follow and discover the sweetest treats

TOURBLACKSTONE.COM

FOR MORE

ICE CREAM

Brochure created by the Blackstone Valley Tourism Council.
Graphic Design and Layout by Sue Brescia.

- 1 BLACKBIRD FARM ICE CREAM 660 Douglas Pike, Smithfield. 401-232-2495
- 2 HAPPY COOKIE & CREAM 870 Dexter Street, Central Falls.
- 3 COOL CORNER CREAMERY 171 Greene Street, Woonsocket. 401-762-4225
- 4 COUNTRY CREAMERY 3 Commerce Street, Smithfield. 401-618-5205
- 5 COW'S TAIL DELI & CREAMERY 16 High Street, Burrillville. 401-710-4100
- 6 DARI BEE 240 Bullocks Point Avenue, East Providence. 401-433-1931
- 7 GIGI'S SCOOPS 265 Putnam Pike, Smithfield. 401-793-1303
- ICE CREAM MACHINE
  4288 Diamond Hill Road, Cumberland, 401-333-5053
- 9 JOSIE'S ICE CREAM 797 High Street, Cumberland. 401-727-0087
- 10 LEN'S SEAFOOD, ICE CREAM AND HOT DOG HAVEN Slater Park, Newport Avenue, Pawtucket. 401-728-2474
- 11 LINCOLN CREAMERY 276 Front Street, Lincoln. 401-724-1050
- 12 MIMI & POP'S ICE CREAM SHOP 1306 Broad Street, Central Falls. 401-474-8185
- 13 NEWPORT CREAMERY 568 Putnam Pike, Smithfield. 401-949-2122
- 14 PALAGI'S ICE CREAM 55 Bacon Street, Pawtucket. 401-728-0180
- 15 POUND HILL CREAMERY
  200 Industrial Drive, North Smithfield, 401-762-9880
- 16 POWDER MILL CREAMERY
  777 Putnam Pike, Smithfield. 401-949-0025
- 17 PURPLE COW ICE CREAM
  1476 Newport Avenue, Pawtucket. 401-724-9150
- **18 RIVERSIDE CREAMERY**447 Willett Avenue, East Providence. 401-437-3078
- 19 SLICE & SCOOP 665 Douglas Pike, Smithfield. 401-349-5551
- 20 SUNSHINE CREAMERY 305 North Broadway, East Providence. 401-431-2828
- THE KEEP
  2368 Mendon Road, Cumberland. 401-658-5337
- THE SACRED COW ICE CREAM SHOP187 North Brow Street, East Providence. 401-537-4424
- **THE WRIGHT SCOOP** (at Wright's Dairy Farm) 200 Woonsocket Hill Road, North Smithfield. 401-238-1100