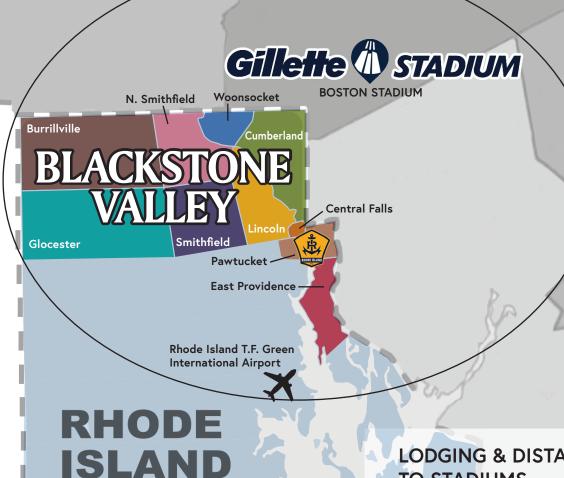

## STAY CLOSE TO THE ACTION!

RI's BLACKSTONE VALLEY is 20 minutes away from Gillette / Boston Stadium and RIFC's Centreville Bank Stadium

Looking for a place to stay when heading to the stadium? Well look no further! Our region offers over 2,000 affordably priced hotel rooms and campsites. And while you're in the area, don't miss out on everything The Valley has in store. Enjoy exciting events, authentic international cultural dining, rich history, and scenic outdoors! Plus, with **Rhode Island FC (RIFC)** right here, we're the home of professional soccer in The Ocean State.

For more info visit: TOURBLACKSTONE.COM

| LODGING & DISTANCES TO STADIUMS         | GILLETTE/BOSTON<br>STADIUM |       | CENTREVILLE BANK STADIUM |       |
|-----------------------------------------|----------------------------|-------|--------------------------|-------|
|                                         | MILES                      | KM    | MILES                    | KM    |
| Hampton Inn By Hilton Pawtucket         | 20.8                       | 33.47 | 0.6                      | 0.97  |
| Bally's Lincoln Hotel                   | 27.2                       | 43.77 | 4.1                      | 6.6   |
| Courtyard By Marriott Lincoln           | 23.6                       | 37.98 | 8.5                      | 13.68 |
| Residence Inn By Marriott Lincoln       | 23.7                       | 38.14 | 8.6                      | 13.84 |
| Hampton Inn & Suites Smithfield         | 25.9                       | 41.68 | 21.3                     | 34.28 |
| Home2Suites By Hilton Smithfield        | 25.8                       | 41.52 | 21.3                     | 34.28 |
| All Season's Inn & Suites               | 26.9                       | 43.29 | 13.9                     | 22.37 |
| Holiday Inn Express & Suites Smithfield | 26.2                       | 42.16 | 21.7                     | 34.92 |
| Holiday Inn Express & Suites Woonsocket | 16.7                       | 26.89 | 21.4                     | 34.44 |
| Pheasant Ridge Lodge                    | 32.8                       | 52.79 | 29.2                     | 44.99 |