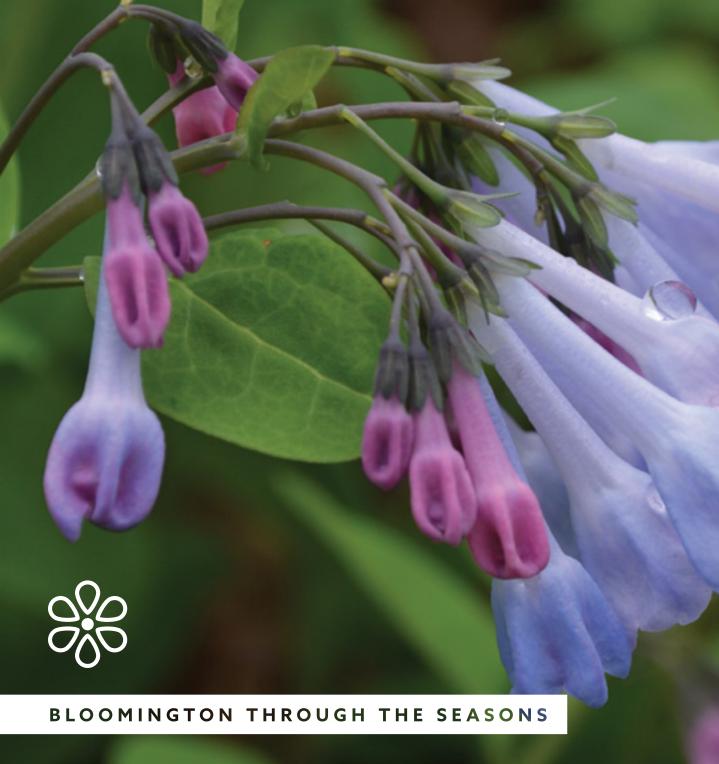

SPRING

On the same rocky ridgetops and ravines that challenged pioneer settlers to scratch out a meager subsistence, a colorful tapestry emerges each spring with a burst of native wildflowers framed by flowering dogwood and redbud trees.

The aptly named Deam Wilderness has 37 miles of trails that put hikers in the right spot to see an array of spring wildflowers. Bloodroot, buttercup, dogtooth violet, dutchman's breeches, hepatica, Jack-in-the-Pulpit, Jacob's ladder, spring beauty, trout lily, and various trillium are common.