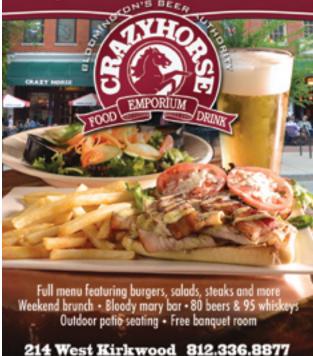

# **CRAZY HORSE**

Bar and grill with full menu and specializing in craft beers and whiskeys. 214 W. Kirkwood Ave.; 812-336-8877; crazyhorseindiana.com

# Crazy Good Food and Drinks!

www.crazyhorseindiana.com