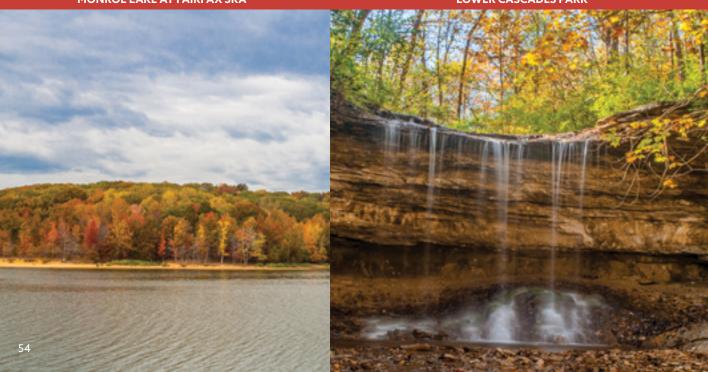

The idle zone associated with sailors using Moores Creek SRA is a benefit to canoers and kayakers, who can find similar quiet water areas at Monroe's Pine Grove and Crooked Creek SRAs.

Two other fishing spots to check out are Lake Lemon and Griffy Lake, both north of Bloomington. Like Monroe, they are reservoirs built to supply water to the community, with recreation a bonus.

**BEACH AT PAYNETOWN SRA** 

**MONROE LAKE** 

Lemon is the larger of the two at 1,650 acres and is managed by a conservancy district that oversees lake access at Riddle Point Park. Boat rentals are not offered and there's a fee to use the park's boat ramp. Goodsized largemouth bass are a prime target, and the lake also contains bluegill, catfish, and crappie.