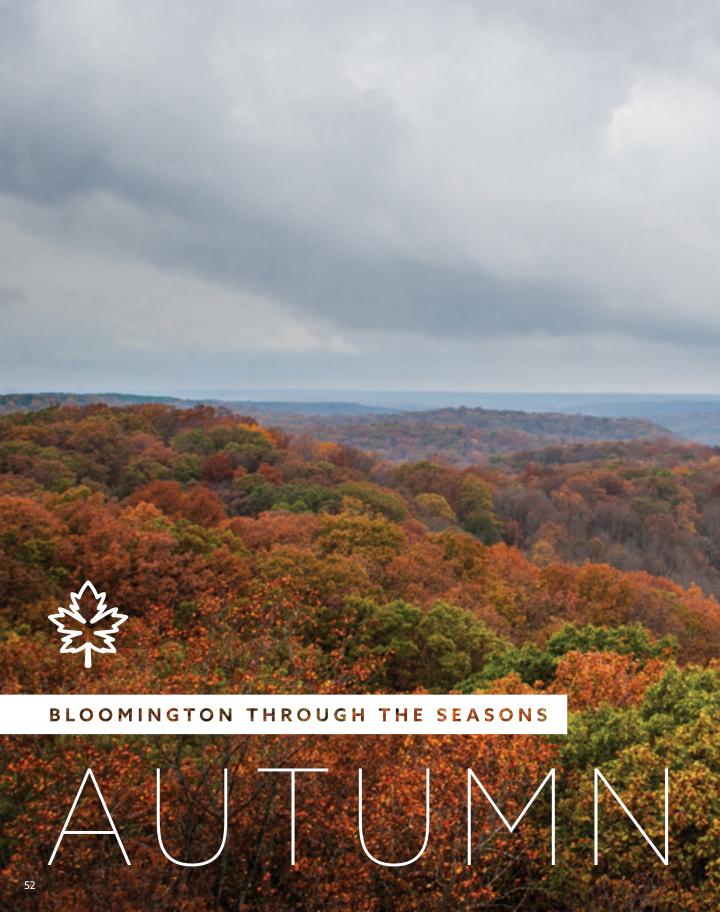

**HENRY DAVID THOREAU** 

Leaves.

Orange. Red. Yellow. Colorful, brilliant leaves paint autumn's fall portrait in the rolling hills that surround Bloomington.

Drive any road, stand at any vista overlooking the landscape, and nature's kaleidoscope is magnificent.