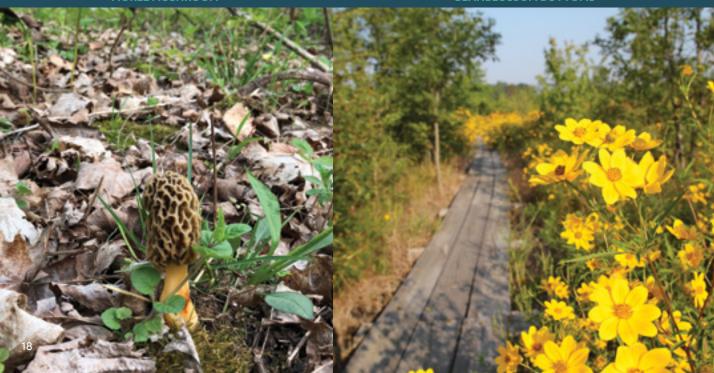

Picking wildflowers is a definite no-no, but there's another springtime arrival that you can collect in certain locations – morel mushrooms. The sponge-like fungus is a prized item for the dinner table. There's even a national day (May 17) set aside for mushroom hunting.

Beanblossom Bottoms Nature Preserve is another place to see rare orchids. The 800-acre preserve west of Bloomington is owned and managed by the local Sycamore Land Trust. Although much smaller at 23 acres, The Nature Conservancy's Cedar Bluffs Nature Preserve features steep limestone bluffs that welcome colorful spring guests like nodding onion and hoary puccoon.