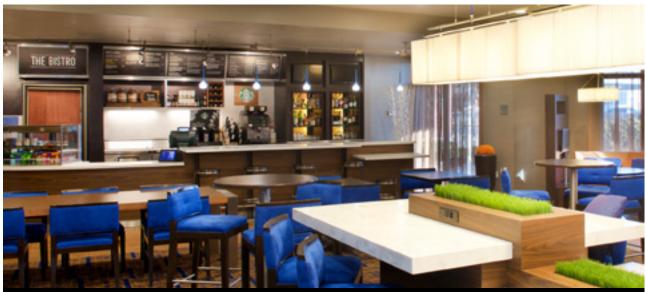

MonroeConvention.com

The Courtyard Bloomington is adjacent to the Monroe Convention Center, perfect for your hotel needs. Take advantage of amenities like complimentary WiFi, fitness room, free parking, and a heated indoor pool. The Bistro offers healthy choices, a variety of breakfast and dinner options, an evening bar, and specialty beverages made with Starbucks® coffee.

# COURTYARD

BY MARRIOTT BLOOMINGTON