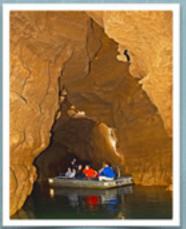

#### **BLUESPRING CAVERNS PARK**

Explore caverns 400 ft. underground by boat on the Myst'ry River Voyage. 1459 Bluespring Caverns Rd.; 812-279-9471; bluespringcaverns.com