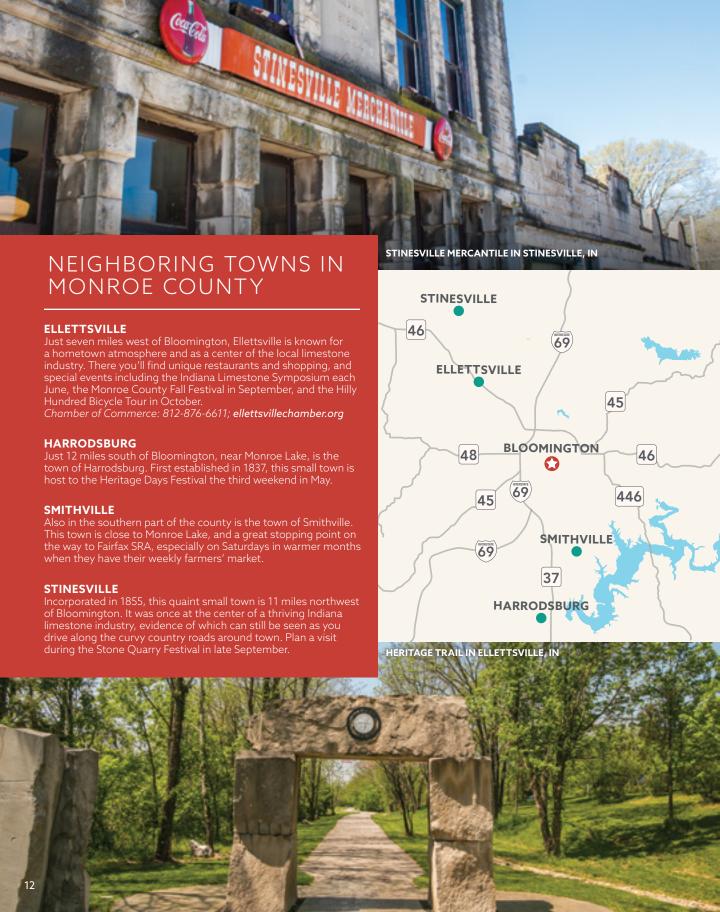

# **GREATER BLOOMINGTON CHAMBER OF COMMERCE**

401 W. 7th St., Suite 102; 812-336-6381: chamberbloomington.org

The Indiana Limestone industry began in Stinesville in the late 1820s. Indiana Limestone is part of notable structures like the Empire State Building, the Pentagon, and the Lincoln Memorial.

Bloomington & Monroe County celebrated their bicentennials in 2018.