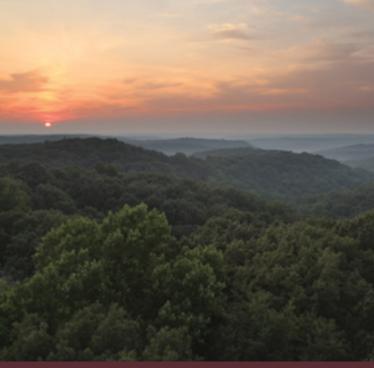

The best vantage point from which to view the show is atop the Hickory Ridge Fire Tower in the Charles C. Deam Wilderness Area.

Hickory Ridge was built in 1936 by the Civilian Conservation Corps and is the only remaining tower of eight the CCC built in the Hoosier National Forest to help spot fires. It served that purpose for more than 40 years and has remained open to the public since the 1970s, earning a spot on the National Historic Lookout Register in 1990.

There are 133 steps from ground level to the 7-square-foot cab atop the 110-foot-high tower.

It's a cardio workout, but the panoramic view is the unparalleled payoff.

Mason Ridge Fire Tower in Morgan-Monroe State Forest north of Bloomington is a similar treetop viewpoint for leaf peepers, but access is limited to weekday business hours at the forest office.