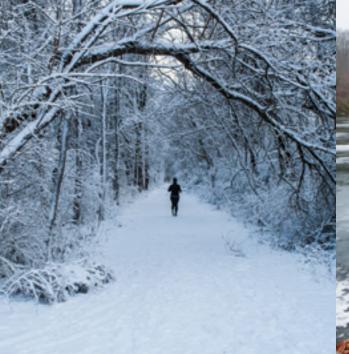

SPRING

On the same rocky ridgetops and ravines that challenged pioneer settlers to scratch out a meager subsistence, a colorful tapestry emerges each spring with a burst of native wildflowers framed by flowering dogwood and redbud trees.

There's no better place to observe the annual woodland transformation than at Charles C. Deam Wilderness Area, mere minutes from downtown Bloomington.

Designated by Congress in 1982, the 13,000-acre site is the northern reach of the Hoosier National Forest that stretches in piecemeal fashion across nine counties from here to the Ohio River.