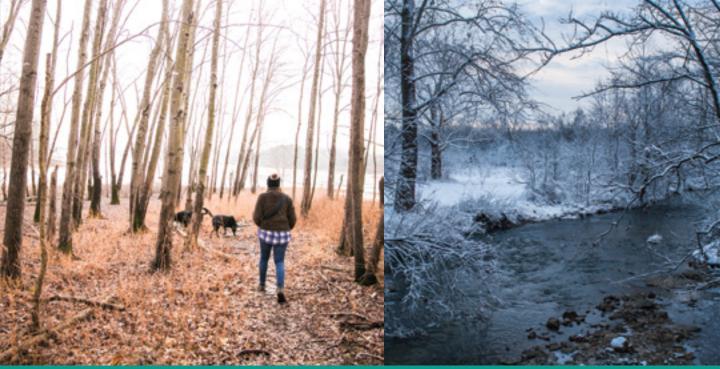

SPRING

On the same rocky ridgetops and ravines that challenged pioneer settlers to scratch out a meager subsistence, a colorful tapestry emerges each spring with a burst of native wildflowers framed by flowering dogwood and redbud trees.

There's no better place to observe the annual woodland transformation than at Charles C. Deam Wilderness Area, mere minutes from downtown Bloomington.

Designated by Congress in 1982, the 13,000-acre site is the northern reach of the Hoosier National Forest that stretches in piecemeal fashion across nine counties from here to the Ohio River.