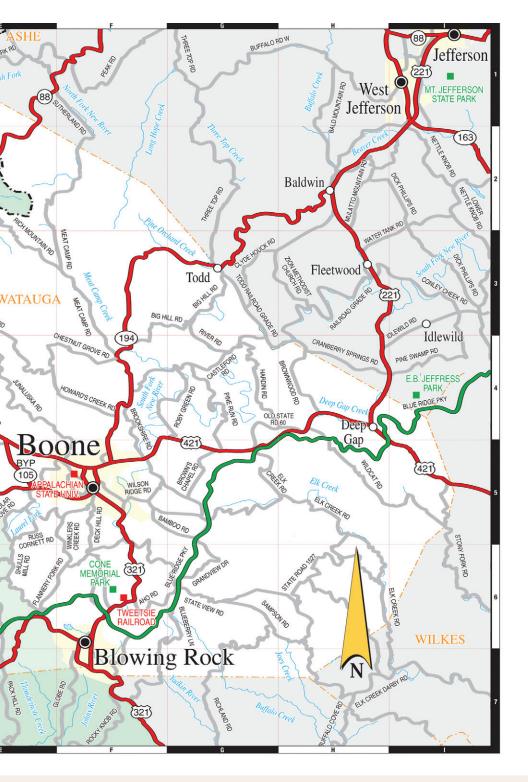

| Open Year-Round.                           |
| Grandfather Campground         | (800) 788-2582<br>(828) 355-4535 | 125 Profile View Road<br>Foscoe, NC 28607                                                     | grandfatherrv.com          | Open Year-Round.                           |
| Honey Bear Campground          | (828) 266-8914                   | 229 Honey Bear Campground Road<br>Boone, NC 28607                                             | honeybearcampground.com    | Open May – October,<br>Weather Permitting. |
| Julian Price Campground        | (877) 444-6777<br>(828) 963-5911 | A National Park Service Camp-<br>ground Located at Milepost 297<br>on The Blue Ridge Parkway. | recreation.gov             | Open May - October                         |







© TRIPmedia Group, Inc.



## PreserveTheAwe.com







#### PLAN AHEAD AND PREPARE

Learn about parks and attractions before visiting. Pack the appropriate food, water, and layers.



#### STICK TO TRAILS AND SIDEWALKS

Keep to designated trails, camp at existing or designated sites, practice waterfall safety, and always follow posted signage.



#### TRASH YOUR TRASH

Pack it in, pack it out. Place any and all waste in a garbage bag to take home.



#### **LEAVE IT AS YOU FOUND IT**

Instead of handling them, take pictures of flowers and insects. Also, don't stack river rocks.



#### **BE CAREFUL WITH FIRE**

Check local regulations, gather wood locally, and burn wood completely wwto ash.



#### **KEEP WILDLIFE WILD**

Observe all wildlife from a safe distance. Store food securely and never feed a wild animal.