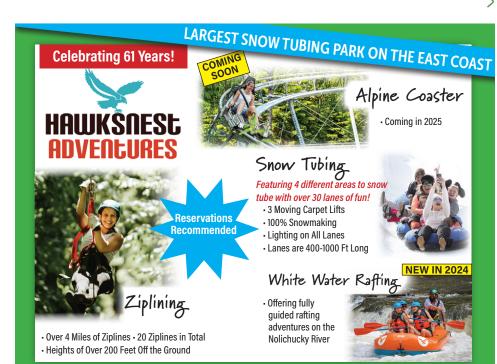

There are also plenty of fun winter activities for those seeking less of an adrenaline rush. In addition to skiing and snowboarding, Boone offers ice skating, sledding, snowshoeing, cross country skiing, and snow tubing. Hawksnest, located in nearby Seven Devils, is the largest snow tubing operation in the Southeast with up to 30 lanes.

#### HAWKSNEST ZIPLINE

(828) 963-6561

2058 Skyland Drive, Seven Devils, NC 28604 www.hawksnestzipline.com

Soar over trees, lakes, and creeks with panoramic views at Hawksnest Zipline. The park has 4 miles of ziplines, with 20 Cables, two over 2,000' and one over 1,500', and three swinging bridges. In winter, come back and snow tube.

#### HAWKSNEST SNOW TUBING

(800) 822-4295

2058 Skyland Drive, Seven Devils, NC 28604 www.hawksnesttubing.com

The largest snow tubing park in the Southeast offers up to 30 lanes of snow tubing.