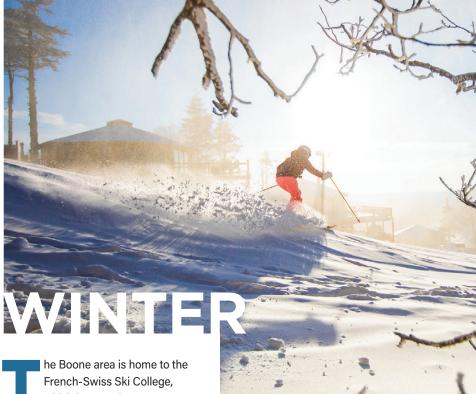

During leaf season, the Boone area is a blaze of color with a spectacular and worldfamous color palette.

which has taught more than a million people how to ski; some serious snowboarding parks; and the only double black diamond ski run in the region.

With three area ski resorts— Appalachian Ski Mountain, **Beech Mountain, and Sugar** Mountain-all within a 20-mile radius. Boone is considered the ski capital of the South.

Complimentary High Country Hot Breakfast Indoor Pool • State-of-the-Art Fitness Center Outdoor Sitting Area with a Fire Pit • EV Charging Stations