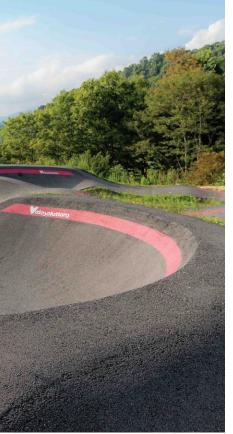

#### **ROCKY KNOB MOUNTAIN BIKE PARK**

285 Mountain Bike Way, Boone

(off Highway 421 - East of Boone)

Check out Rocky Knob Bike Park for mountain biking and hiking trails. The 185 acre park includes 8 miles of mountain biking trails, a state-of-the-art pump track skills area, an outdoor playground and a picnic pavilion.