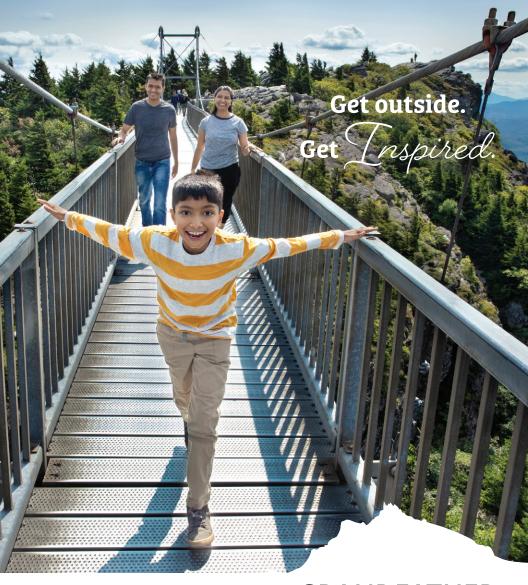

### **2025 VISITOR GUIDE**

828-266-1345 ExploreBoone.com

Folks come to Grandfather Mountain for all sorts of reasons — from a family getaway to the thrill of the Mile High Swinging Bridge. But after a day on the mountain, and some hands-on time in the Wilson Center For Nature Discovery, everyone leaves inspired.

# **GRANDFATHER** MOUNTAIN®

Wonders Never Cease

VISIT THE
Wilson Center for Nature Discovery