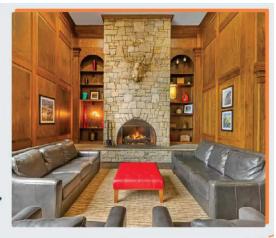

# COURTYARD

BY MARRIOTT

**Recently Renovated Award Winning Courtyard by** 

Whether traveling for business or pleasure, your stay at Courtyard is sure to be more comfortable, more productive and more enjoyable than ever before!

The state-of-the-art lobby at Courtyard I provides greater flexibility and choices for our guests. At the center of it all is The Bistro, your destination for a great breakfast, or drinks and dinner during the evening. You'll also enjoy inviting, flexible spaces where you can work or relax, free Wi-Fi throughout and easy access to the latest news, weather and airport conditions via our GoBoard technology. Plus, our wellequipped fitness center, our indoor pool will help you stay refreshed and energized.

In the heart of Boone Heated indoor pool and fitness center Beautiful outdoor Courtvard with cozy fire pit

Spacious guest rooms and suites, plus 1,000 square feet of meeting space

Free enhanced Wi-Fi access Flat Screen HD-TV in guest rooms

The Bistro, on-site restaurant and bar, open for breakfast & dinner

24-Hour Starbucks and Market Smoke free environment

1050 Highway 105, Boone, NC 28607 1-828-265-7676 • www.marriott.com/hkybn