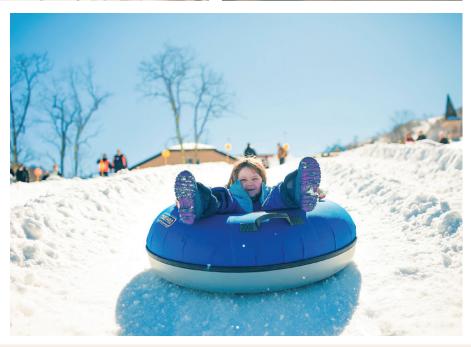

There are also plenty of fun winter activities for those seeking less of an adrenaline rush. In addition to skiing and snowboarding, Boone offers ice skating, sledding, snowshoeing, cross country skiing, and snow tubing. Hawksnest, located in nearby Seven Devils, is the largest snow tubing operation in the Southeast with up to 30 lanes.

The adventure doesn't end when the cold weather begins. The Boone area boasts the most concentrated cluster of ski slopes in the entire region, including several black diamond slopes for the truly daring. You'll also enjoy

snowboarding, snow tubing, sledding, ice skating, snowshoeing, and cross-country skiing. Consider spending the holidays in our winter wonderland, or at least make a weekend trip out of a visit to one of our "choose and cut" tree farms. It's always a good time to start a new family tradition.