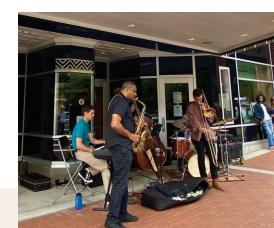

Merlefest, in nearby Wilkesboro, kicks off the festival season in April, followed by the High Country Jazz Festival and the Boonerang Music & Arts Festival in June. Showy spring wildflowers like the bright orange Flame Azalea and bright pink Catawba Rhododendron begin blooming in mid to late May.

In addition to nationally known attractions, like Grandfather Mountain, the Blue Ridge Parkway, and Tweetsie Railroad, Boone also has a vibrant art, history, and cultural scene. Tour frescoes that adorn area churches or visit the historic Jones House for galleries and live music events. Appalachian State University's Performing Arts Series and annual Appalachian Summer Festival bring some of the most wellknown performers to the area all year long.