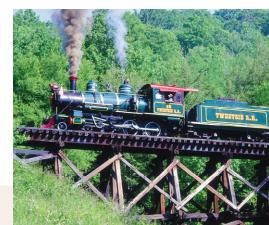

#### TWEETSIE RAILROAD

(800) 526-5740

300 Tweetsie Lane, Blowing Rock, NC 28605 www.tweetsie.com

Wild West family theme park featuring a three-mile steam-powered train ride, live entertainment, rides, shopping, and a Deer Park Zoo. Check their website for hours and special event dates including Ghost Train and Tweetsie Christmas.