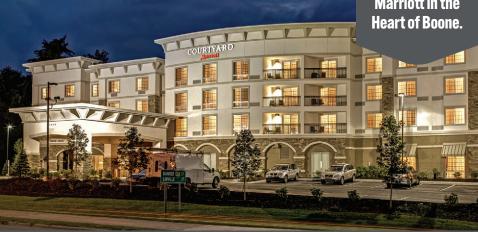

# COURTYARD

BY MARRIOTT

**Recently Renovated Award Winning Courtyard by** 

Whether traveling for business or pleasure, your stay at Courtyard is sure to be more comfortable, more productive and more enjoyable than ever before!

The state-of-the-art lobby at Courtyard I provides greater flexibility and choices for our guests. At the center of it all is The Bistro, your destination for a great breakfast, or drinks and dinner during the evening. You'll also enjoy inviting, flexible spaces where you can work or relax, free Wi-Fi throughout and easy access to the latest news, weather and airport conditions via our GoBoard technology. Plus, our wellequipped fitness center, our indoor pool will help you stay refreshed and energized.

In the heart of Boone Heated indoor pool and fitness center Beautiful outdoor Courtvard with cozy fire pit

Spacious guest rooms and suites, plus 1,000 square feet of meeting space

Free enhanced Wi-Fi access Flat Screen HD-TV in guest rooms

The Bistro, on-site restaurant and bar, open for breakfast & dinner

24-Hour Starbucks and Market Smoke free environment

1050 Highway 105, Boone, NC 28607 1-828-265-7676 • www.marriott.com/hkybn