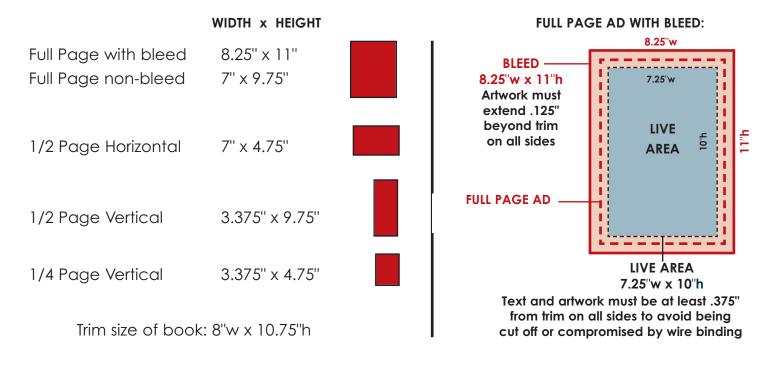

### **MECHANICAL REQUIREMENTS**

#### **MATERIALS**

**PDF file only.** CMYK color. Fonts embedded. No transparency (flatten before submitting).

**Images**: 300 dpi (continuous tone) and 1200 dpi or greater (line art). Text in non-vector formats, such as TIFF or JPEG images, is not recommended.

**Borders:** All ads except full bleed must have borders. No artwork should penetrate borders.

**Production fee/services:** Charges may be assessed for electronic file intervention, including production changes and altering supplied advertiser materials.