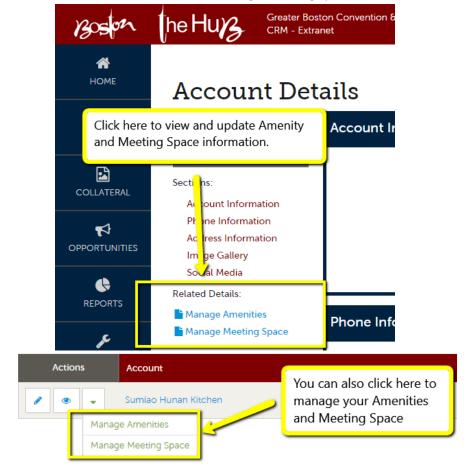

| Actions | Account<br>Click here to view |                 |  |
|---------|-------------------------------|-----------------|--|
|         |                               | Account details |  |

- You are able to view Account Information, Phone Numbers, Address Information, the Image Gallery and Social Media.

| Boston              | he Huz Greater E                                          | Boston Convention & Visitors Bureau<br>xtranet                                   |  |  |
|---------------------|-----------------------------------------------------------|----------------------------------------------------------------------------------|--|--|
| A<br>HOME           | Account Details                                           |                                                                                  |  |  |
| PROFILE             | EDIT                                                      | Account Information                                                              |  |  |
| COLLATERAL          | Sections:<br>Account Information                          | Status<br>Account<br>Extranet Parent                                             |  |  |
|                     | Phone Information<br>Address Information<br>Image Gallery | Region                                                                           |  |  |
|                     | Social Media<br>Related Details:                          | You will be able to view<br>Account information and<br>by clicking here, you can |  |  |
| چ<br>Administration | Manage Meeting Space                                      | jump to each section.                                                            |  |  |

- To view and update your Amenity Information select 'Manage Amenities'. To view and update you Meeting Space information click on 'Manage Meeting space'.

- You can view what is selected for each Amenity and update them as needed. Use the sections listed on the left to help navigate quickly. Don't forget to save!