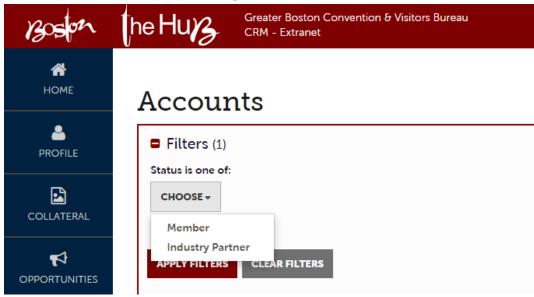

 When you select Accounts, your accounts will show up on a page in a grid with filter options above them. You can add or remove filters and change them to find different Accounts. For the grid you can sort by any column and you can also add or remove columns from the display.

| Boston           | the Huy Greater Boston Convention & Visitors Bureau<br>CRM - Extranet |                                         | info@sumiaohunan.com Logout | Sumiao Hunan Kitchen 🔹 🧿     |
|------------------|-----------------------------------------------------------------------|-----------------------------------------|-----------------------------|------------------------------|
| <b>А</b><br>Номе | Accounts                                                              |                                         |                             |                              |
| PROFILE          | <ul> <li>Filters (1)</li> <li>Status is one of:</li> </ul>            | ]                                       | 🍄 Manage Filters            |                              |
| COLLATERAL       | MEMBER, INDUSTRY PARTNER +                                            | Manage your filters by<br>clicking here |                             |                              |
|                  | APPLY FILTERS CLEAR FILTERS                                           |                                         |                             |                              |
|                  |                                                                       |                                         | 🔇 Pa                        | age 1 of 1 👂 Go to Page: 1 👂 |
| £                | Actions Account                                                       |                                         |                             | * <b>\$</b>                  |

- Also, you will have some defaults set for filters, but you can change these. Remember to click 'Apply Filters' for the changes to take effect.

- To view the detail of the Account select the eyeball icon and it will take you to the Account Detail page.