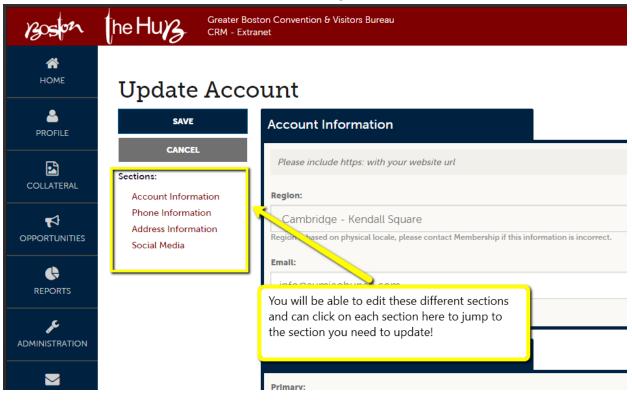

- To edit an Account, you will want to select the pencil icon on the grid showing the list of Accounts OR you can select edit from the Account Details page.

- Once you have selected edit, you are able to update Property Information, Phone Numbers, Address Information and Social Media. Don't forget to hit save!