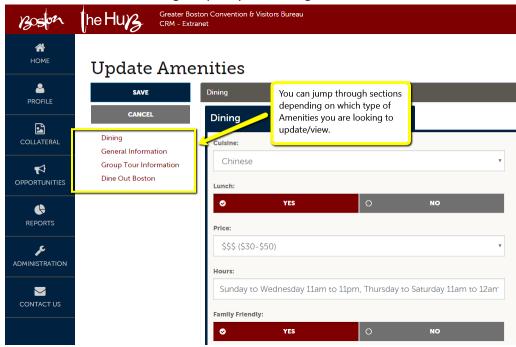

- To view and update your Amenity Information select 'Manage Amenities'. To view and update you Meeting Space information click on 'Manage Meeting space'.

- You can view what is selected for each Amenity and update them as needed. Use the sections listed on the left to help navigate quickly. Don't forget to save!