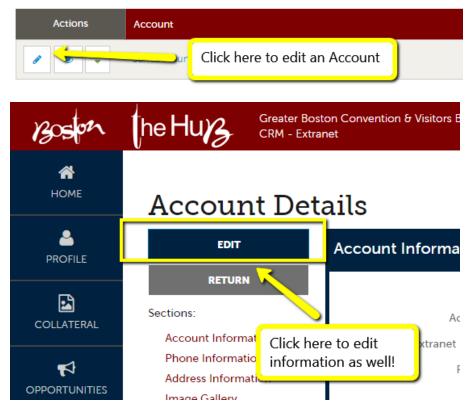

- To edit an Account, you will want to select the pencil icon on the grid showing the list of Accounts OR you can select edit from the Account Details page.

- Once you have selected edit, you are able to update Property Information, Phone Numbers, Address Information and Social Media. Don't forget to hit save!