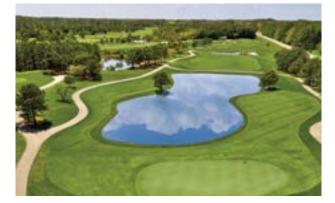

## Play The Game Against A Backdrop

Volume. Variety. Climate. Terrain. All of the essentials have aligned here to create a nearly endless succession of challenges for you and your fellow golf enthusiasts. The coastal landscape of waterways and marshes in NC's Brunswick Islands is the ideal place to reaffirm your love of the game over a little friendly competition or a meeting at the 18-hole office. Mild weather year-round makes for an all-season golf climate where you'll find playing

### That's As Impressive As Your Swing

conditions to your liking almost any time of the year. Good thing, because with, at last count, 540 holes, you'll want to schedule a few trips to the coast to meet the challenge. Select your course by yardage, rating or even type of greens, and take full advantage of the golf packages offered by most of the Brunswick Islands courses. And, don't be surprised when you discover that some of the best golf on the Grand Strand is actually in Brunswick County.