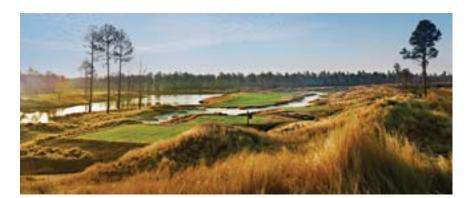

### north carolina's brunswick islands golf

This 27-hole course is a Fred Couples signature design that winds through rich low country terrain and features several dramatic views of the Lockwood Folly River. With six sets of tees that considerably change the approach to many holes, the course offers endless variety to accommodate all skill levels yet challenge the accomplished player.

1643 Goley Hewett Road SE • Bolivia, NC 28422 1.888.200.6455 • www.carolinanationalgolf.com • dgreco@carolinanationalgolfclub.com

Distinguished by dramatic elevation changes and spectacular scenery, Tiger's Eye Golf Links features an impressive combination of natural areas, native grasses and preserved wetlands. Sporting new TifEagle greens, installed in 2017, Tiger's Eye has been consistently ranked among *Golf Digest's* Top 100 Public Courses in America.