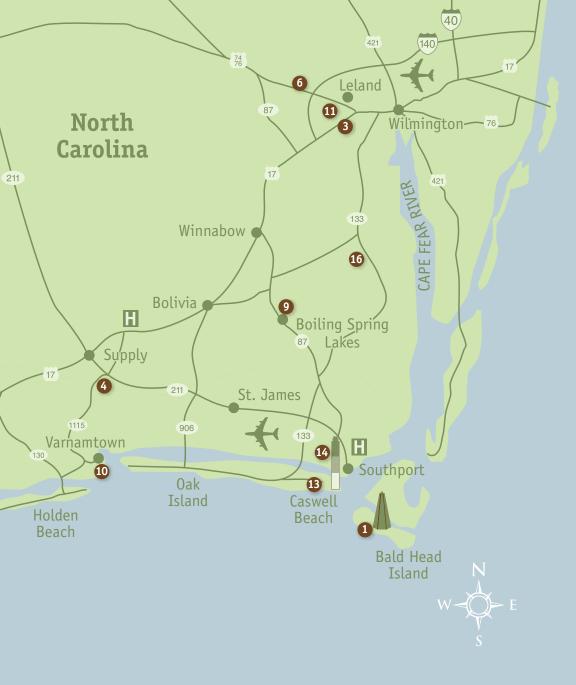

- 1 Bald Head Island Club
- 2 Brunswick Plantation Resort and Golf
- 3 Cape Fear National at Brunswick Forest
- 4 Carolina National Golf Club
- 5 Carolina Shores Golf & Country Club
- 6 Compass Pointe Golf Club

- 7 Crow Creek
- 8 Farmstead Golf Links
- 9 The Lakes Country Club
- 10 Lockwood Folly Country Club
- 11 Magnolia Greens Golf Course
- 12 Meadowlands Golf Club

- **13** Oak Island Golf Club
- 14 Oak Island Par 3 at South Harbour
- 15 Ocean Ridge Plantation
- 16 Olde Fort Golf Club
- **17** Oyster Bay Golf Links
- 18 The Pearl Golf Links

- 19 Rivers Edge Golf Club
- 20 Sandpiper Bay Golf & Country Club
- **21** Sea Trail Resort
- 22 Thistle Golf Club

| NC's Golf Coast                                                                                                              | Course<br>Par | Yardage | Course<br>Rating | Course<br>Slope | Type of<br>Greens                | Practice<br>Range | Carts<br>Mandatory | Course<br>Architect             |
|------------------------------------------------------------------------------------------------------------------------------|---------------|---------|------------------|-----------------|----------------------------------|-------------------|--------------------|---------------------------------|
| Bald Head Island Club. 18 holes<br>Bald Head Island, NC<br>910.457.7310                                                      | 72            | 6855    | 74.3             | 143             | MiniVerde®                       | Yes               | No                 | George Cobb/<br>Tim Cate        |
| Brunswick Plantation Resort and Golf. 27 holes<br>380 Brunswick Dr., Calabash, NC<br>1.800.332.8576 • 910.685.7979           | 72            | 6967    | 73.2             | 135             | Champion<br>Bermuda              | Yes               | Yes                | Willard Byrd/<br>Clyde Johnston |
| Cape Fear National at Brunswick Forest. 18 holes<br>1281 Cape Fear National Dr., Leland, NC<br>910.383.3283 • 1.888.342.3622 | 72            | 7130    | 74.8             | 140             | Bermuda                          | Yes               | No                 | Tim Cate                        |
| <b>Carolina National Golf Club.</b> 27 holes<br>1643 Goley Hewett Rd. SE, Bolivia, NC<br>910.755.5200 • 1.888.200.6455       | 72            | 7017    | 74.4             | 141             | Champion<br>Bermuda              | Yes               | Yes                | Fred Couples/<br>Gene Bates     |
| Carolina Shores Golf & Country Club. 18 holes<br>99 Carolina Shores Dr., Calabash, NC<br>910.579.2181 • 855.371.0367         | 72            | 6783    | 71.8             | 135             | Bermuda                          | Yes               | No                 | Tom Jackson                     |
| <b>Compass Pointe Golf Club.</b> 18 holes<br>2431 The Pointe Club Dr., Leland, NC<br>910.777.7766                            | 72            | 7085    | 74.4             | 138             | Champion<br>Bermuda              | Yes               | No                 | Rick Robbins                    |
| <b>Crow Creek</b> . 18 holes<br>490 S. Crow Creek Dr., Calabash, NC<br>910.287.3081 • 1.877.287.3081                         | 72            | 7241    | 74.9             | 138             | V8 Bent                          | Yes               | Yes                | Rick Robbins                    |
| <b>Farmstead Golf Links.</b> 18 holes<br>541 McLamb Rd. NW, Calabash, NC<br>910.575.7999                                     | 72            | 7242    | 75.6             | 141             | TifEagle                         | Yes               | Yes                | Willard Byrd/<br>Dave Johnson   |
| The Lakes Country Club. 18 holes<br>591 South Shore Dr., Boiling Spring Lakes, NC<br>910.845.2625                            | 72            | 6692    | 72.9             | 129             | Bermuda                          | No                | No                 | Ed Riccoboni                    |
| Leopard's Chase Golf Club. 18 holes<br>6330 Castlebrook Way, Ocean Isle Beach, NC<br>910.579.5577 • 1.800.233.1801           | 72            | 7155    | 74.3             | 140             | L-93 Bent                        | Yes               | Yes                | Tim Cate                        |
| Lion's Paw Golf Links. 18 holes<br>351 Ocean Ridge Pkwy., Ocean Isle Beach, NC<br>910.287.1703 • 1.800.233.1801              | 72            | 7003    | 74               | 132             | MiniVerde®                       | Yes               | Yes                | Willard Byrd                    |
| Lockwood Folly Country Club. 18 holes<br>19 Clubhouse Dr. SW, Holden Beach, NC<br>910.842.5666 • 1.877.562.9663              | 72            | 6836    | 73.6             | 140             | Sunday<br>Ultra-Dwarf<br>Bermuda | Yes               | Yes                | Willard Byrd                    |
| Magnolia Greens Golf Course. 27 holes<br>1800 Tommy Jacobs Dr., Leland, NC<br>910.383.0999                                   | 72            | 7127    | 74.7             | 140             | Champion<br>Bermuda              | Yes               | No                 | Tom Jackson                     |