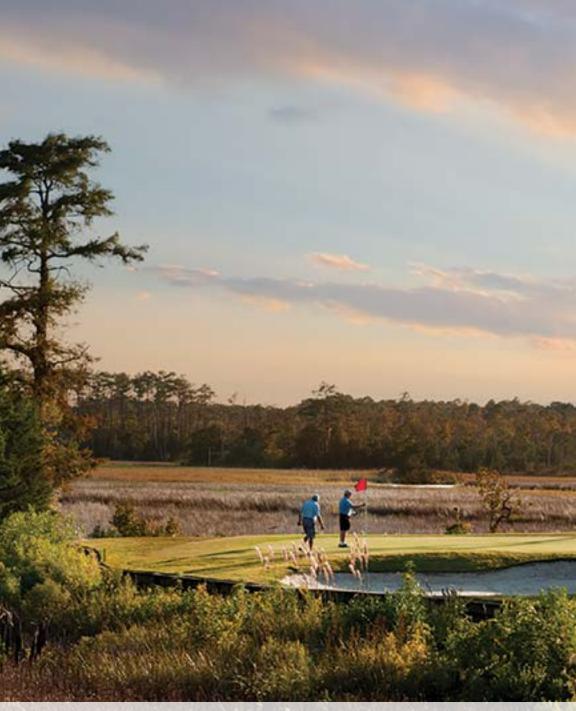

## Play The Game Against A Backdrop

Volume. Variety. Climate. Terrain. All of the essentials have aligned here to create a nearly endless succession of challenges for you and your fellow golf enthusiasts. The coastal landscape of waterways and marshes in NC's Brunswick Islands is the ideal place to reaffirm your love of the game over a little friendly competition or a meeting at the 18-hole office. Mild weather year-round makes for an all-season golf climate where you'll find playing

### That's As Impressive As Your Swing

conditions to your liking almost any time of the year. Good thing, because with, at last count, 540 holes, you'll want to schedule a few trips to the coast to meet the challenge. Select your course by yardage, rating or even type of greens, and take full advantage of the golf packages offered by most of the Brunswick Islands courses. And, don't be surprised when you discover that some of the best golf on the Grand Strand is actually in Brunswick County.