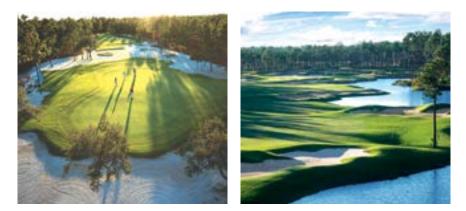

## Play The Game Against A Backdrop

Volume. Variety. Climate. Terrain. All of the essentials have aligned here to create a nearly endless succession of challenges for you and your fellow golf enthusiasts. The coastal landscape of waterways and marshes in NC's Brunswick Islands is the ideal place to reaffirm your love of the game over a little friendly competition or a meeting at the 18-hole office. Mild weather year-round makes for an all-season golf climate where you'll find playing

### That's As Impressive As Your Swing

conditions to your liking almost any time of the year. Good thing, because with, at last count, 540 holes, you'll want to schedule a few trips to the coast to meet the challenge. Select your course by yardage, rating or even type of greens, and take full advantage of the golf packages offered by most of the Brunswick Islands courses. And, don't be surprised when you discover that some of the best golf on the Grand Strand is actually in Brunswick County.