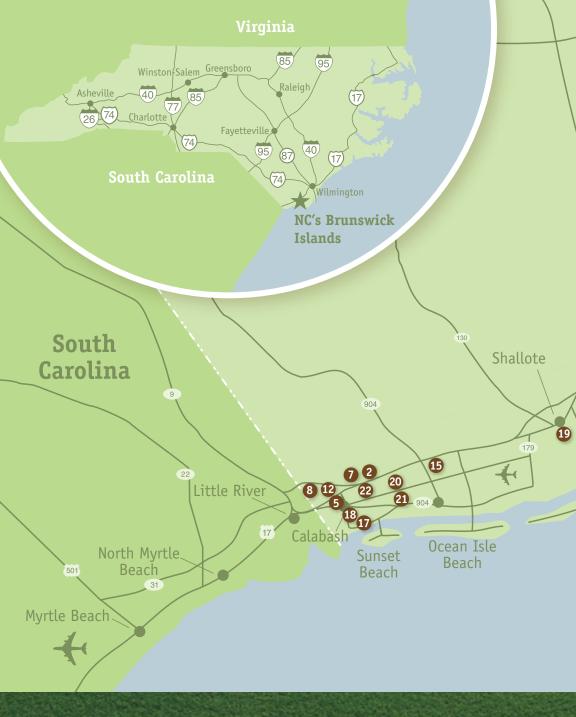

- 1 Bald Head Island Club
- 2 Brunswick Plantation Resort and Golf
- 3 Cape Fear National at Brunswick Forest
- 4 Carolina National Golf Club
- 5 Carolina Shores Golf & Country Club
- 6 Compass Pointe Golf Club

- 7 Crow Creek
- 8 Farmstead Golf Links
- 9 The Lakes Country Club
- 10 Lockwood Folly Country Club
- 11 Magnolia Greens Golf Course
- 12 Meadowlands Golf Club

- **13** Oak Island Golf Club
- 14 Oak Island Par 3 at South Harbour
- 15 Ocean Ridge Plantation
- 16 Olde Fort Golf Club
- **17** Oyster Bay Golf Links
- 18 The Pearl Golf Links

- 19 Rivers Edge Golf Club
- 20 Sandpiper Bay Golf & Country Club
- **21** Sea Trail Resort
- 22 Thistle Golf Club

| NC's Golf Coast                                                                                                              | Course<br>Par | Yardage | Course<br>Rating | Course<br>Slope | Type of<br>Greens                | Practice<br>Range | Carts<br>Mandatory | Course<br>Architect             |
|------------------------------------------------------------------------------------------------------------------------------|---------------|---------|------------------|-----------------|----------------------------------|-------------------|--------------------|---------------------------------|
| Bald Head Island Club. 18 holes<br>Bald Head Island, NC<br>910.457.7310                                                      | 72            | 6855    | 74.3             | 143             | MiniVerde®                       | Yes               | No                 | George Cobb/<br>Tim Cate        |
| Brunswick Plantation Resort and Golf. 27 holes<br>380 Brunswick Dr., Calabash, NC<br>1.800.332.8576 • 910.685.7979           | 72            | 6967    | 73.2             | 135             | Champion<br>Bermuda              | Yes               | Yes                | Willard Byrd/<br>Clyde Johnston |
| Cape Fear National at Brunswick Forest. 18 holes<br>1281 Cape Fear National Dr., Leland, NC<br>910.383.3283 • 1.888.342.3622 | 72            | 7130    | 74.8             | 140             | Bermuda                          | Yes               | No                 | Tim Cate                        |
| <b>Carolina National Golf Club.</b> 27 holes<br>1643 Goley Hewett Rd. SE, Bolivia, NC<br>910.755.5200 • 1.888.200.6455       | 72            | 7017    | 74.4             | 141             | Champion<br>Bermuda              | Yes               | Yes                | Fred Couples/<br>Gene Bates     |
| Carolina Shores Golf & Country Club. 18 holes<br>99 Carolina Shores Dr., Calabash, NC<br>910.579.2181 • 855.371.0367         | 72            | 6783    | 71.8             | 135             | Bermuda                          | Yes               | No                 | Tom Jackson                     |
| <b>Compass Pointe Golf Club.</b> 18 holes<br>2431 The Pointe Club Dr., Leland, NC<br>910.777.7766                            | 72            | 7085    | 74.4             | 138             | Champion<br>Bermuda              | Yes               | No                 | Rick Robbins                    |
| <b>Crow Creek</b> . 18 holes<br>490 S. Crow Creek Dr., Calabash, NC<br>910.287.3081 • 1.877.287.3081                         | 72            | 7241    | 74.9             | 138             | V8 Bent                          | Yes               | Yes                | Rick Robbins                    |
| <b>Farmstead Golf Links.</b> 18 holes<br>541 McLamb Rd. NW, Calabash, NC<br>910.575.7999                                     | 72            | 7242    | 75.6             | 141             | TifEagle                         | Yes               | Yes                | Willard Byrd/<br>Dave Johnson   |
| The Lakes Country Club. 18 holes<br>591 South Shore Dr., Boiling Spring Lakes, NC<br>910.845.2625                            | 72            | 6692    | 72.9             | 129             | Bermuda                          | No                | No                 | Ed Riccoboni                    |
| Leopard's Chase Golf Club. 18 holes<br>6330 Castlebrook Way, Ocean Isle Beach, NC<br>910.579.5577 • 1.800.233.1801           | 72            | 7155    | 74.3             | 140             | L-93 Bent                        | Yes               | Yes                | Tim Cate                        |
| Lion's Paw Golf Links. 18 holes<br>351 Ocean Ridge Pkwy., Ocean Isle Beach, NC<br>910.287.1703 • 1.800.233.1801              | 72            | 7003    | 74               | 132             | MiniVerde®                       | Yes               | Yes                | Willard Byrd                    |
| Lockwood Folly Country Club. 18 holes<br>19 Clubhouse Dr. SW, Holden Beach, NC<br>910.842.5666 • 1.877.562.9663              | 72            | 6836    | 73.6             | 140             | Sunday<br>Ultra-Dwarf<br>Bermuda | Yes               | Yes                | Willard Byrd                    |
| Magnolia Greens Golf Course. 27 holes<br>1800 Tommy Jacobs Dr., Leland, NC<br>910.383.0999                                   | 72            | 7127    | 74.7             | 140             | Champion<br>Bermuda              | Yes               | No                 | Tom Jackson                     |