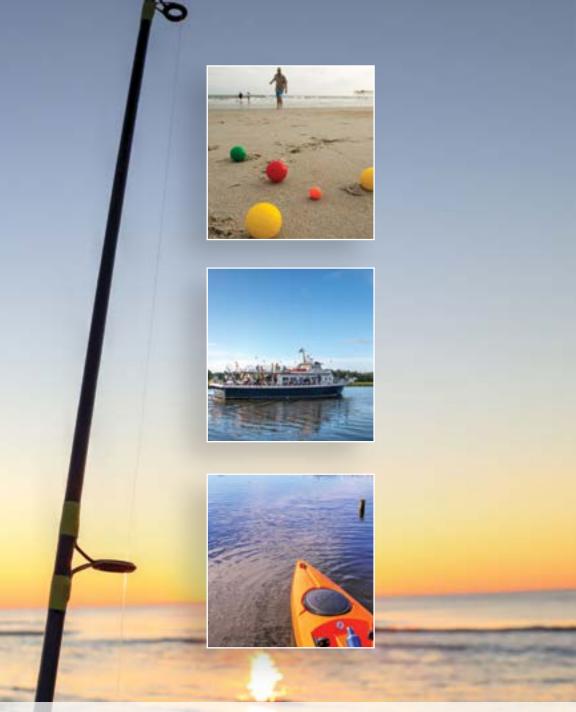

## Whatever Your 19th Hole Looks Like,

Believe it or not, even the most avid player needs an occasional change of scenery. NC's Brunswick Islands has more than a few to choose from. Forty-five miles of broad, inviting beaches set the stage for a world of off-the-course activity. From a boat ride through the marshes, creeks and inlets that are teeming with wildlife, to an up-close look at the natural world by way of kayak or paddleboard. Local outfitters can set you up

### It Looks Better On Our Shores

and guide you through this world behind the beaches. Make plans to cast your line from one of five ocean fishing piers, or right off the beach. Or, partner up with any of our local fishing charters to try your hand at reeling in the game fish that live near shore, offshore or far out in the Gulf Stream. You may discover a talent or even a passion as big as your love of the great game.