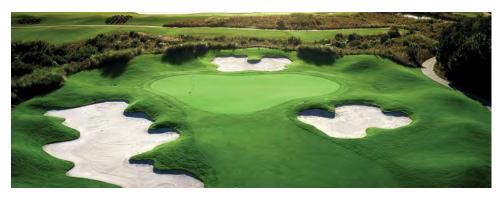

6330 Castlebrook Way | Ocean Isle Beach, NC 28469 1.800.233.1801 | 910.579.5577 | www.bigcatsgolf.com | teetimes@oceanridge.com

Built in 1962 by world-renowned architect George Cobb, Oak Island Golf Club meanders through Oak Island and Caswell Beach. This oceanside course features TifEagle greens; Bermuda tees, fairways, and roughs; 53 bunkers, and water in play on nine different holes—presenting a true test of golf. Wind, our golfer's most formidable challenge, is almost always present, as evinced by the wind-shaped live oaks and yaupon trees throughout the course.