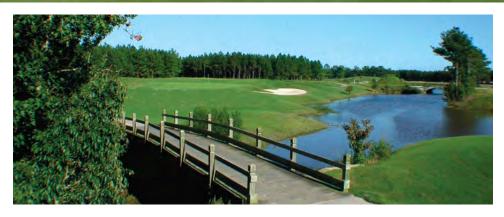

# Holes and views that will take your breath away.

The allure is strong for golfers and wildlife alike. Take in the scent of fresh-mown fairways mixed with a hint of salt air. Birdies may be elusive, but the graceful egrets and herons nod with approval as you land your shot on a wellmanicured green. Wildlife serves as a quiet, appreciative gallery along these 120 miles of fairways. Keeping your eye on the ball is challenging in scenery like this until you settle into focus, find yourself in the zone, one with the club, the ball, the earth, the tides, the breeze. You're a natural.