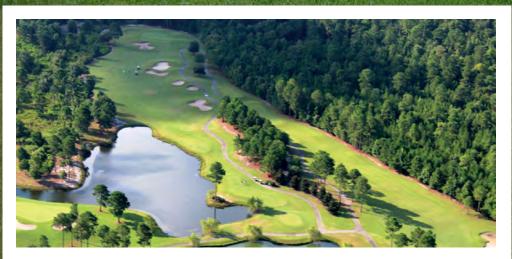

1800 Tommy Jacobs Drive | Leland, NC 28451 910.383.0999 | www.magnoliagreensgolf.com

Crow Creek Golf Club offers a challenge for all golfers, with championship tees of 7241 yards. Generous TifSport Bermuda fairways and undulating V8 bentgrass greens combine for perfect playing conditions year round. Play your best at the best, Crow Creek Golf Club.

490 S. Crow Creek Drive | Calabash, NC 28467 1.877.287.3081 | 910.287.3081 | www.crowcreekgolf.com

Recognized as the 2023 Golf Course of the Year by the Myrtle Beach Golf Course Owner's Association, Rivers Edge Golf Club is one of the most spectacular courses you'll ever play. The Arnold Palmer Signature course provides an unparalleled golfing experience and has recently undergone a major renovation, including a remodeled clubhouse and substantial enhancements throughout the course.