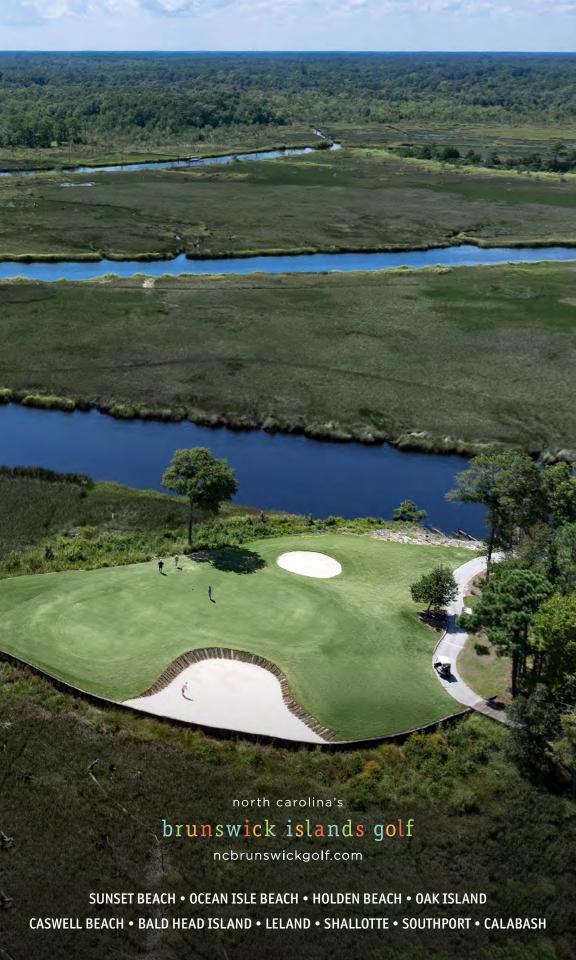

# Here, the perfect golf getaway is par for the course.

This is where it all begins. You've found the ideal setting of island splendor where more than 30 courses wind their way through a lush coastal landscape featuring marshes, rivers, maritime forests, Carolina pines, the Intracoastal Waterway and Atlantic Ocean. North Carolina's Brunswick Islands sets the mood for what may be your best round ever. You'll find just the right amount of challenge crafted by some of the best designers in golf. Want to push your game a little bit? Or relax through every swing? You'll find your ideal play here. We invite you to elevate each round into a celebration to be shared with the best of friends—even if those friends are your family.

# Holes and views that will take your breath away.

The allure is strong for golfers and wildlife alike. Take in the scent of fresh-mown fairways mixed with a hint of salt air. Birdies may be elusive, but the graceful egrets and herons nod with approval as you land your shot on a wellmanicured green. Wildlife serves as a quiet, appreciative gallery along these 120 miles of fairways. Keeping your eye on the ball is challenging in scenery like this until you settle into focus, find yourself in the zone, one with the club, the ball, the earth, the tides, the breeze. You're a natural.