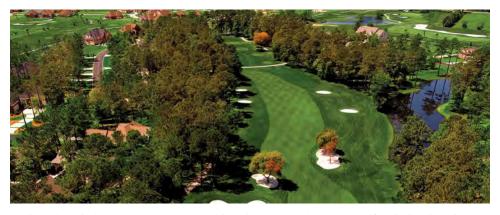

# Holes and views that will take your breath away.

The allure is strong for golfers and wildlife alike. Take in the scent of fresh-mown fairways mixed with a hint of salt air. Birdies may be elusive, but the graceful egrets and herons nod with approval as you land your shot on a wellmanicured green. Wildlife serves as a quiet, appreciative gallery along these 120 miles of fairways. Keeping your eye on the ball is challenging in scenery like this until you settle into focus, find yourself in the zone, one with the club, the ball, the earth, the tides, the breeze. You're a natural.