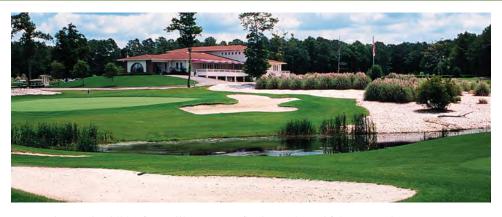

591 South Shore Drive | Boiling Spring Lakes, NC 28461 910.845.2625 | www.thelakesgolf.com

Brunswick Plantation, a 27-hole golf resort designed by Willard Byrd and Clyde Johnston, is located in Calabash, NC. The course features newly renovated Champions Bermuda greens and is rated 4 ½ stars by Golfadvisor.com. Call 910-685-7979 for tee times or stay and play at our villas by calling 1-800-332-8576.

380 Brunswick Drive NW | Calabash, NC 28467 1.800.332.8576 | 910.685.7979 | www.brunswickplantation.com | golf@bpemail.net

The Pearl exhibits fast rolling greens, finely manicured fairways and courses cut through the southern North Carolina forest and bordering the coastal marshland and Calabash River. This dramatic property has been enhanced with an array of gardens and water features that add to the difficulty and splendor of each hole. The Pearl is as challenging as it is beautiful.