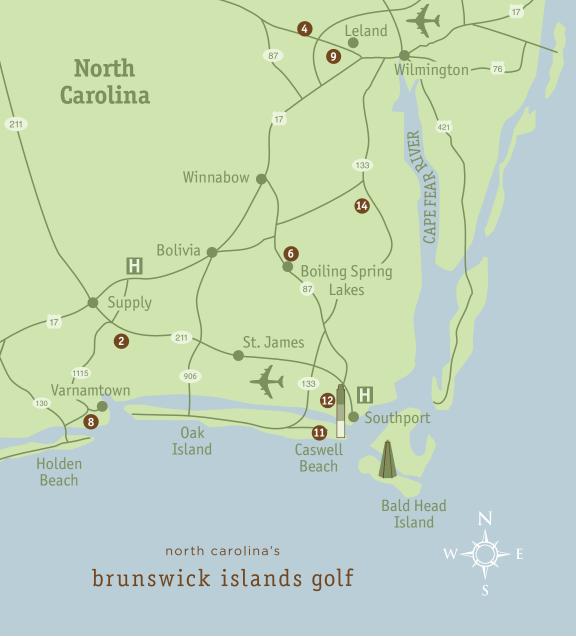

### NC's Brunswick Islands

- Brunswick Plantation Resort and Golf
- 2 Carolina National Golf Club
- 3 Carolina Shores Golf & Country Club
- 4 Compass Pointe Golf Club
- **5** Crow Creek
- 6 The Lakes Country Club

- 7 The Links at Brick Landing
- **8** Lockwood Folly Country Club
- 9 Magnolia Greens Golf Course
- 10 Meadowlands Golf Club
- 11 Oak Island Golf Club
- 12 Oak Island Par 3 Golf

13 Ocean Ridge Plantation

Lion's Paw Golf Links Panther's Run Golf Links Tiger's Eye Golf Links Leopard's Chase Golf Club

- **14** Olde Fort Golf Club
- 15 Oyster Bay Golf Links
- 16 The Pearl Golf Links

- **17** Rivers Edge Golf Club
- Sandpiper Bay Golf & Country Club
- 19 Sea Trail Golf Resort

Rees Jones Course Willard Byrd Course Dan Maples Course

20 Thistle Golf Club

| Course Name, # of Holes<br>Location, Contact Information                                                            |                                         | Course<br>Par  | Yardage              |
|---------------------------------------------------------------------------------------------------------------------|-----------------------------------------|----------------|----------------------|
| Brunswick Plantation Resort and Golf. 27 holes 380 Brunswick Dr. NW, Calabash, NC 1.800.332.8576 • 910.685.7979     |                                         | 72             | 6967                 |
| Carolina National Golf Club. 27 holes<br>1643 Goley Hewett Rd. SE, Bolivia, NC<br>910.755.5200                      | Egret/Heron<br>Heron/Ibis<br>Ibis/Egret | 72<br>72<br>72 | 7017<br>6961<br>6944 |
| Carolina Shores Golf & Country Club. 18 holes 99 Carolina Shores Dr., Calabash, NC 910.579.2181 • 1.855.371.0367    |                                         | 72             | 6783                 |
| Compass Pointe Golf Club. 18 holes 2405 The Pointe Club Dr., Leland, NC 910.777.7766                                |                                         | 72             | 7085                 |
| Crow Creek. 18 holes<br>490 S. Crow Creek Dr., Calabash, NC<br>910.287.3081 • 1.877.287.3081                        |                                         | 72             | 7241                 |
| <b>The Lakes Country Club.</b> 18 holes 591 South Shore Dr., Boiling Spring Lakes, NC 910.845.2625                  |                                         | 72             | 6692                 |
| <b>Leopard's Chase Golf Club.</b> 18 holes 6330 Castlebrook Way, Ocean Isle Beach, NC 910.579.5577 • 1.800.233.1801 |                                         | 72             | 7155                 |
| <b>The Links at Brick Landing.</b> 18 holes<br>1882 Goose Creek Rd. SW, Ocean Isle Beach, NC<br>910.754.7600        |                                         | 71             | 6586                 |
| Lion's Paw Golf Links. 18 holes<br>351 Ocean Ridge Pkwy., Ocean Isle Beach, NC<br>910.287.1703 • 1.800.233.1801     |                                         | 72             | 7003                 |
| Lockwood Folly Country Club. 18 holes<br>19 Clubhouse Dr. SW, Holden Beach, NC<br>910.842.5666 • 1.877.562.9663     |                                         | 72             | 6836                 |
| Magnolia Greens Golf Course. 27 holes<br>1800 Tommy Jacobs Dr., Leland, NC<br>910.383.0999                          |                                         | 72             | 7127                 |