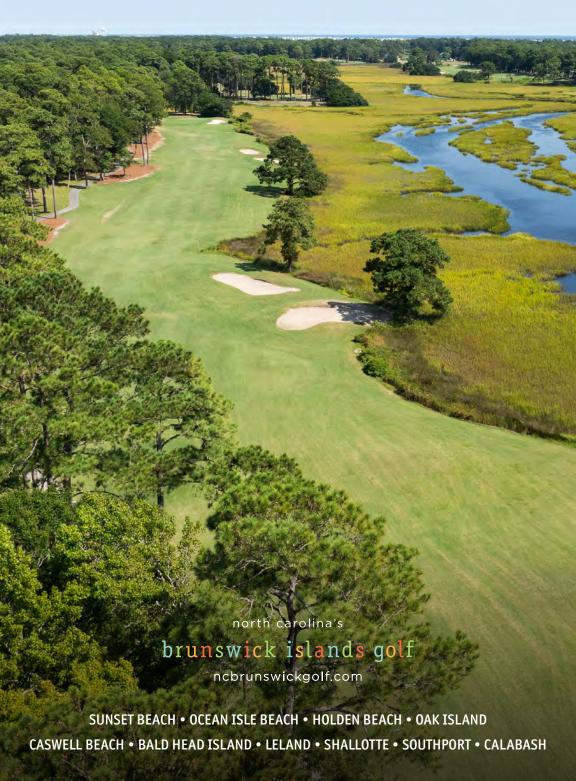

### NC's Brunswick Islands

# GOLF GUIDE

# Here, the perfect golf getaway is par for the course.

This is where it all begins. You've found the ideal setting of island splendor where more than 30 courses wind their way through a lush coastal landscape featuring marshes, rivers, maritime forests, Carolina pines, the Intracoastal Waterway and Atlantic Ocean. North Carolina's Brunswick Islands sets the mood for what may be your best round ever. You'll find just the right amount of challenge crafted by some of the best designers in golf. Want to push your game a little bit? Or relax through every swing? You'll find your ideal play here. We invite you to elevate each round into a celebration to be shared with the best of friends—even if those friends are your family.

# Holes and views that will take your breath away.

The allure is strong for golfers and wildlife alike. Take in the scent of fresh-mown fairways mixed with a hint of salt air. Birdies may be elusive, but the graceful egrets and herons nod with approval as you land your shot on a wellmanicured green. Wildlife serves as a quiet, appreciative gallery along these 120 miles of fairways. Keeping your eye on the ball is challenging in scenery like this until you settle into focus, find yourself in the zone, one with the club, the ball, the earth, the tides, the breeze. You're a natural.