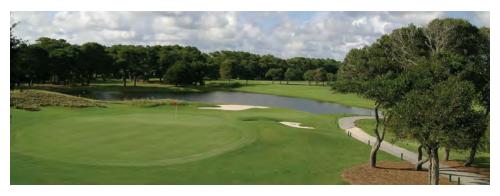

6330 Castlebrook Way | Ocean Isle Beach, NC 28469 1.800.233.1801 | 910.579.5577 | www.bigcatsgolf.com | teetimes@oceanridge.com

Built in 1962 by world-renowned architect George Cobb, Oak Island Golf Club meanders through Oak Island and Caswell Beach. This oceanside course features TifEagle greens; Bermuda tees, fairways, and roughs; 53 bunkers, and water in play on nine different holes—presenting a true test of golf. Wind, our golfer's most formidable challenge, is almost always present, as evinced by the wind-shaped live oaks and yaupon trees throughout the course.