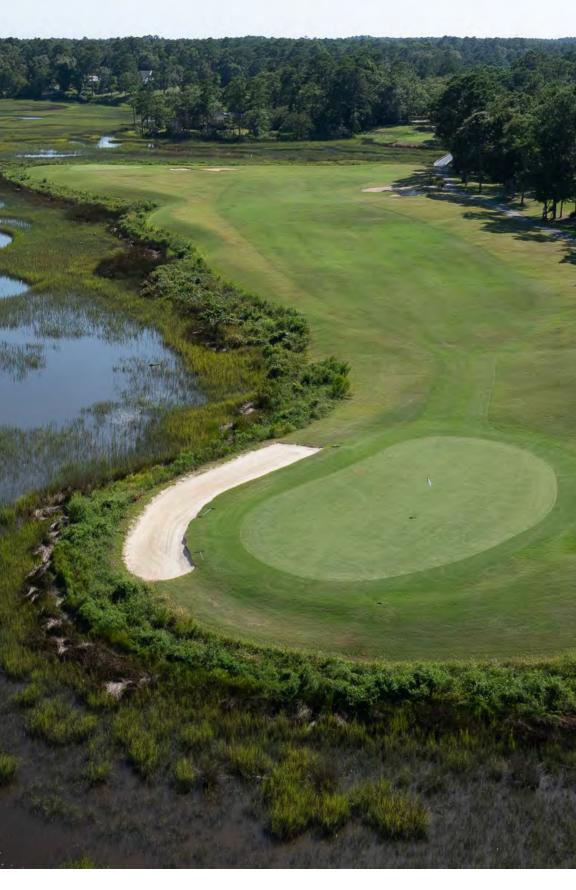

# Holes and views that will take your breath away.

The allure is strong for golfers and wildlife alike. Take in the scent of fresh-mown fairways mixed with a hint of salt air. Birdies may be elusive, but the graceful egrets and herons nod with approval as you land your shot on a wellmanicured green. Wildlife serves as a quiet, appreciative gallery along these 120 miles of fairways. Keeping your eye on the ball is challenging in scenery like this until you settle into focus, find yourself in the zone, one with the club, the ball, the earth, the tides, the breeze. You're a natural.