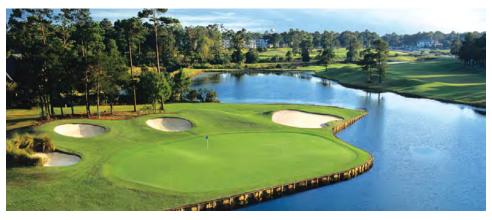

# Holes and views that will take your breath away.

The allure is strong for golfers and wildlife alike. Take in the scent of fresh-mown fairways mixed with a hint of salt air. Birdies may be elusive, but the graceful egrets and herons nod with approval as you land your shot on a wellmanicured green. Wildlife serves as a quiet, appreciative gallery along these 120 miles of fairways. Keeping your eye on the ball is challenging in scenery like this until you settle into focus, find yourself in the zone, one with the club, the ball, the earth, the tides, the breeze. You're a natural.