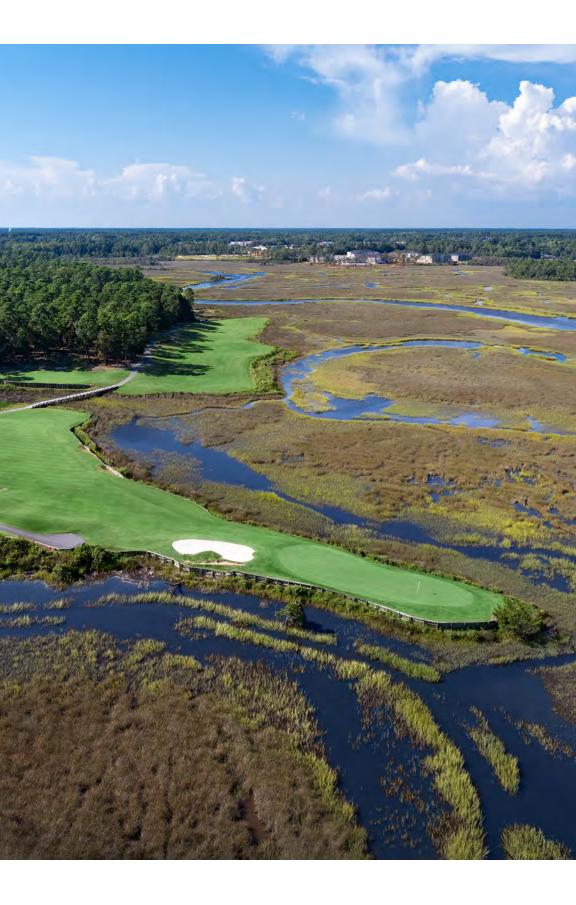

# Here, the perfect golf getaway is par for the course.

This is where it all begins. You've found the ideal setting of island splendor where more than 30 courses wind their way through a lush coastal landscape featuring marshes, rivers, maritime forests, Carolina pines, the Intracoastal Waterway and Atlantic Ocean. North Carolina's Brunswick Islands sets the mood for what may be your best round ever. You'll find just the right amount of challenge crafted by some of the best designers in golf. Want to push your game a little bit? Or relax through every swing? You'll find your ideal play here. We invite you to elevate each round into a celebration to be shared with the best of friends—even if those friends are your family.

# Holes and views that will take your breath away.

The allure is strong for golfers and wildlife alike. Take in the scent of fresh-mown fairways mixed with a hint of salt air. Birdies may be elusive, but the graceful egrets and herons nod with approval as you land your shot on a wellmanicured green. Wildlife serves as a quiet, appreciative gallery along these 120 miles of fairways. Keeping your eye on the ball is challenging in scenery like this until you settle into focus, find yourself in the zone, one with the club, the ball, the earth, the tides, the breeze. You're a natural.