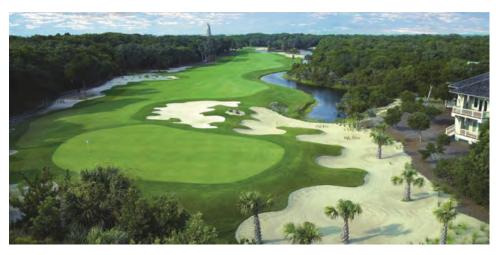

57 West 1st Street | Ocean Isle Beach, NC 28469 1.888.325.4753 | 910.575.7000 | www.islanderinn.com | info@islanderinn.com

Distinguished by dramatic elevation changes and spectacular scenery, Tiger's Eye Golf Links features an impressive combination of natural areas, native grasses and preserved wetlands. Sporting new TifEagle greens, installed in 2017, Tiger's Eye has been consistently ranked among Golf Digest's Top 100 Public Courses in America.

360 Ocean Ridge Parkway | Ocean Isle Beach, NC 28469 1.800.233.1801 | 910.287.7227 | www.bigcatsgolf.com | teetimes@oceanridge.com

The original Big Cat Course at Ocean Ridge Plantation, Lion's Paw Golf Links has long been one of the most favored courses in the Myrtle Beach area. With the recent renovations to the premium MiniVerde greens, Lion's Paw now features some of the finest putting surfaces on the Grand Strand.