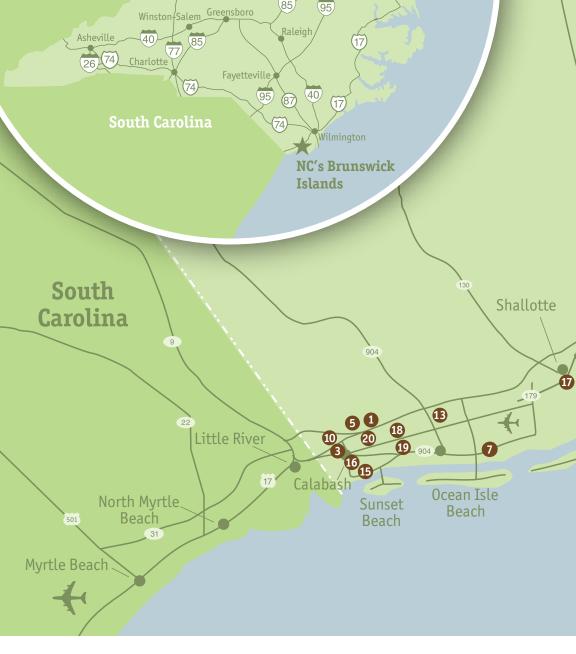

- Brunswick Plantation Resort and Golf
- 2 Carolina National Golf Club
- 3 Carolina Shores Golf & Country Club
- 4 Compass Pointe Golf Club
- **5** Crow Creek
- 6 The Lakes Country Club

- 7 The Links at Brick Landing
- **8** Lockwood Folly Country Club
- 9 Magnolia Greens Golf Course
- 10 Meadowlands Golf Club
- 11 Oak Island Golf Club
- 12 Oak Island Par 3 Golf

13 Ocean Ridge Plantation

Lion's Paw Golf Links Panther's Run Golf Links Tiger's Eye Golf Links Leopard's Chase Golf Club

- **14** Olde Fort Golf Club
- 15 Oyster Bay Golf Links
- 16 The Pearl Golf Links

- **17** Rivers Edge Golf Club
- Sandpiper Bay Golf & Country Club
- 19 Sea Trail Golf Resort

Rees Jones Course Willard Byrd Course Dan Maples Course

20 Thistle Golf Club

| Course Name, # of Holes<br>Location, Contact Information                                                            |                                         | Course<br>Par  | Yardage              |
|---------------------------------------------------------------------------------------------------------------------|-----------------------------------------|----------------|----------------------|
| Brunswick Plantation Resort and Golf. 27 holes 380 Brunswick Dr. NW, Calabash, NC 1.800.332.8576 • 910.685.7979     |                                         | 72             | 6967                 |
| Carolina National Golf Club. 27 holes<br>1643 Goley Hewett Rd. SE, Bolivia, NC<br>910.755.5200                      | Egret/Heron<br>Heron/Ibis<br>Ibis/Egret | 72<br>72<br>72 | 7017<br>6961<br>6944 |
| Carolina Shores Golf & Country Club. 18 holes 99 Carolina Shores Dr., Calabash, NC 910.579.2181 • 1.855.371.0367    |                                         | 72             | 6783                 |
| Compass Pointe Golf Club. 18 holes 2405 The Pointe Club Dr., Leland, NC 910.777.7766                                |                                         | 72             | 7085                 |
| Crow Creek. 18 holes<br>490 S. Crow Creek Dr., Calabash, NC<br>910.287.3081 • 1.877.287.3081                        |                                         | 72             | 7241                 |
| <b>The Lakes Country Club.</b> 18 holes 591 South Shore Dr., Boiling Spring Lakes, NC 910.845.2625                  |                                         | 72             | 6692                 |
| <b>Leopard's Chase Golf Club.</b> 18 holes 6330 Castlebrook Way, Ocean Isle Beach, NC 910.579.5577 • 1.800.233.1801 |                                         | 72             | 7155                 |
| <b>The Links at Brick Landing.</b> 18 holes<br>1882 Goose Creek Rd. SW, Ocean Isle Beach, NC<br>910.754.7600        |                                         | 71             | 6586                 |
| Lion's Paw Golf Links. 18 holes<br>351 Ocean Ridge Pkwy., Ocean Isle Beach, NC<br>910.287.1703 • 1.800.233.1801     |                                         | 72             | 7003                 |
| Lockwood Folly Country Club. 18 holes<br>19 Clubhouse Dr. SW, Holden Beach, NC<br>910.842.5666 • 1.877.562.9663     |                                         | 72             | 6836                 |
| Magnolia Greens Golf Course. 27 holes<br>1800 Tommy Jacobs Dr., Leland, NC<br>910.383.0999                          |                                         | 72             | 7127                 |