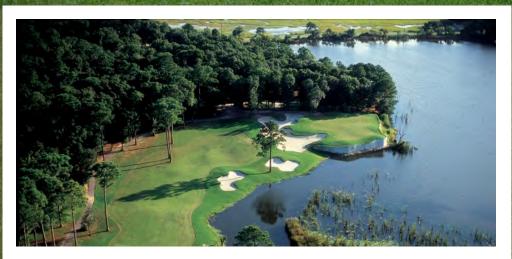

# Holes and views that will take your breath away.

The allure is strong for golfers and wildlife alike. Take in the scent of fresh-mown fairways mixed with a hint of salt air. Birdies may be elusive, but the graceful egrets and herons nod with approval as you land your shot on a wellmanicured green. Wildlife serves as a quiet, appreciative gallery along these 120 miles of fairways. Keeping your eye on the ball is challenging in scenery like this until you settle into focus, find yourself in the zone, one with the club, the ball, the earth, the tides, the breeze. You're a natural.