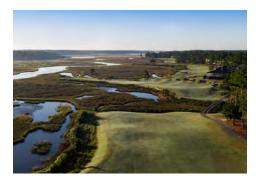

# Holes and views that will take your breath away.

The allure is strong for golfers and wildlife alike. Take in the scent of fresh-mown fairways mixed with a hint of salt air. Birdies may be elusive, but the graceful egrets and herons nod with approval as you land your shot on a wellmanicured green. Wildlife serves as a quiet, appreciative gallery along these 120 miles of fairways. Keeping your eye on the ball is challenging in scenery like this until you settle into focus, find yourself in the zone, one with the club, the ball, the earth, the tides, the breeze. You're a natural.