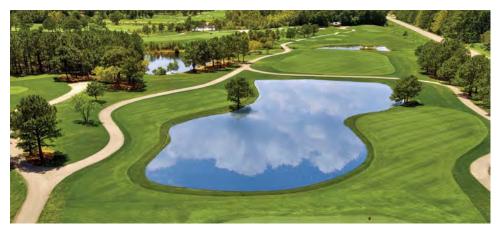

# Holes and views that will take your breath away.

The allure is strong for golfers and wildlife alike. Take in the scent of fresh-mown fairways mixed with a hint of salt air. Birdies may be elusive, but the graceful egrets and herons nod with approval as you land your shot on a wellmanicured green. Wildlife serves as a quiet, appreciative gallery along these 120 miles of fairways. Keeping your eye on the ball is challenging in scenery like this until you settle into focus, find yourself in the zone, one with the club, the ball, the earth, the tides, the breeze. You're a natural.