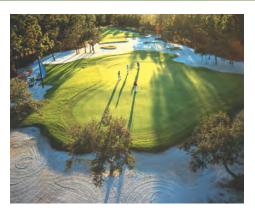

# Holes and views that will take your breath away.

The allure is strong for golfers and wildlife alike. Take in the scent of fresh-mown fairways mixed with a hint of salt air. Birdies may be elusive, but the graceful egrets and herons nod with approval as you land your shot on a wellmanicured green. Wildlife serves as a quiet, appreciative gallery along these 120 miles of fairways. Keeping your eye on the ball is challenging in scenery like this until you settle into focus, find yourself in the zone, one with the club, the ball, the earth, the tides, the breeze. You're a natural.