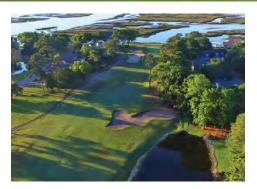

# Holes and views that will take your breath away.

The allure is strong for golfers and wildlife alike. Take in the scent of fresh-mown fairways mixed with a hint of salt air. Birdies may be elusive, but the graceful egrets and herons nod with approval as you land your shot on a wellmanicured green. Wildlife serves as a quiet, appreciative gallery along these 120 miles of fairways. Keeping your eye on the ball is challenging in scenery like this until you settle into focus, find yourself in the zone, one with the club, the ball, the earth, the tides, the breeze. You're a natural.