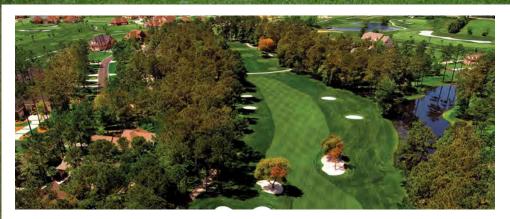

# Keep your eye on the ball—and the breathtaking scenery.

The allure is strong for golfers and wildlife alike. Take in the scent of fresh-mown fairways mixed with a hint of salt air. Birdies may be elusive, but the graceful egrets and herons nod with approval as you land your shot on a wellmanicured green. Wildlife serves as a quiet, appreciative gallery along these 120 miles of fairways. Keeping your eye on the ball is challenging in scenery like this until you settle into focus, find yourself in the zone, one with the club, the ball, the earth, the tides, the breeze. You're a natural.