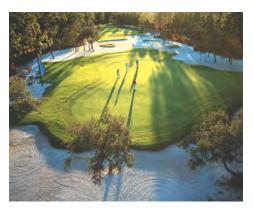

# Keep your eye on the ball—and the breathtaking scenery.

The allure is strong for golfers and wildlife alike. Take in the scent of fresh-mown fairways mixed with a hint of salt air. Birdies may be elusive, but the graceful egrets and herons nod with approval as you land your shot on a wellmanicured green. Wildlife serves as a quiet, appreciative gallery along these 120 miles of fairways. Keeping your eye on the ball is challenging in scenery like this until you settle into focus, find yourself in the zone, one with the club, the ball, the earth, the tides, the breeze. You're a natural.