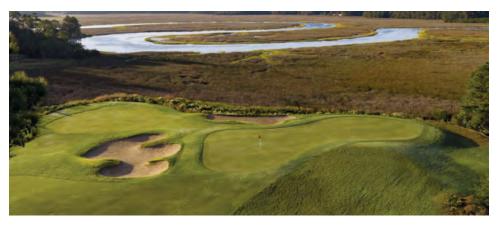

1462 Olde Waterford Way | Leland, NC 28451 910.523.5101 | www.hilton.com/en/hotels/ilmaaru-tru-leland-wilmington

The southernmost of North Carolina's magnificent chain barrier islands, Bald Head Island is home to 14 miles of beaches, a 10,000-acre salt marsh preserve, 18-hole golf course, two clubhouses, restaurants, and a full-service spa. This ferry-accessed community offers a wide range of accommodations and golf packages.