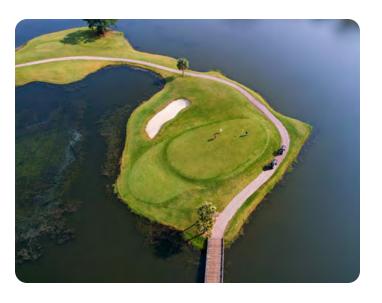

# Keep your eye on the ball—and the breathtaking scenery.

The allure is strong for golfers and wildlife alike. Take in the scent of fresh-mown fairways mixed with a hint of salt air. Birdies may be elusive, but the graceful egrets and herons nod with approval as you land your shot on a wellmanicured green. Wildlife serves as a quiet, appreciative gallery along these 120 miles of fairways. Keeping your eye on the ball is challenging in scenery like this until you settle into focus, find yourself in the zone, one with the club, the ball, the earth, the tides, the breeze. You're a natural.