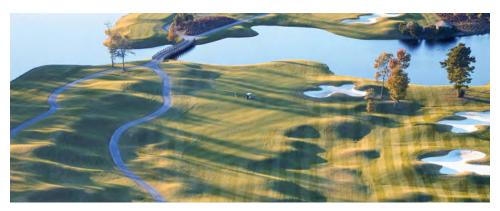

# Keep your eye on the ball—and the breathtaking scenery.

The allure is strong for golfers and wildlife alike. Take in the scent of fresh-mown fairways mixed with a hint of salt air. Birdies may be elusive, but the graceful egrets and herons nod with approval as you land your shot on a wellmanicured green. Wildlife serves as a quiet, appreciative gallery along these 120 miles of fairways. Keeping your eye on the ball is challenging in scenery like this until you settle into focus, find yourself in the zone, one with the club, the ball, the earth, the tides, the breeze. You're a natural.