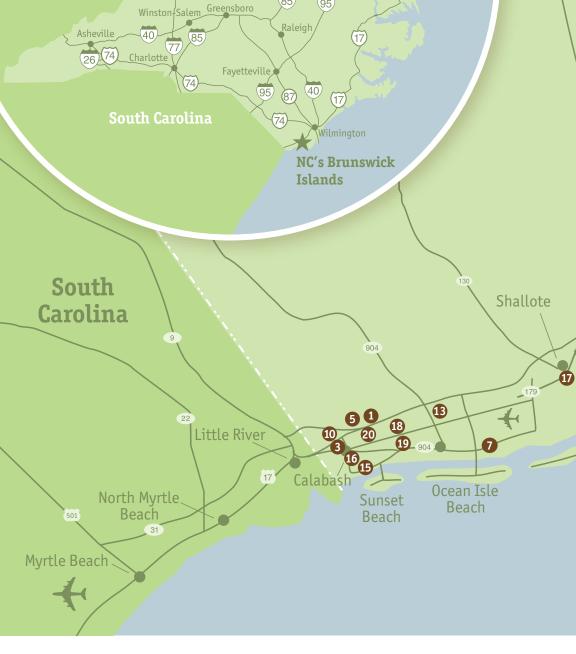

- Brunswick Plantation Resort and Golf
- 2 Carolina National Golf Club
- 3 Carolina Shores Golf & Country Club
- 4 Compass Pointe Golf Club
- 5 Crow Creek
- 6 The Lakes Country Club

- **7** The Links at Brick Landing
- **8** Lockwood Folly Country Club
- 9 Magnolia Greens Golf Course
- Meadowlands Golf Club
- 11 Oak Island Golf Country Club
- 12 Oak Island Par 3 Golf

13 Ocean Ridge Plantation

Lion's Paw Golf Club Panther's Run Golf Links Tiger's Eye Golf Club Leopard's Chase Golf Club

- 14 Olde Fort Golf Club
- **15** Oyster Bay Golf Links
- 16 The Pearl Golf Links

- 17 Rivers Edge Golf Club
- 18 Sandpiper Bay Golf & Country Club
- 19 Sea Trail

Rees Jones Course Willard Byrd Course Dan Maples Course

20 Thistle Golf Club

| Course Name, # of Holes<br>Location, Contact Information                                                            |                                         | Course<br>Par  | Yardage              |
|---------------------------------------------------------------------------------------------------------------------|-----------------------------------------|----------------|----------------------|
| Brunswick Plantation Resort and Golf. 27 holes 380 Brunswick Dr. NW, Calabash, NC 1.800.332.8576 • 910.685.7979     |                                         | 72             | 6967                 |
| Carolina National Golf Club. 27 holes<br>1643 Goley Hewett Rd. SE, Bolivia, NC<br>910.755.5200                      | Egret/Heron<br>Heron/Ibis<br>Ibis/Egret | 72<br>72<br>72 | 7017<br>6961<br>6944 |
| Carolina Shores Golf & Country Club. 18 holes 99 Carolina Shores Dr., Calabash, NC 910.579.2181 • 1.855.371.0367    |                                         | 72             | 6783                 |
| Compass Pointe Golf Club. 18 holes 2405 The Pointe Club Dr., Leland, NC 910.777.7766                                |                                         | 72             | 7085                 |
| Crow Creek. 18 holes<br>490 S. Crow Creek Dr., Calabash, NC<br>910.287.3081 • 1.877.287.3081                        |                                         | 72             | 7241                 |
| <b>The Lakes Country Club.</b> 18 holes 591 South Shore Dr., Boiling Spring Lakes, NC 910.845.2625                  |                                         | 72             | 6692                 |
| <b>Leopard's Chase Golf Club.</b> 18 holes 6330 Castlebrook Way, Ocean Isle Beach, NC 910.579.5577 • 1.800.233.1801 |                                         | 72             | 7155                 |
| <b>The Links at Brick Landing.</b> 18 holes<br>1882 Goose Creek Rd. SW, Ocean Isle Beach, NC<br>910.754.7600        |                                         | 71             | 6586                 |
| Lion's Paw Golf Links. 18 holes<br>351 Ocean Ridge Pkwy., Ocean Isle Beach, NC<br>910.287.1703 • 1.800.233.1801     |                                         | 72             | 7003                 |
| Lockwood Folly Country Club. 18 holes<br>19 Clubhouse Dr. SW, Holden Beach, NC<br>910.842.5666 • 1.877.562.9663     |                                         | 72             | 6836                 |
| Magnolia Greens Golf Course. 27 holes<br>1800 Tommy Jacobs Dr., Leland, NC<br>910.383.0999                          |                                         | 72             | 7127                 |