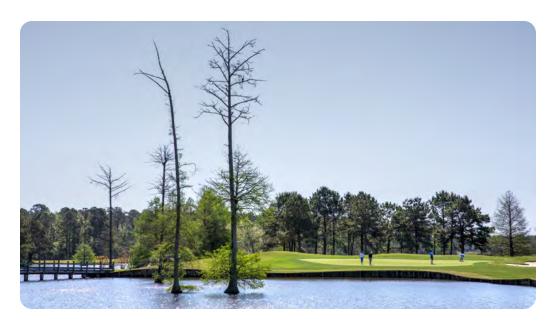

# Keep your eye on the ball—and the breathtaking scenery.

The allure is strong for golfers and wildlife alike. Take in the scent of fresh-mown fairways mixed with a hint of salt air. Birdies may be elusive, but the graceful egrets and herons nod with approval as you land your shot on a wellmanicured green. Wildlife serves as a quiet, appreciative gallery along these 120 miles of fairways. Keeping your eye on the ball is challenging in scenery like this until you settle into focus, find yourself in the zone, one with the club, the ball, the earth, the tides, the breeze. You're a natural.