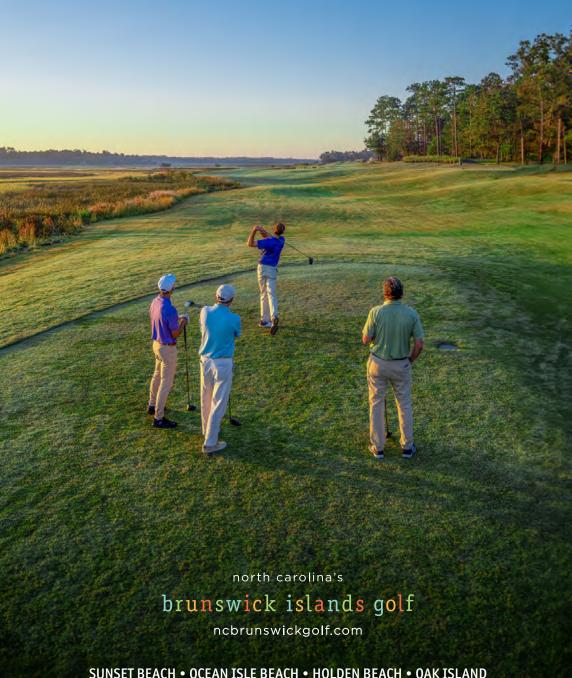

# Draw back your driver and swing into the perfect golf getaway.

This is where it all begins. You've found the ideal setting of sea island splendor where more than 30 courses wind their way through a lush coastal landscape featuring marshes, rivers, maritime forests, Carolina pines, the Intracoastal Waterway and Atlantic Ocean. North Carolina's Brunswick Islands sets the mood for what may be your best round ever. You'll find just the right amount of challenge crafted by some of the best designers in golf. Want to push your game a little bit? Or relax through every swing? You'll find your ideal play here. We invite you to elevate each round into a celebration to be shared with the best of friends—even if those friends are your family.

# Keep your eye on the ball—and the breathtaking scenery.

The allure is strong for golfers and wildlife alike. Take in the scent of fresh-mown fairways mixed with a hint of salt air. Birdies may be elusive, but the graceful egrets and herons nod with approval as you land your shot on a wellmanicured green. Wildlife serves as a quiet, appreciative gallery along these 120 miles of fairways. Keeping your eye on the ball is challenging in scenery like this until you settle into focus, find yourself in the zone, one with the club, the ball, the earth, the tides, the breeze. You're a natural.