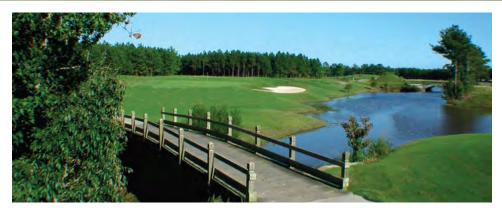

6330 Castlebrook Way | Ocean Isle Beach, NC 28469 1.800.233.1801 | 910.579.5577 | www.bigcatsgolf.com | teetimes@oceanridge.com

Built in 1962 by world-renowned architect George Cobb, Oak Island Golf Club meanders through Oak Island and Caswell Beach. This oceanside course features TifEagle greens; Bermuda tees, fairways, and roughs; 53 bunkers, and water in play on nine different holes—presenting a true test of golf. Wind, our golfer's most formidable challenge, is almost always present, as evinced by the wind-shaped live oaks and yaupon trees throughout the course.

928 Caswell Beach Road | Caswell Beach, NC 28465 1.800.278.5275 | 910.278.5275 | www.oakislandgolf.com

A 27-hole Tom Jackson design that features Champion Bermuda greens, Magnolia Greens Golf Course has been rated 4 1/2 stars by *Golf Digest* and a "Top Five Golf Destination on the Carolina Coast" by *NC Magazine's* Executive Leaders poll. A must play.