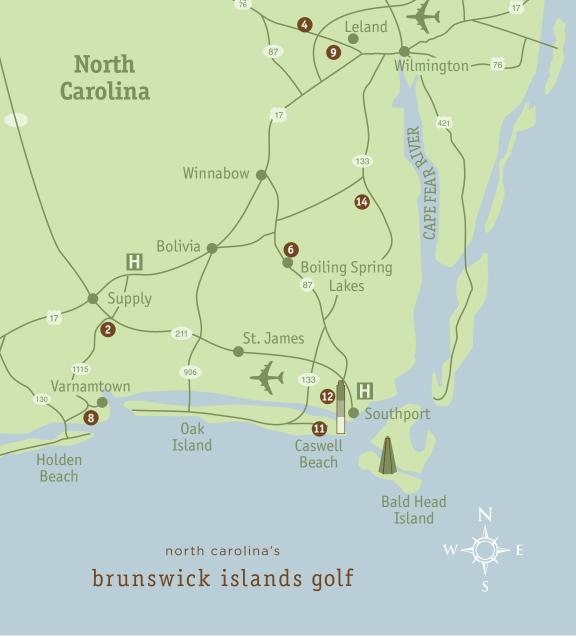

- Brunswick Plantation Resort and Golf
- 2 Carolina National Golf Club
- 3 Carolina Shores Golf & Country Club
- 4 Compass Pointe Golf Club
- 5 Crow Creek
- 6 The Lakes Country Club

- **7** The Links at Brick Landing
- **8** Lockwood Folly Country Club
- 9 Magnolia Greens Golf Course
- Meadowlands Golf Club
- 11 Oak Island Golf Country Club
- 12 Oak Island Par 3 Golf

13 Ocean Ridge Plantation

Lion's Paw Golf Club Panther's Run Golf Links Tiger's Eye Golf Club Leopard's Chase Golf Club

- 14 Olde Fort Golf Club
- **15** Oyster Bay Golf Links
- 16 The Pearl Golf Links

- 17 Rivers Edge Golf Club
- 18 Sandpiper Bay Golf & Country Club
- 19 Sea Trail

Rees Jones Course Willard Byrd Course Dan Maples Course

20 Thistle Golf Club

| Course Name, # of Holes<br>Location, Contact Information                                                            |                                         | Course<br>Par  | Yardage              |
|---------------------------------------------------------------------------------------------------------------------|-----------------------------------------|----------------|----------------------|
| Brunswick Plantation Resort and Golf. 27 holes 380 Brunswick Dr. NW, Calabash, NC 1.800.332.8576 • 910.685.7979     |                                         | 72             | 6967                 |
| Carolina National Golf Club. 27 holes<br>1643 Goley Hewett Rd. SE, Bolivia, NC<br>910.755.5200                      | Egret/Heron<br>Heron/Ibis<br>Ibis/Egret | 72<br>72<br>72 | 7017<br>6961<br>6944 |
| Carolina Shores Golf & Country Club. 18 holes 99 Carolina Shores Dr., Calabash, NC 910.579.2181 • 1.855.371.0367    |                                         | 72             | 6783                 |
| Compass Pointe Golf Club. 18 holes 2405 The Pointe Club Dr., Leland, NC 910.777.7766                                |                                         | 72             | 7085                 |
| Crow Creek. 18 holes<br>490 S. Crow Creek Dr., Calabash, NC<br>910.287.3081 • 1.877.287.3081                        |                                         | 72             | 7241                 |
| <b>The Lakes Country Club.</b> 18 holes 591 South Shore Dr., Boiling Spring Lakes, NC 910.845.2625                  |                                         | 72             | 6692                 |
| <b>Leopard's Chase Golf Club.</b> 18 holes 6330 Castlebrook Way, Ocean Isle Beach, NC 910.579.5577 • 1.800.233.1801 |                                         | 72             | 7155                 |
| <b>The Links at Brick Landing.</b> 18 holes<br>1882 Goose Creek Rd. SW, Ocean Isle Beach, NC<br>910.754.7600        |                                         | 71             | 6586                 |
| Lion's Paw Golf Links. 18 holes<br>351 Ocean Ridge Pkwy., Ocean Isle Beach, NC<br>910.287.1703 • 1.800.233.1801     |                                         | 72             | 7003                 |
| Lockwood Folly Country Club. 18 holes<br>19 Clubhouse Dr. SW, Holden Beach, NC<br>910.842.5666 • 1.877.562.9663     |                                         | 72             | 6836                 |
| Magnolia Greens Golf Course. 27 holes<br>1800 Tommy Jacobs Dr., Leland, NC<br>910.383.0999                          |                                         | 72             | 7127                 |