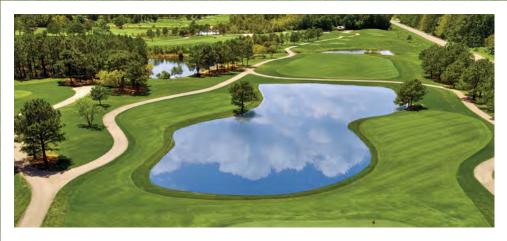

# Keep your eye on the ball—and the breathtaking scenery.

The allure is strong for golfers and wildlife alike. Take in the scent of fresh-mown fairways mixed with a hint of salt air. Birdies may be elusive, but the graceful egrets and herons nod with approval as you land your shot on a wellmanicured green. Wildlife serves as a quiet, appreciative gallery along these 120 miles of fairways. Keeping your eye on the ball is challenging in scenery like this until you settle into focus, find yourself in the zone, one with the club, the ball, the earth, the tides, the breeze. You're a natural.