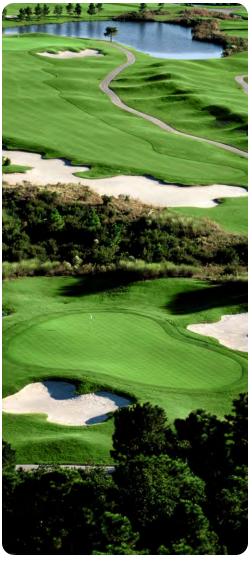

# Keep your eye on the ball—and the breathtaking scenery.

The allure is strong for golfers and wildlife alike. Take in the scent of fresh-mown fairways mixed with a hint of salt air. Birdies may be elusive, but the graceful egrets and herons nod with approval as you land your shot on a wellmanicured green. Wildlife serves as a quiet, appreciative gallery along these 120 miles of fairways. Keeping your eye on the ball is challenging in scenery like this until you settle into focus, find yourself in the zone, one with the club, the ball, the earth, the tides, the breeze. You're a natural.