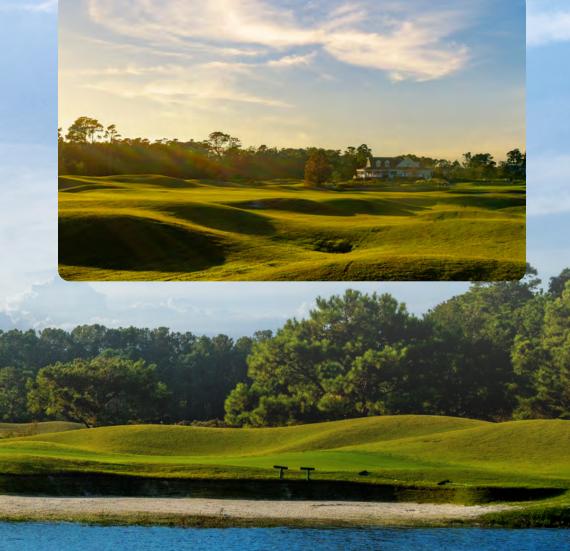

# Keep your eye on the ball—and the breathtaking scenery.

The allure is strong for golfers and wildlife alike. Take in the scent of fresh-mown fairways mixed with a hint of salt air. Birdies may be elusive, but the graceful egrets and herons nod with approval as you land your shot on a wellmanicured green. Wildlife serves as a quiet, appreciative gallery along these 120 miles of fairways. Keeping your eye on the ball is challenging in scenery like this until you settle into focus, find yourself in the zone, one with the club, the ball, the earth, the tides, the breeze. You're a natural.