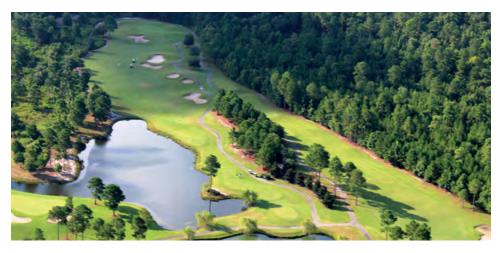

6330 Castlebrook Way | Ocean Isle Beach, NC 28469 1.800.233.1801 | 910.579.5577 | www.bigcatsgolf.com | teetimes@oceanridge.com

Built in 1962 by world-renowned architect George Cobb, Oak Island Golf Club meanders through Oak Island and Caswell Beach. This oceanside course features TifEagle greens; Bermuda tees, fairways, and roughs; 53 bunkers, and water in play on nine different holes—presenting a true test of golf. Wind, our golfer's most formidable challenge, is almost always present, as evinced by the wind-shaped live oaks and yaupon trees throughout the course.

928 Caswell Beach Road | Caswell Beach, NC 28465 1.800.278.5275 | 910.278.5275 | www.oakislandgolf.com

A 27-hole Tom Jackson design that features Champion Bermuda greens, Magnolia Greens Golf Course has been rated 4 1/2 stars by *Golf Digest* and a "Top Five Golf Destination on the Carolina Coast" by *NC Magazine's* Executive Leaders poll. A must play.