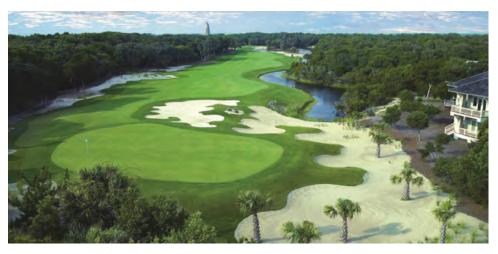

57 West 1st Street | Ocean Isle Beach, NC 28469 1.888.325.4753 | 910.575.7000 | www.islanderinn.com | info@islanderinn.com

Distinguished by dramatic elevation changes and spectacular scenery, Tiger's Eye Golf Links features an impressive combination of natural areas, native grasses and preserved wetlands. Sporting new TifEagle greens, installed in 2017, Tiger's Eye has been consistently ranked among Golf Digest's Top 100 Public Courses in America.

360 Ocean Ridge Parkway | Ocean Isle Beach, NC 28469 1.800.233.1801 | 910.287.7227 | www.bigcatsgolf.com | teetimes@oceanridge.com

The original Big Cat Course at Ocean Ridge Plantation, Lion's Paw Golf Links has long been one of the most favored courses in the Myrtle Beach area. With the recent renovations to the premium MiniVerde greens, Lion's Paw now features some of the finest putting surfaces on the Grand Strand.