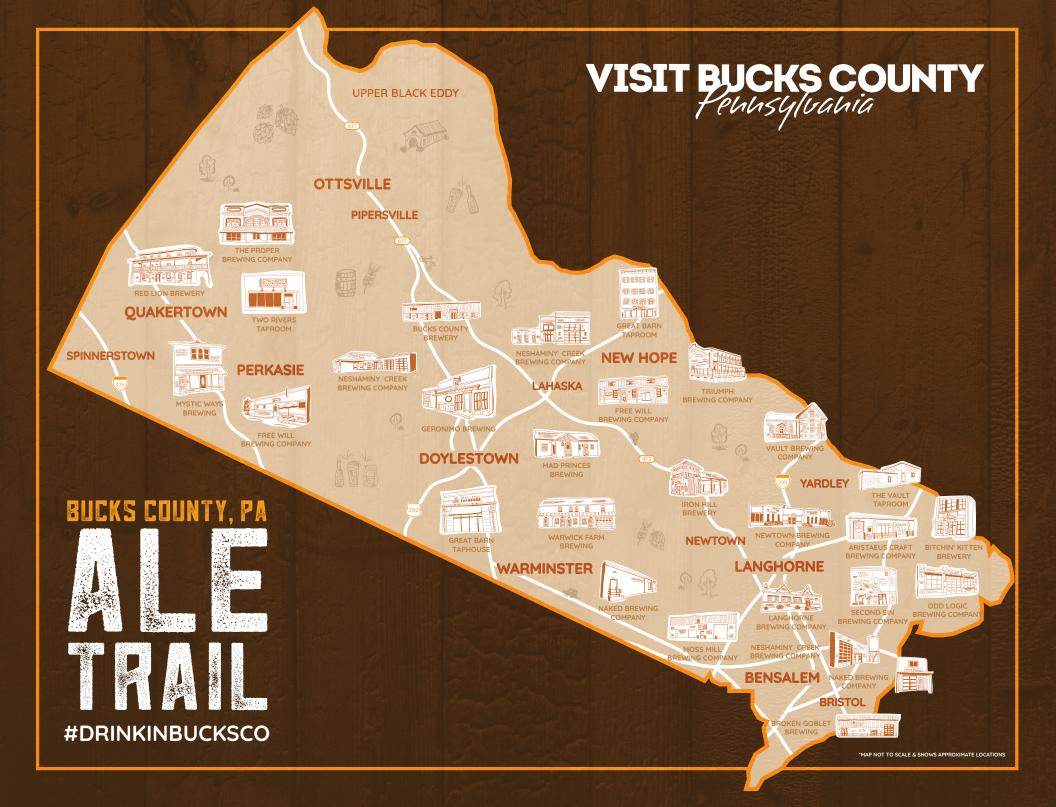

#### **BUCKS COUNTY BREWERY**

31 APPLETREE LANE, PIPERSVILLE

# FAVORITE BREW: \_\_\_\_

(6) @BUCKSCOUNTYBREWERY