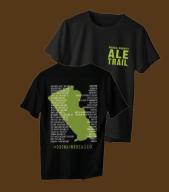

# FAVORITE BREW: \_\_\_\_\_

© @TRIUMPHNEWHOPE

Use This Checklist to Keep Track on the Trail!

Get your free mobile passport online at VisitBucksCounty.com/AleTrail. Check-in digitally at 5 or more breweries to get a **FREE Bucks** County Ale Trail T-Shirt!