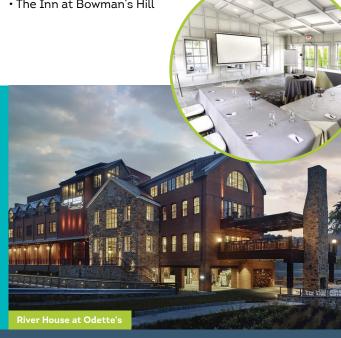

#### HOTELS WITH MEETING SPACE

- · Best Western Plus Philadelphia Bensalem
- · Hampton Inn Bensalem
- · Homewood Suites by Hilton Newtown-Langhorne
- Homewood Suites Doylestown
- · Ghost Light Inn/Stella
- Radisson Hotel Philadelphia Northeast
- · River House at Odette's
- Sheraton Bucks County Hotel

• The Inn at Bowman's Hill