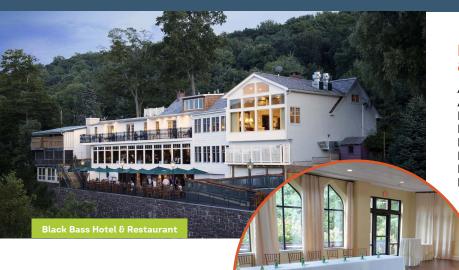

#### **HISTORIC SITES**

Black Bass Hotel & Restaurant Continental Tavern The Doylestown Inn/The Hattery Logan Inn McCoole's at the Historic Red Lion Inn Pennsbury Manor Washington House Hotel Water Wheel Tavern The Fuge