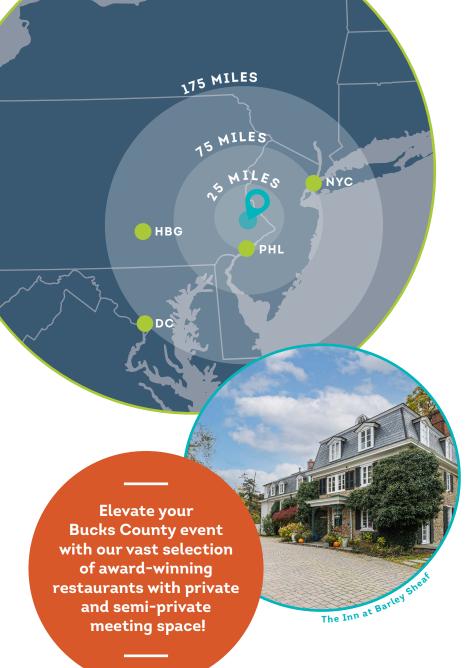

### Location

Home to the bustling towns of Doylestown, New Hope, Newtown, Yardley, Bristol and Quakertown, **Bucks County is conveniently** located on the eastern Corridor.

#### COUNTRYSIDE BED & BREAKFASTS

- · Bridgeton House on the Delaware
- · Deer Park Camp & Retreat Center
- · HollyHedge Estate
- Hotel Du Village
- The Inn at Fox Briar Farm
- · Peddler's Village

• The Inn at Barley Sheaf Farm

• The Inn at Bowman's Hill