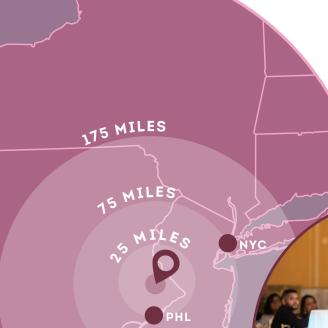

# Bucks County Weddings



HISTORIC SITES. **CASTLES & MUSEUMS** 

> Aldie Mansion Barnsley Manor Bella Tori at the Mansion Byers' Choice®, Ltd **Durham Springs** Fonthill Castle The Fuge Historic King George II Inn Michener Art Museum New Hope Railroad Nostalgia 1720 Mercer Museum

McCoole's at the Historic Red Lion Inn Pearl S. Buck House & Historic Site Peddler's Village

The Temperance House Tyler Gardens Washington Crossing Inn

WATERFRONT WEDDINGS

Andalusia Bridgeton House on the Delaware Black Bass Inn Centre Bridge Inn Ghost Light Inn The Lake House Inn Lambertville Station Restaurant & Inn Pen Ryn Estate Pennsbury Manor Riverhouse at Odette's Stella by Jose Garces







75 MILES FROM NEW YORK CITY AND 25 MILES FROM PHILADELPHIA.

### **COUNTRY CLUBS** & BALLROOMS

Location

Bensalem Township Country Club The Brookside Manor The Bucks Club

The Buck Hotel

Clarion Inn Levittown - Philadelphia Langhorne Celebrations

Doylestown Country Club The Falls Banquet

Falls Manor Catering & Special Events Fishers Complex Bensalem

Five Ponds Golf Club The Gathering Place

Jericho National Golf Club

La Luna Banquet Hall Maggio's Ballroom

Makefield Highlands Golf Club Northampton Valley Country Club

Radisson Philadelphia Northeast Sheraton Bucks County Langhorne Spring Mill Manor

Spring Mill Country Club Vereinigung Erzgebirge

The Warrington Wyndham Philadelphia Bucks County

Yardley Country Club





Crossing Vineyards Winery The Proper Brewing Company Rose Ba