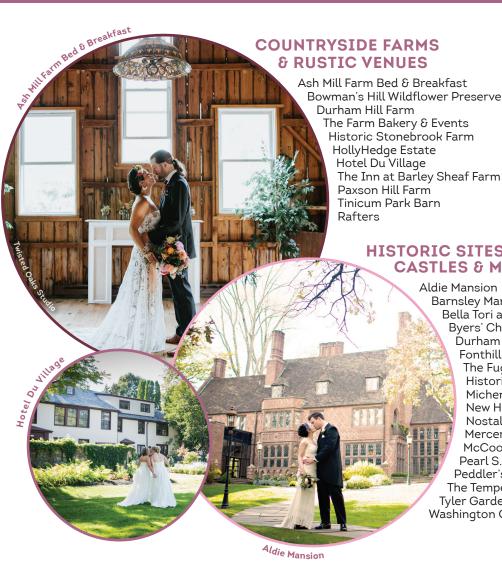

# Bucks County Weddings

HISTORIC SITES. **CASTLES & MUSEUMS** 

> Aldie Mansion Barnsley Manor Bella Tori at the Mansion Byers' Choice®, Ltd **Durham Springs** Fonthill Castle The Fuge Historic King George II Inn Michener Art Museum New Hope Railroad Nostalgia 1720 Mercer Museum

McCoole's at the Historic Red Lion Inn Pearl S. Buck House & Historic Site Peddler's Village

The Temperance House Tyler Gardens Washington Crossing Inn

WATERFRONT WEDDINGS

Andalusia Bridgeton House on the Delaware Black Bass Inn Centre Bridge Inn Ghost Light Inn The Lake House Inn Lambertville Station Restaurant & Inn Pen Ryn Estate Pennsbury Manor Riverhouse at Odette's Stella by Jose Garces