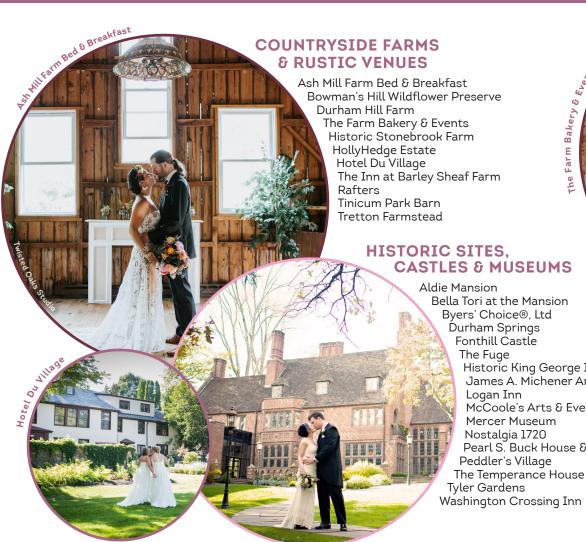

# Bucks County Wedding Venues

Ash Mill Farm Bed & Breakfast Bowman's Hill Wildflower Preserve The Farm Bakery & Events Historic Stonebrook Farm The Inn at Barley Sheaf Farm

**CASTLES & MUSEUMS** 

Aldie Mansion Bella Tori at the Mansion Byers' Choice®, Ltd Durham Springs Fonthill Castle The Fuge

Historic King George II Inn James A. Michener Art Museum Logan Inn McCoole's Arts & Events Place

Farm Bakery & Events

Mercer Museum Nostalgia 1720

Pearl S. Buck House & Historic Site Peddler's Village

Tyler Gardens Washington Crossing Inn