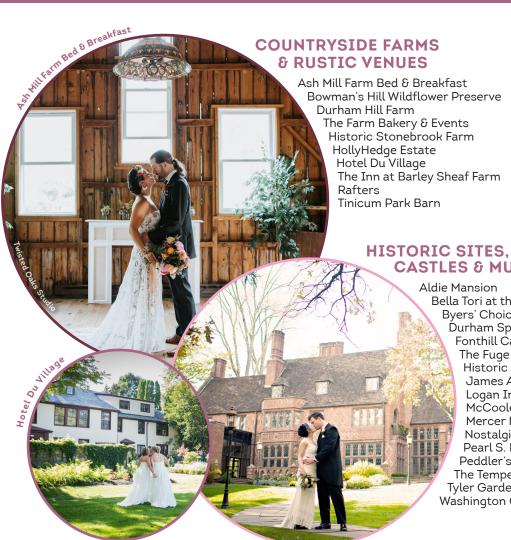

# Bucks County Wedding Venues

he Farm Bakery & Event. The Inn at Barley Sheaf Farm

**CASTLES & MUSEUMS** 

Aldie Mansion Bella Tori at the Mansion Byers' Choice®, Ltd Durham Springs Fonthill Castle

The Fuge Historic King George II Inn James A. Michener Art Museum Logan Inn

McCoole's Arts & Events Place Mercer Museum

Nostalgia 1720 Pearl S. Buck House & Historic Site Peddler's Village

The Temperance House Tyler Gardens

Aldie Mansion