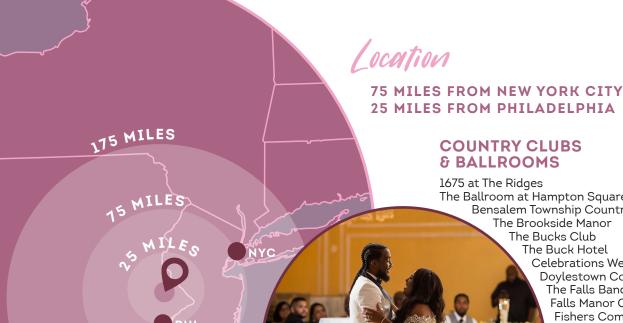

#### WATERFRONT **WEDDINGS**

Andalusia Black Bass Inn The Lake House Inn Pen Ryn Estate Pennsbury Manor River House at Ódette's Stella of New Hope

The Ballroom at Hampton Square Bensalem Township Country Club The Brookside Manor

The Bucks Club The Buck Hotel

Celebrations Wedding Venue Doylestown Country Club

The Falls Banquet by EventRoostr Falls Manor Catering & Special Events Fishers Complex Bensalem

Five Ponds Golf Club

The Gathering Place