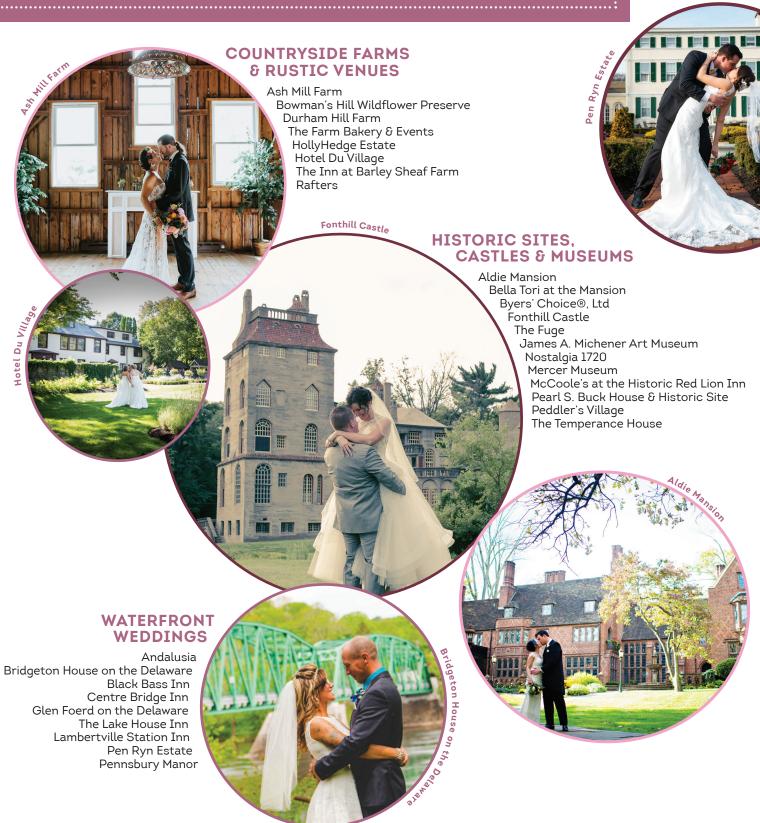

## Bucks County Weddings

**COUNTRY CLUBS** & BALLROOMS

Bensalem Township Country Club The Bucks Club The Buck Hotel Doylestown Country Club Falls Manor Catering & Special Events Fisher's Tudor House Jericho National Golf Club Makefield Highlands Golf Club Northampton Valley Country Club Radisson Philadelphia Northeast Sheraton Bucks County Hotel Spring Mill Manor Spring Mill Country Club The Warrington Wyndham Philadelphia Bucks County Yardley Country Club