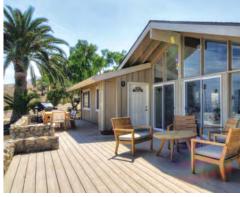

# Banning House Lodge

# Rustic west end charm overlooking Two Harbors

This Craftsman-style bed & breakfast features 12 en suite guest rooms artfully-restored to capture the character of an early 20th-century lodge. Curl up with a good book by a roaring fire in the Common Lodge, or relax and enjoy beautiful island vistas in the beautifully trellised courtyard. Continental breakfast and evening wine and cheese are included.