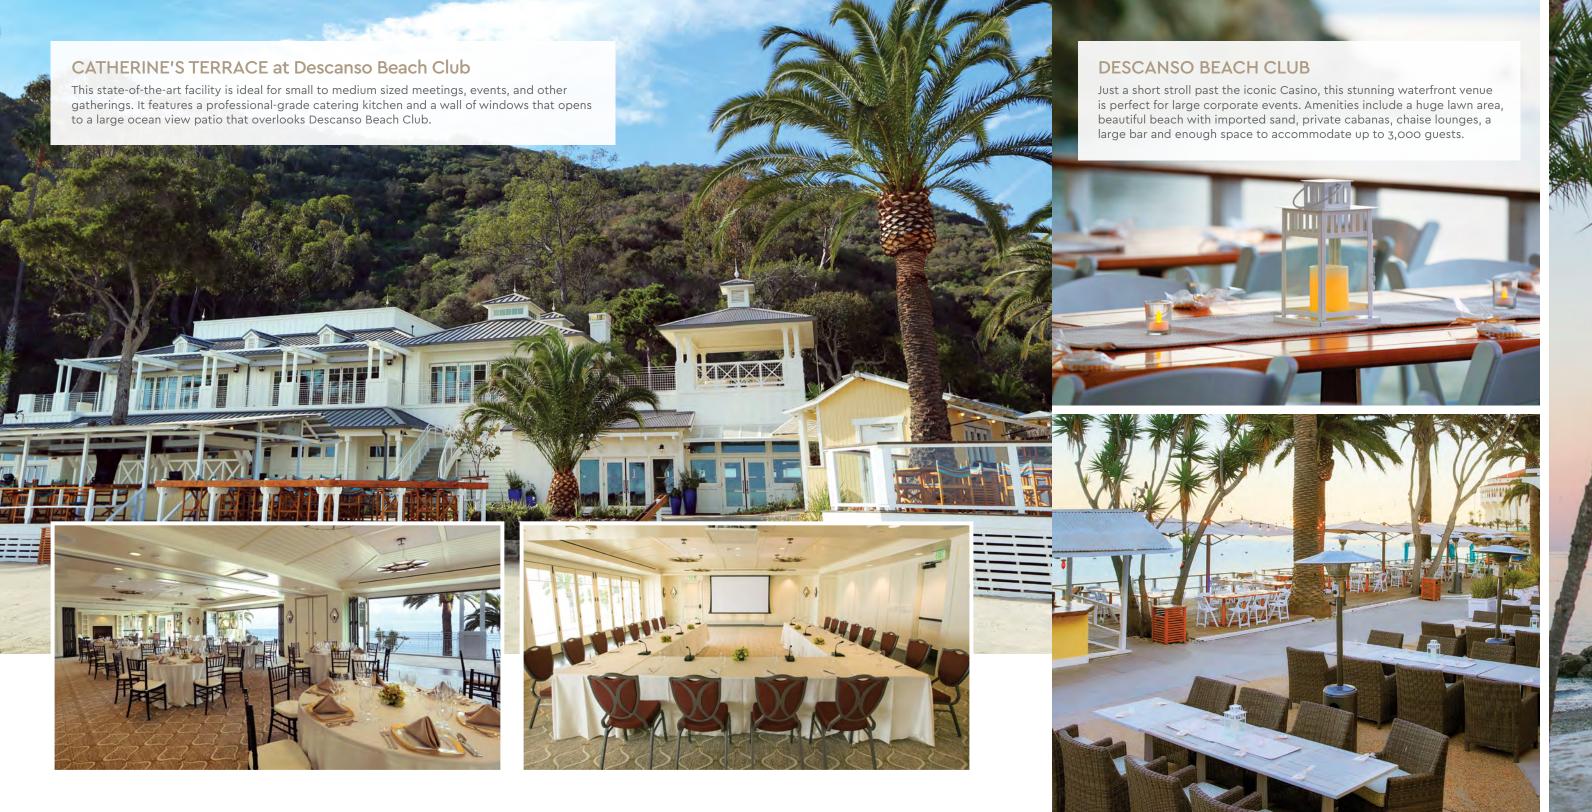

# CATALINA MEETINGS & EVENTS

|                                               |              |        | 023) 023<br>032 033 | фф<br>ф   | 000 000<br>000 000 | E9      |
|-----------------------------------------------|--------------|--------|---------------------|-----------|--------------------|---------|
| Meeting Rooms                                 | Square Feet  | Rounds | Classroom           | Reception | Theater            | U-Shape |
| Catalina Island Casino                        | 60,000       |        |                     |           |                    |         |
| Casino Ballroom                               | 29,000       | 800    | 200                 | 1,500     | 1,400              |         |
| Casino Mezzanine                              | 980          |        |                     | 150       |                    |         |
| Marine Bar                                    | 900          | 40     |                     | 75        |                    |         |
| Casino Theatre                                | 22,000       |        |                     |           | 1,184              |         |
| Catalina Country Club                         | 6,500        |        |                     | 550       |                    |         |
| Main Dining Room                              | 1,560        | 800    | 200                 | 1,500     | 1,400              |         |
| Fountain Terrace                              | 2,300        | 17/120 | 140                 | 150       | 120                |         |
| The Pub                                       | 980          | 24/25  |                     | 65        |                    |         |
| Descanso Beach Club                           | 1.3 Acr      | /      |                     | 2,500     |                    |         |
| Outdoor Lawn                                  | 18,400       | /450   | 200                 | 1,200     | 900                |         |
| Mini Deck                                     | 1,190        | 30/35  |                     | 50        | 50                 |         |
| Main Bar                                      | 4,305        | /350   |                     | 450       | 400                |         |
| Main Beach                                    | 3,000        | /120   |                     | 200       | 120                |         |
| Presidential Cabanas (3 in total)             | 1,283        | /30    |                     | 60        |                    |         |
| Cabana Beach                                  | 15,867       | /      |                     | 200       |                    |         |
| Catherine's Terrace at Descanso<br>Beach Club | 1,600        | /150   | 110                 | 250       | 160                |         |
| Terrace I                                     | 750          | /64    | 55                  | 85        | 80                 |         |
| Terrace II                                    | 750          | /64    | 55                  | 85        | 80                 |         |
| Catherine's Foyer                             | 1,400        | •••    |                     | 75        | •••                |         |
| Catherine's Terrace & Gazebo                  | 1,050        | 44/54  |                     | 100       | •••                |         |
| Hospitality Suite                             | 178          | 22/    |                     | 5         |                    |         |
| Island Spa Catalina                           | ***          | /      |                     |           | ***                |         |
| Relaxation Deck                               | 700          | /      |                     | 70        |                    |         |
| Pool Deck                                     | 1122         | /      |                     | 120       |                    |         |
| Wellness Studio                               | 4,305        | /350   |                     | 450       | 400                |         |
| Hotel Atwater                                 |              | /      |                     |           |                    |         |
| Avalon Boardroom                              | 760          | /32    | 21                  | 49        | 28                 |         |
| Two Harbors                                   | 3.3 Sq. Mile | /      |                     | 3,500     |                    |         |
| Harbor Sands                                  | 18,000       | /      |                     | 3,500     |                    |         |
| Harbor Reef Restaurant (Dining Room)          | 10,970       | /80    |                     | 100       |                    |         |
| Harbor Reef Deck                              | 2,520        | /150   |                     | 250       | 200                |         |
| Banning House Lodge                           | 6,675        | /85    |                     | 150       | 100                |         |

# Descanso Beach Club

A short stroll past the iconic Casino is Avalon's only beachside restaurant and bar, where guests enjoy signature cocktails and original and regional favorites at their ocean view table, cabana, chaise lounge or beach towel.

# Descanso Beach Club

Imported sand, private cabanas, comfortable chaise lounges, food and beverage service, and attentive staff make this secluded getaway just past Catalina Casino the perfect spot to relax and enjoy some island time.