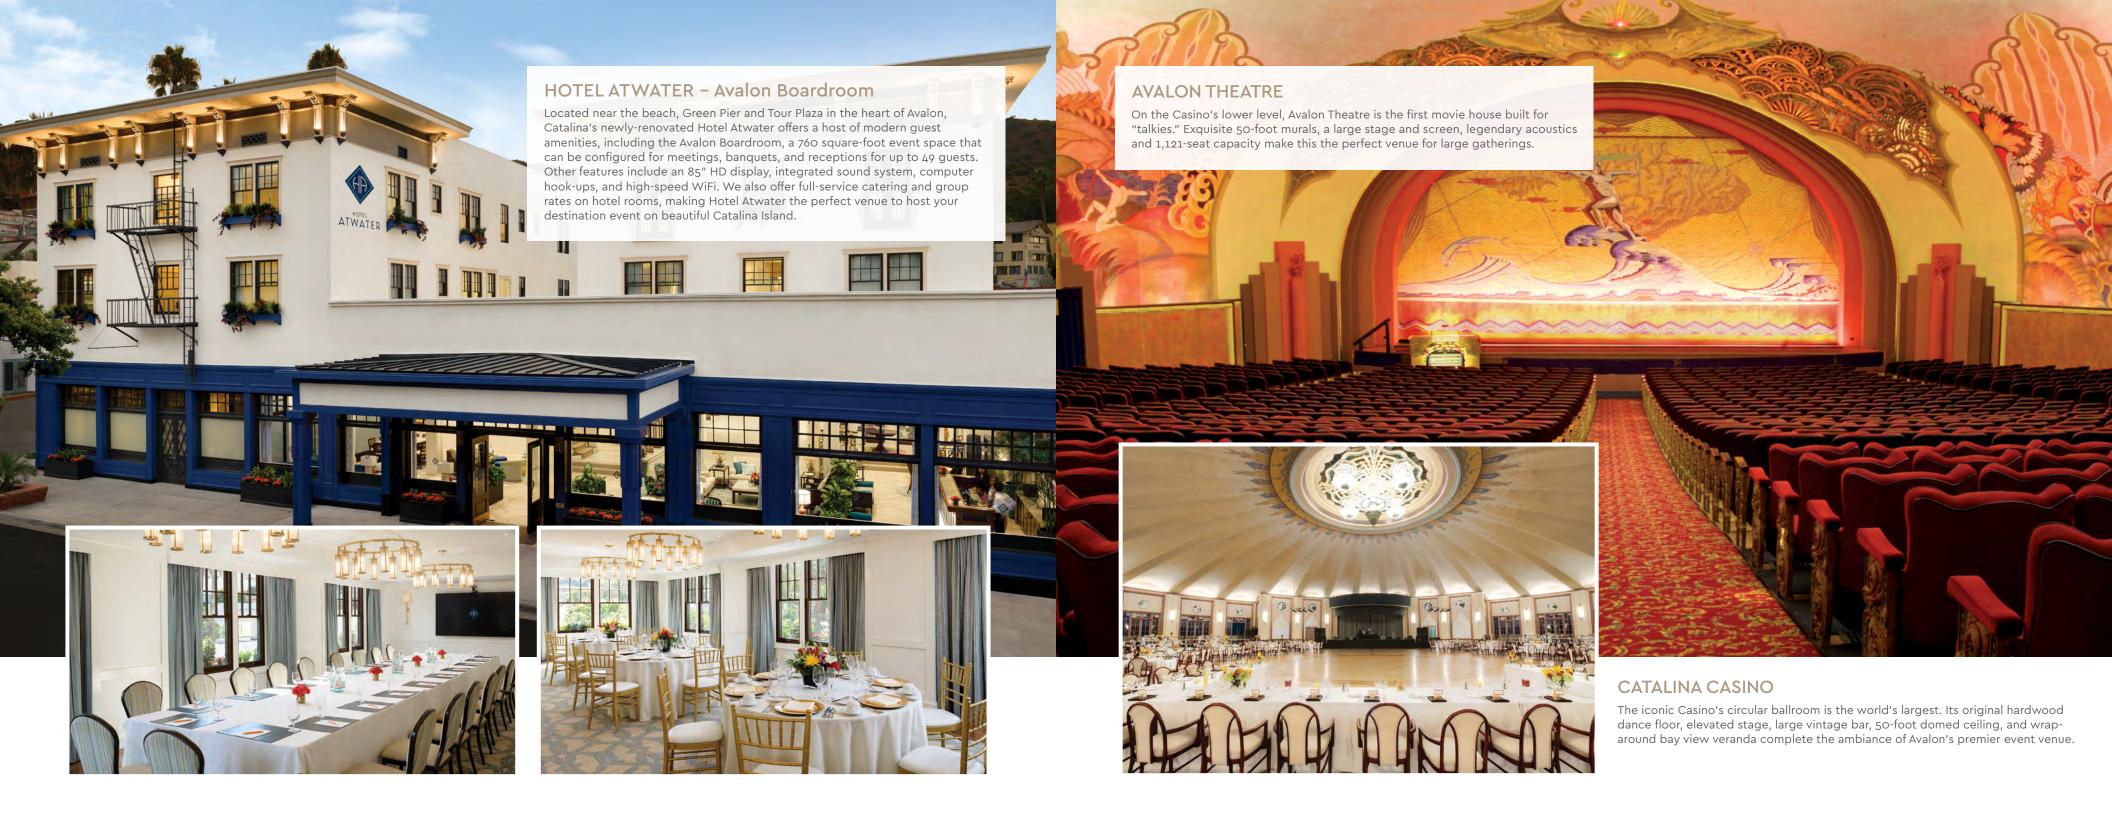

# CATALINA MEETINGS & EVENTS

|                                               |              |        | 023) 023<br>032 033 | фф<br>ф   | 000 000<br>000 000 | E9      |
|-----------------------------------------------|--------------|--------|---------------------|-----------|--------------------|---------|
| Meeting Rooms                                 | Square Feet  | Rounds | Classroom           | Reception | Theater            | U-Shape |
| Catalina Island Casino                        | 60,000       |        |                     |           |                    |         |
| Casino Ballroom                               | 29,000       | 800    | 200                 | 1,500     | 1,400              |         |
| Casino Mezzanine                              | 980          |        |                     | 150       |                    |         |
| Marine Bar                                    | 900          | 40     |                     | 75        |                    |         |
| Casino Theatre                                | 22,000       |        |                     |           | 1,184              |         |
| Catalina Country Club                         | 6,500        |        |                     | 550       |                    |         |
| Main Dining Room                              | 1,560        | 800    | 200                 | 1,500     | 1,400              |         |
| Fountain Terrace                              | 2,300        | 17/120 | 140                 | 150       | 120                |         |
| The Pub                                       | 980          | 24/25  |                     | 65        |                    |         |
| Descanso Beach Club                           | 1.3 Acr      | /      |                     | 2,500     |                    |         |
| Outdoor Lawn                                  | 18,400       | /450   | 200                 | 1,200     | 900                |         |
| Mini Deck                                     | 1,190        | 30/35  |                     | 50        | 50                 |         |
| Main Bar                                      | 4,305        | /350   |                     | 450       | 400                |         |
| Main Beach                                    | 3,000        | /120   |                     | 200       | 120                |         |
| Presidential Cabanas (3 in total)             | 1,283        | /30    |                     | 60        |                    |         |
| Cabana Beach                                  | 15,867       | /      |                     | 200       |                    |         |
| Catherine's Terrace at Descanso<br>Beach Club | 1,600        | /150   | 110                 | 250       | 160                |         |
| Terrace I                                     | 750          | /64    | 55                  | 85        | 80                 |         |
| Terrace II                                    | 750          | /64    | 55                  | 85        | 80                 |         |
| Catherine's Foyer                             | 1,400        | •••    |                     | 75        | •••                |         |
| Catherine's Terrace & Gazebo                  | 1,050        | 44/54  |                     | 100       | •••                |         |
| Hospitality Suite                             | 178          | 22/    |                     | 5         |                    |         |
| Island Spa Catalina                           | ***          | /      |                     |           | ***                |         |
| Relaxation Deck                               | 700          | /      |                     | 70        |                    |         |
| Pool Deck                                     | 1122         | /      |                     | 120       |                    |         |
| Wellness Studio                               | 4,305        | /350   |                     | 450       | 400                |         |
| Hotel Atwater                                 |              | /      |                     |           |                    |         |
| Avalon Boardroom                              | 760          | /32    | 21                  | 49        | 28                 |         |
| Two Harbors                                   | 3.3 Sq. Mile | /      |                     | 3,500     |                    |         |
| Harbor Sands                                  | 18,000       | /      |                     | 3,500     |                    |         |
| Harbor Reef Restaurant (Dining Room)          | 10,970       | /80    |                     | 100       |                    |         |
| Harbor Reef Deck                              | 2,520        | /150   |                     | 250       | 200                |         |
| Banning House Lodge                           | 6,675        | /85    |                     | 150       | 100                |         |