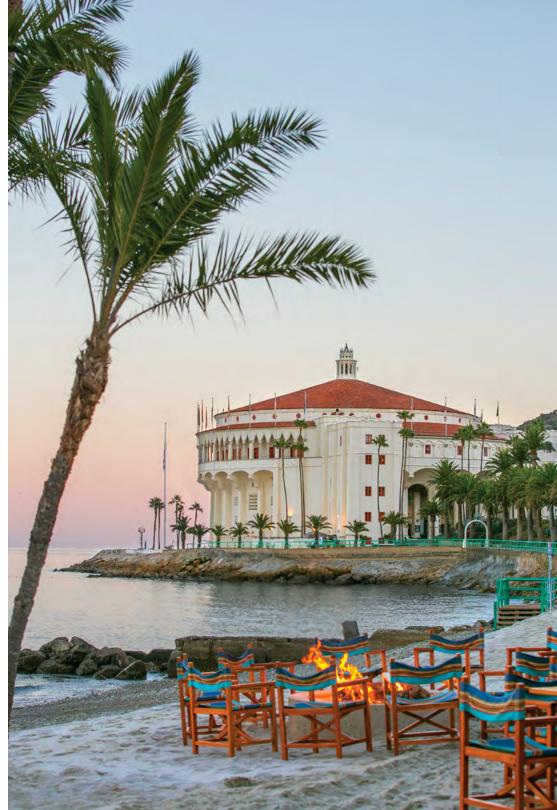

# CATALINA MEETINGS & EVENTS

|                                               |              |        | 023) 023<br>032 033 | фф<br>ф   | 000 000<br>000 000 | E9      |
|-----------------------------------------------|--------------|--------|---------------------|-----------|--------------------|---------|
| Meeting Rooms                                 | Square Feet  | Rounds | Classroom           | Reception | Theater            | U-Shape |
| Catalina Island Casino                        | 60,000       |        |                     |           |                    |         |
| Casino Ballroom                               | 29,000       | 800    | 200                 | 1,500     | 1,400              |         |
| Casino Mezzanine                              | 980          |        |                     | 150       |                    |         |
| Marine Bar                                    | 900          | 40     |                     | 75        |                    |         |
| Casino Theatre                                | 22,000       |        |                     |           | 1,184              |         |
| Catalina Country Club                         | 6,500        |        |                     | 550       |                    |         |
| Main Dining Room                              | 1,560        | 800    | 200                 | 1,500     | 1,400              |         |
| Fountain Terrace                              | 2,300        | 17/120 | 140                 | 150       | 120                |         |
| The Pub                                       | 980          | 24/25  |                     | 65        |                    |         |
| Descanso Beach Club                           | 1.3 Acr      | /      |                     | 2,500     |                    |         |
| Outdoor Lawn                                  | 18,400       | /450   | 200                 | 1,200     | 900                |         |
| Mini Deck                                     | 1,190        | 30/35  |                     | 50        | 50                 |         |
| Main Bar                                      | 4,305        | /350   |                     | 450       | 400                |         |
| Main Beach                                    | 3,000        | /120   |                     | 200       | 120                |         |
| Presidential Cabanas (3 in total)             | 1,283        | /30    |                     | 60        |                    |         |
| Cabana Beach                                  | 15,867       | /      |                     | 200       |                    |         |
| Catherine's Terrace at Descanso<br>Beach Club | 1,600        | /150   | 110                 | 250       | 160                |         |
| Terrace I                                     | 750          | /64    | 55                  | 85        | 80                 |         |
| Terrace II                                    | 750          | /64    | 55                  | 85        | 80                 |         |
| Catherine's Foyer                             | 1,400        | •••    |                     | 75        | •••                |         |
| Catherine's Terrace & Gazebo                  | 1,050        | 44/54  |                     | 100       | •••                |         |
| Hospitality Suite                             | 178          | 22/    |                     | 5         |                    |         |
| Island Spa Catalina                           | ***          | /      |                     |           | ***                |         |
| Relaxation Deck                               | 700          | /      |                     | 70        |                    |         |
| Pool Deck                                     | 1122         | /      |                     | 120       |                    |         |
| Wellness Studio                               | 4,305        | /350   |                     | 450       | 400                |         |
| Hotel Atwater                                 |              | /      |                     |           |                    |         |
| Avalon Boardroom                              | 760          | /32    | 21                  | 49        | 28                 |         |
| Two Harbors                                   | 3.3 Sq. Mile | /      |                     | 3,500     |                    |         |
| Harbor Sands                                  | 18,000       | /      |                     | 3,500     |                    |         |
| Harbor Reef Restaurant (Dining Room)          | 10,970       | /80    |                     | 100       |                    |         |
| Harbor Reef Deck                              | 2,520        | /150   |                     | 250       | 200                |         |
| Banning House Lodge                           | 6,675        | /85    |                     | 150       | 100                |         |