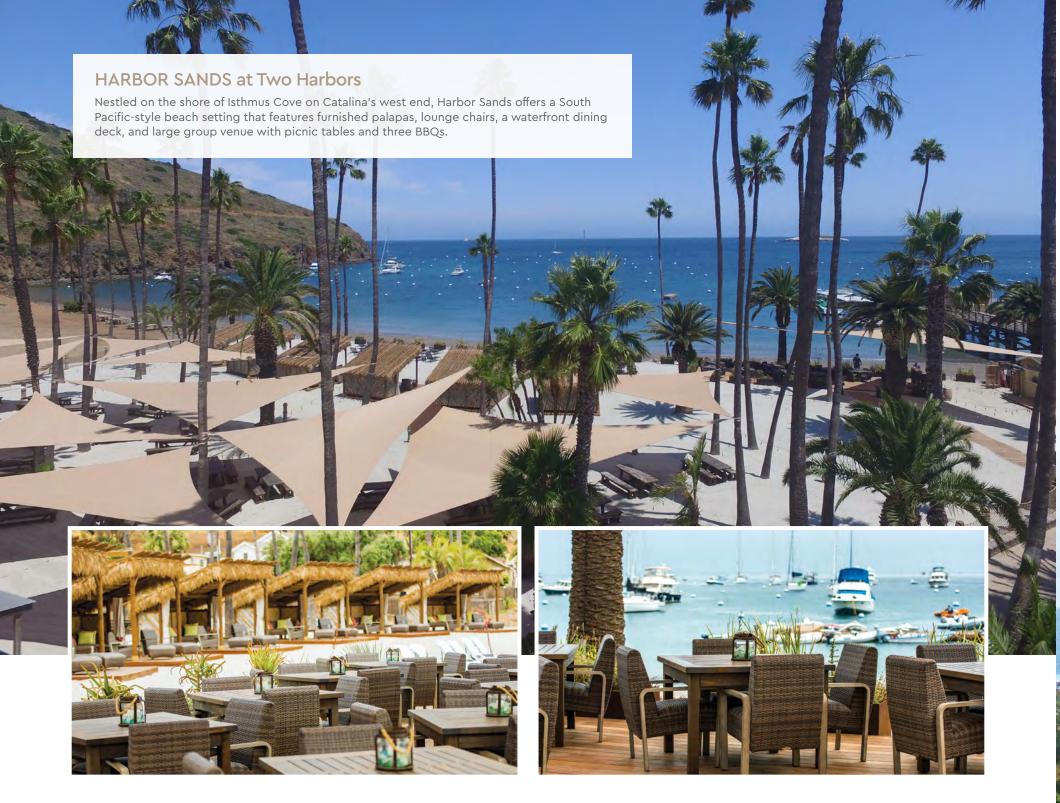

#### Harbor Sands

Kick back beneath swaying palms and enjoy spectacular ocean views, while friendly staff serves signature food and classic cocktails directly to your furnished palapa, beachside lounge chair or waterfront dining table.