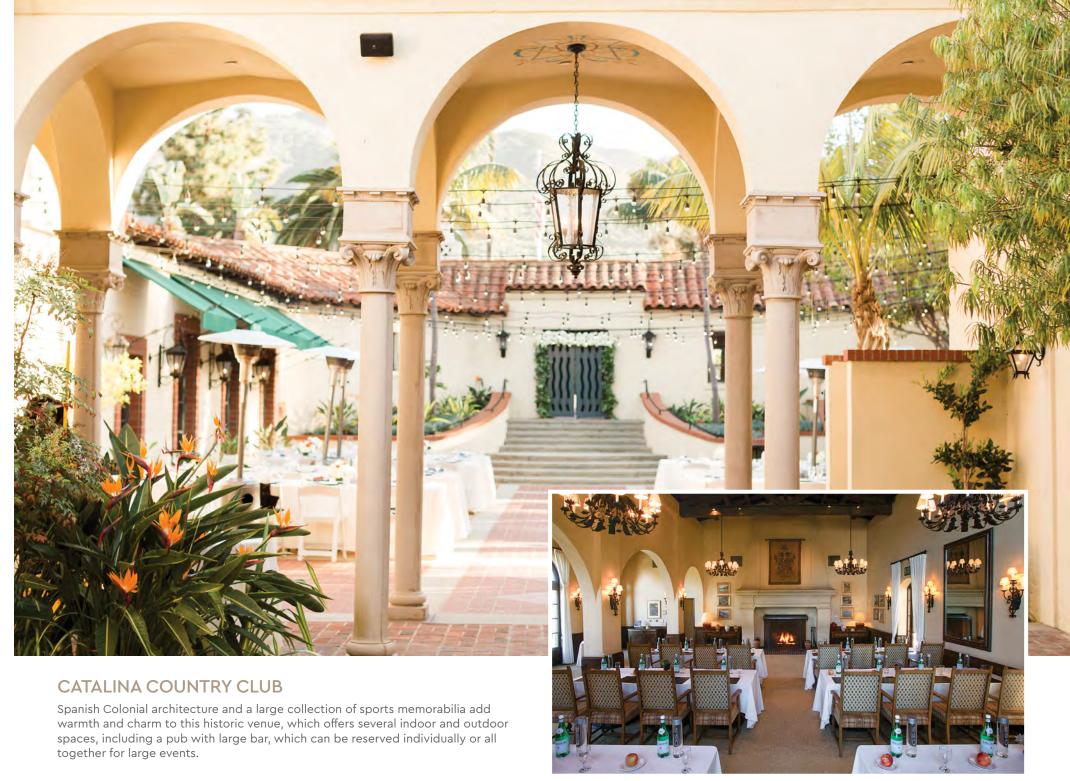

# CATALINA MEETINGS & EVENTS

|                                               |              |        | 023) 023<br>032 033 | фф<br>ф   | 000 000<br>000 000 | E9      |
|-----------------------------------------------|--------------|--------|---------------------|-----------|--------------------|---------|
| Meeting Rooms                                 | Square Feet  | Rounds | Classroom           | Reception | Theater            | U-Shape |
| Catalina Island Casino                        | 60,000       |        |                     |           |                    |         |
| Casino Ballroom                               | 29,000       | 800    | 200                 | 1,500     | 1,400              |         |
| Casino Mezzanine                              | 980          |        |                     | 150       |                    |         |
| Marine Bar                                    | 900          | 40     |                     | 75        |                    |         |
| Casino Theatre                                | 22,000       |        |                     |           | 1,184              |         |
| Catalina Country Club                         | 6,500        |        |                     | 550       |                    |         |
| Main Dining Room                              | 1,560        | 800    | 200                 | 1,500     | 1,400              |         |
| Fountain Terrace                              | 2,300        | 17/120 | 140                 | 150       | 120                |         |
| The Pub                                       | 980          | 24/25  |                     | 65        |                    |         |
| Descanso Beach Club                           | 1.3 Acr      | /      |                     | 2,500     |                    |         |
| Outdoor Lawn                                  | 18,400       | /450   | 200                 | 1,200     | 900                |         |
| Mini Deck                                     | 1,190        | 30/35  |                     | 50        | 50                 |         |
| Main Bar                                      | 4,305        | /350   |                     | 450       | 400                |         |
| Main Beach                                    | 3,000        | /120   |                     | 200       | 120                |         |
| Presidential Cabanas (3 in total)             | 1,283        | /30    |                     | 60        |                    |         |
| Cabana Beach                                  | 15,867       | /      |                     | 200       |                    |         |
| Catherine's Terrace at Descanso<br>Beach Club | 1,600        | /150   | 110                 | 250       | 160                |         |
| Terrace I                                     | 750          | /64    | 55                  | 85        | 80                 |         |
| Terrace II                                    | 750          | /64    | 55                  | 85        | 80                 |         |
| Catherine's Foyer                             | 1,400        | •••    |                     | 75        | •••                |         |
| Catherine's Terrace & Gazebo                  | 1,050        | 44/54  |                     | 100       | •••                |         |
| Hospitality Suite                             | 178          | 22/    |                     | 5         |                    |         |
| Island Spa Catalina                           | ***          | /      |                     |           | ***                |         |
| Relaxation Deck                               | 700          | /      |                     | 70        |                    |         |
| Pool Deck                                     | 1122         | /      |                     | 120       |                    |         |
| Wellness Studio                               | 4,305        | /350   |                     | 450       | 400                |         |
| Hotel Atwater                                 |              | /      |                     |           |                    |         |
| Avalon Boardroom                              | 760          | /32    | 21                  | 49        | 28                 |         |
| Two Harbors                                   | 3.3 Sq. Mile | /      |                     | 3,500     |                    |         |
| Harbor Sands                                  | 18,000       | /      |                     | 3,500     |                    |         |
| Harbor Reef Restaurant (Dining Room)          | 10,970       | /80    |                     | 100       |                    |         |
| Harbor Reef Deck                              | 2,520        | /150   |                     | 250       | 200                |         |
| Banning House Lodge                           | 6,675        | /85    |                     | 150       | 100                |         |