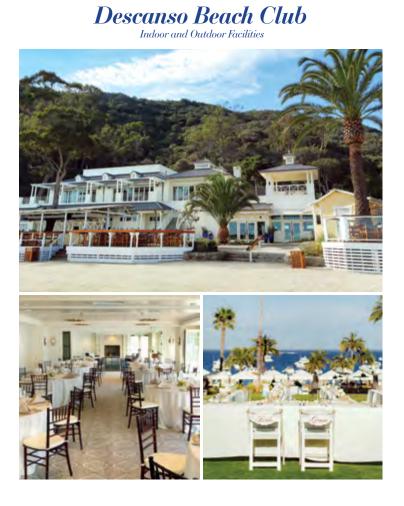

#### **Descanso Beach Club**

Catherine's Terrace is a new state-of-the-art facility with a professional, fully-staffed catering kitchen that can accommodate meetings or events with up to 250 people. It features Avalon's only beachside bar, along with a gourmet espresso and ice cream shop offering freshly-made pizzas, pastries, and specialty coffee drinks, and all with the most stunning ocean views in southern California! Luxuriously furnished waterfront presidential cabanas are also available with food and bar service as well. Waterfront presidential cabanas are also available at Descanso Beach – each of the three presidential cabanas accommodate up to six guests and is furnished with teak tables and chairs, chaise lounges, beach chairs, refreshing Oshibori towels, bath robes, a refrigerator, a flat-screen TV and use of an iPad with complimentary WiFi.