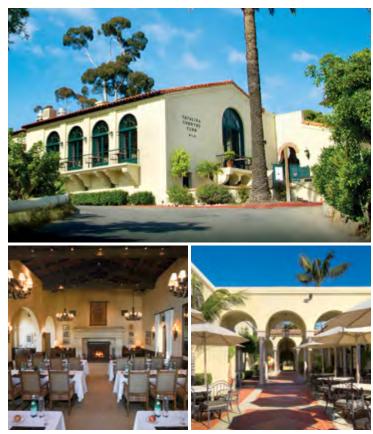

# Country Club

**Two Harbors** 

| Meeting Rooms                                 | Square Feet  | Rounds | Classroom | Reception | <b>Theater</b> | U-Shape |
|-----------------------------------------------|--------------|--------|-----------|-----------|----------------|---------|
|                                               |              |        |           |           |                |         |
| Casino Ballroom                               | 29,000       | 800    | 200       | 1,500     | 1400           | 60      |
| Casino Mezzanine                              | 980          |        |           | 150       |                |         |
| Marine Bar                                    | 900          | 40     |           | 75        |                |         |
| Casino Theatre                                | 22,000       |        |           |           | 1184           |         |
| Wrigley Room (Green Room)                     | 620          | 30     | 30        | 40        | 50             | 17      |
| Champagne Room                                | 845          | 40     | 40        | 50        | 50             | 24      |
| Catalina Country Club                         | 6,500        |        |           | 550       |                |         |
| Main Dining Room                              | 1,560        | 85     | 50        | 100       | 120            | 30      |
| Fountain Terrace                              | 2,300        | 120    | 140       | 150       | 120            |         |
| The Pub                                       | 980          | 25     |           | 65        |                |         |
| Board Room                                    | 575          | 30     | 24        | 45        | 40             |         |
| Avalon Bay Room                               | 800          | 50     | 33        | 53        | 44             | 30      |
| Avalon Bay Terrace                            | 520          | 24     |           | 30        |                |         |
| Descanso Beach Club                           | 1.3 Acr      |        |           | 2,500     |                |         |
| Outdoor Lawn                                  | 18,400       | 450    | 200       | 1,200     | 900            |         |
| Starboard Deck                                | 1,190        | 35     |           | 50        | 50             |         |
| Club Patio                                    | 4,305        | 350    |           | 450       | 400            |         |
| Port Deck & Beach                             | 4,000        | 140    |           | 350       | 160            |         |
| Presidential Cabanas (3 in total)             | 1,283        | 30     |           | 60        |                |         |
| Cabana Beach                                  | 15,867       |        |           | 200       |                |         |
| Catherine's Terrace<br>at Descanso Beach Club | 1,600        | 150    | 110       | 250       | 160            | 44      |
| Terrace I                                     | 750          | 64     | 55        | 85        | 80             | 22      |
| Terrace II                                    | 750          | 64     | 55        | 85        | 80             | 22      |
| Catherine's Foyer                             | 1,400        |        |           | 75        |                |         |
| Catherine's Terrace & Gazebo                  | 1,050        | 54     |           | 100       |                |         |
| Hospitality Suite                             | 178          |        |           | 5         |                |         |
| Avalon Grille Restaurant                      | 1,835        | 110    |           | 150       |                |         |
| Grille Patio                                  | 704          | 35     |           | 50        |                |         |
| sland Spa Catalina                            |              |        |           |           |                |         |
| Relaxation Deck                               | 700          |        |           | 70        |                |         |
| Pool Deck                                     | 1122         |        |           | 120       |                |         |
| Wellness Studio                               | 620          | 50     |           | 70        |                |         |
| Shops At The Atwater                          |              |        |           |           |                |         |
| Atwater Breezeway                             | 4,129        | 100    | 175       | 200       | 250            |         |
| Two Harbors                                   | 3.3 Sq. Mile |        |           | 3,500     |                |         |
| Isthmus Cove                                  | 18,000       |        |           | 3,500     |                |         |
| Harbor Reef Restaurant (Dining Room)          | 10,970       | 80     |           | 100       |                |         |
| Harbor Reef Deck                              | 2,520        | 150    |           | 250       | 200            |         |
| Banning House Lodge*                          | 6,675        | 85     |           | 150       | 100            |         |
| Brisa del Mar                                 |              | 50     |           | 75        | 50             |         |
| Ballast Point                                 |              | 85     |           | 125       | 100            |         |
| Villa Santa Rosa*                             |              | 20     |           | 35        | 15             |         |
| Villa Santa Cruz*                             |              | 15     |           | 25        | 15             |         |