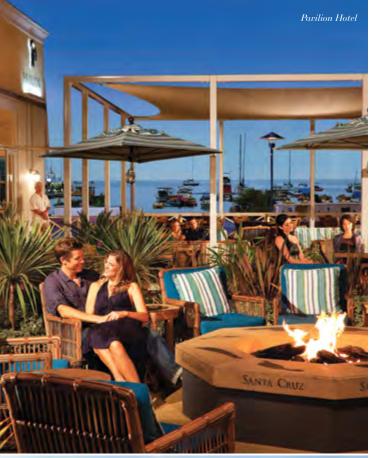

#### **Pavilion Hotel**

This 71 room beach-side hotel will have you relaxing in the cool ocean air in your semi-private courtyard lanai. In the evenings, join other guests around the large inviting fire ring in the outdoor ocean view lounge. Amenities include property-wide Wi-Fi; concierge and baggage services to and from the boat dock; complimentary hot breakfast; and daily wine and cheese reception – all just 14 steps from the beach. Guests also have access to daily yoga and group virtual fitness classes at Island Spa Catalina.