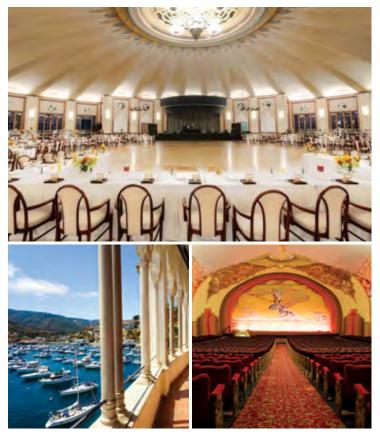

## Casino

# Country Club

**Two Harbors** 

| Meeting Rooms                                 | Square Feet  | Rounds | Classroom | Reception | <b>Theater</b> | U-Shape |
|-----------------------------------------------|--------------|--------|-----------|-----------|----------------|---------|
|                                               |              |        |           |           |                |         |
| Casino Ballroom                               | 29,000       | 800    | 200       | 1,500     | 1400           | 60      |
| Casino Mezzanine                              | 980          |        |           | 150       |                |         |
| Marine Bar                                    | 900          | 40     |           | 75        |                |         |
| Casino Theatre                                | 22,000       |        |           |           | 1184           |         |
| Wrigley Room (Green Room)                     | 620          | 30     | 30        | 40        | 50             | 17      |
| Champagne Room                                | 845          | 40     | 40        | 50        | 50             | 24      |
| Catalina Country Club                         | 6,500        |        |           | 550       |                |         |
| Main Dining Room                              | 1,560        | 85     | 50        | 100       | 120            | 30      |
| Fountain Terrace                              | 2,300        | 120    | 140       | 150       | 120            |         |
| The Pub                                       | 980          | 25     |           | 65        |                |         |
| Board Room                                    | 575          | 30     | 24        | 45        | 40             |         |
| Avalon Bay Room                               | 800          | 50     | 33        | 53        | 44             | 30      |
| Avalon Bay Terrace                            | 520          | 24     |           | 30        |                |         |
| Descanso Beach Club                           | 1.3 Acr      |        |           | 2,500     |                |         |
| Outdoor Lawn                                  | 18,400       | 450    | 200       | 1,200     | 900            |         |
| Starboard Deck                                | 1,190        | 35     |           | 50        | 50             |         |
| Club Patio                                    | 4,305        | 350    |           | 450       | 400            |         |
| Port Deck & Beach                             | 4,000        | 140    |           | 350       | 160            |         |
| Presidential Cabanas (3 in total)             | 1,283        | 30     |           | 60        |                |         |
| Cabana Beach                                  | 15,867       |        |           | 200       |                |         |
| Catherine's Terrace<br>at Descanso Beach Club | 1,600        | 150    | 110       | 250       | 160            | 44      |
| Terrace I                                     | 750          | 64     | 55        | 85        | 80             | 22      |
| Terrace II                                    | 750          | 64     | 55        | 85        | 80             | 22      |
| Catherine's Foyer                             | 1,400        |        |           | 75        |                |         |
| Catherine's Terrace & Gazebo                  | 1,050        | 54     |           | 100       |                |         |
| Hospitality Suite                             | 178          |        |           | 5         |                |         |
| Avalon Grille Restaurant                      | 1,835        | 110    |           | 150       |                |         |
| Grille Patio                                  | 704          | 35     |           | 50        |                |         |
| sland Spa Catalina                            |              |        |           |           |                |         |
| Relaxation Deck                               | 700          |        |           | 70        |                |         |
| Pool Deck                                     | 1122         |        |           | 120       |                |         |
| Wellness Studio                               | 620          | 50     |           | 70        |                |         |
| Shops At The Atwater                          |              |        |           |           |                |         |
| Atwater Breezeway                             | 4,129        | 100    | 175       | 200       | 250            |         |
| Two Harbors                                   | 3.3 Sq. Mile |        |           | 3,500     |                |         |
| Isthmus Cove                                  | 18,000       |        |           | 3,500     |                |         |
| Harbor Reef Restaurant (Dining Room)          | 10,970       | 80     |           | 100       |                |         |
| Harbor Reef Deck                              | 2,520        | 150    |           | 250       | 200            |         |
| Banning House Lodge*                          | 6,675        | 85     |           | 150       | 100            |         |
| Brisa del Mar                                 |              | 50     |           | 75        | 50             |         |
| Ballast Point                                 |              | 85     |           | 125       | 100            |         |
| Villa Santa Rosa*                             |              | 20     |           | 35        | 15             |         |
| Villa Santa Cruz*                             |              | 15     |           | 25        | 15             |         |