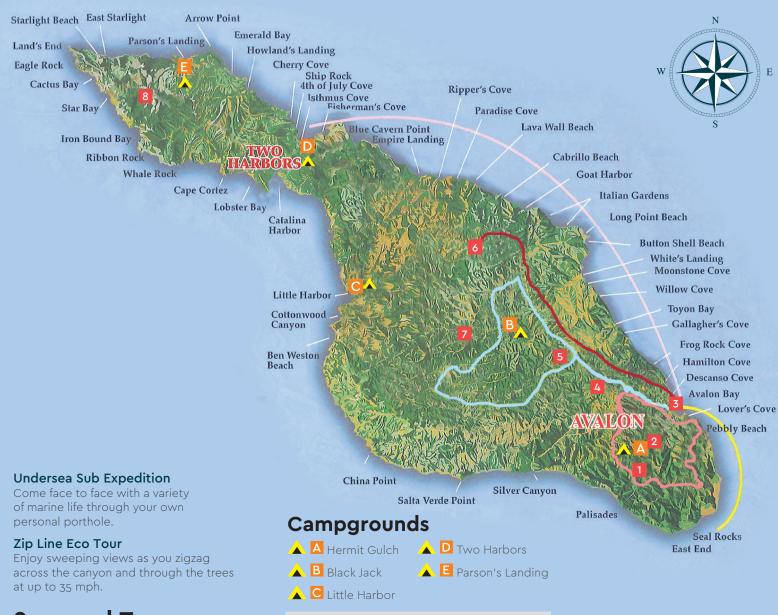

### 1 Wrigley Memorial & Botanical Gardens

- 2 Avalon Canyon Road
- 3 Catalina Casino
- 4 Haypress Reservoir
- 5 Middle Ranch Road
- 6 Airport in the Sky and Catalina Nature Center
- 7 Mt. Orizaba (elevation 2125 ft.)
- 8 Silver Peak