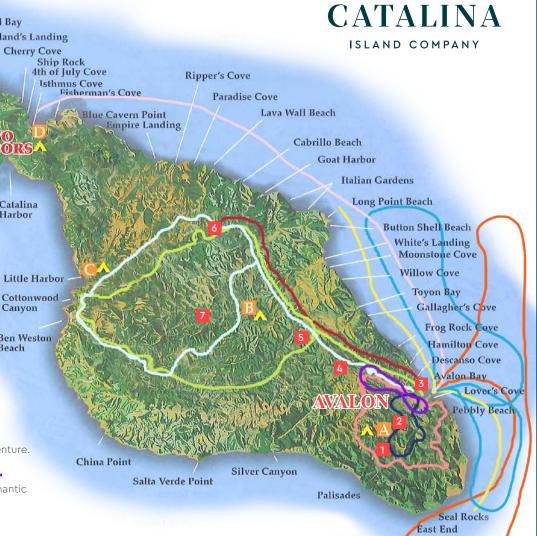

# **Discover Two Harbors** & Sundown Isthmus Cruise

Embark on a scenic coastal journey to explore the rustic town of Two Harbors.

- 1 Wrigley Memorial & Botanical Gardens 5 Middle Ranch Road
- 2 Avalon Canyon Road
- 3 Catalina Casino
- 4 Haypress Reservoir

- 6 Airport in the Sky and Catalina Nature Center
- 7 Mt. Orizaba (elevation 2125 ft.)
- 8 Silver Peak

# **Campgrounds**

- A Hermit Gulch
- Black Jack
- Little Harbor
- Two Harbors
- 🛕 🗉 Parson's Landing