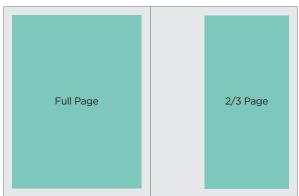

#### FRONT PREMIUM POSITIONS\*

| SIZE                      | EARLY BIRD | AFTER SEPT. 1 |
|---------------------------|------------|---------------|
| 2 Page Spread (pg. 4 & 5) | \$11,430   | \$12,000      |
| Full Page (pg. 3)         | 5,935      | 6,250         |
|                           |            |               |

#### STANDARD RATES

| SIZE              | EARLY BIRD | AFTER SEPT. 1 |
|-------------------|------------|---------------|
| 2 Page Spread     | \$ 7,355   | \$ 7,750      |
| Full Page         | 4,270      | 4,515         |
| 2/3 Page          | 3,840      | 3,940         |
| 1/2 Page          | 3,200      | 3,360         |
| 1/3 Page Vertical | 2,580      | 2,700         |
| 1/3 Page Square   | 2,580      | 2,700         |
| 1/6 Page Vertical | 1,460      | 1,540         |

#### SIZE SPECIFICATIONS

| Full Page (Live Area)     | 7.875" x 10.375" |
|---------------------------|------------------|
| Bleed                     | 8.625" x 11.125" |
| Trim                      | 8.375" x 10.875" |
| 2 Page Spread (Live Area) | 16.25" x 10.375" |
| Bleed                     | 17" x 11.125"    |
| Trim                      | 16.75" x 10.875" |
| 2/3 Page                  | 4.8125" x 9.875" |
| 1/2 Page                  | 7.375" x 4.875"  |
| 1/3 Page Vertical         | 2.3125" x 9.875" |
| 1/3 Page Square           | 4.8125" x 4.875" |
| 1/6 Page                  | 2.3125" x 4.875" |