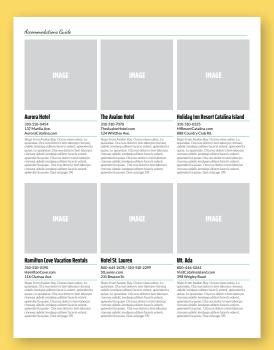

### \*\*PAID ADVERTISING PREMIUM FORMATTED LISTING LAYOUT

(Hotel/Vacation Rentals only):

Green indicates ad dimension in proportion to the page.

#### PAID LISTINGS/GRID GUIDES

| The Element delegation                                                                     |       |
|--------------------------------------------------------------------------------------------|-------|
| Additional Business Listing - 200 characters                                               | \$265 |
| Premium Business Listing - Up to 400 characters                                            | \$265 |
| Premium Formatted Listing (hotels/rentals only)** -<br>Up to 400 characters plus one image | \$530 |
| Activities Guide                                                                           | \$265 |
| Dining Guide                                                                               | \$265 |
| Meeting & Event Venue Guide                                                                | \$450 |