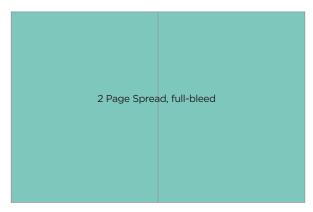

#### FRONT PREMIUM POSITIONS\*

| SIZE                      | EARLY BIRD | AFTER SEPT. 1 |
|---------------------------|------------|---------------|
| 2 Page Spread (pg. 4 & 5) | \$11,430   | \$12,000      |
| Full Page (pg. 3)         | 5,935      | 6,250         |
|                           |            |               |

#### STANDARD RATES

| SIZE              | EARLY BIRD | AFTER SEPT. 1 |
|-------------------|------------|---------------|
| 2 Page Spread     | \$ 7,355   | \$ 7,750      |
| Full Page         | 4,270      | 4,515         |
| 2/3 Page          | 3,840      | 3,940         |
| 1/2 Page          | 3,200      | 3,360         |
| 1/3 Page Vertical | 2,580      | 2,700         |
| 1/3 Page Square   | 2,580      | 2,700         |
| 1/6 Page Vertical | 1,460      | 1,540         |

#### SIZE SPECIFICATIONS

| Full Page (Live Area)     | 7.875" x 10.375" |
|---------------------------|------------------|
| Bleed                     | 8.625" x 11.125" |
| Trim                      | 8.375" x 10.875" |
| 2 Page Spread (Live Area) | 16.25" x 10.375" |
| Bleed                     | 17" x 11.125"    |
| Trim                      | 16.75" x 10.875" |
| 2/3 Page                  | 4.8125" x 9.875" |
| 1/2 Page                  | 7.375" x 4.875"  |
| 1/3 Page Vertical         | 2.3125" x 9.875" |
| 1/3 Page Square           | 4.8125" x 4.875" |
| 1/6 Page                  | 2.3125" x 4.875" |