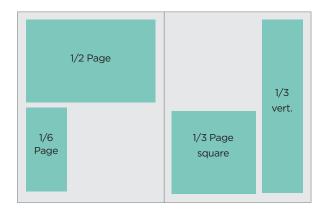

#### VISITORS GUIDE INFORMATION

This year 65,000 copies of the guide will be printed in early January 2023 and available throughout the year.

Ad sizes of 2-page spread (two facing pages), full page, 2/3 page, 1/2 page, 1/3 page vertical, 1/3 page square and 1/6 page vertical are available. Only four-color ads will be accepted.

#### STANDARD RATES

| SIZE              | EARLY BIRD | AFTER SEPT. 1 |
|-------------------|------------|---------------|
| 2 Page Spread     | \$ 7,355   | \$ 7,750      |
| Full Page         | 4,270      | 4,515         |
| 2/3 Page          | 3,840      | 3,940         |
| 1/2 Page          | 3,200      | 3,360         |
| 1/3 Page Vertical | 2,580      | 2,700         |
| 1/3 Page Square   | 2,580      | 2,700         |
| 1/6 Page Vertical | 1,460      | 1,540         |

#### SIZE SPECIFICATIONS

| Full Page (Live Area)     | 7.875" x 10.375" |
|---------------------------|------------------|
| Bleed                     | 8.625" x 11.125" |
| Trim                      | 8.375" x 10.875" |
| 2 Page Spread (Live Area) | 16.25" x 10.375" |
| Bleed                     | 17" x 11.125"    |
| Trim                      | 16.75" x 10.875" |
| 2/3 Page                  | 4.8125" x 9.875" |
| 1/2 Page                  | 7.375" x 4.875"  |
| 1/3 Page Vertical         | 2.3125" x 9.875" |
| 1/3 Page Square           | 4.8125" x 4.875" |
| 1/6 Page                  | 2.3125" x 4.875" |