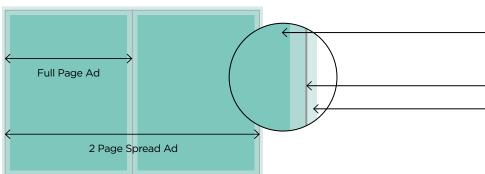

#### All ads are 4 Color.

| SIZE                                                                               |                         | EARLY BIRD | AFTER SEPT. 6 |  |
|------------------------------------------------------------------------------------|-------------------------|------------|---------------|--|
| 2-Page Spread (pg. 4 & 5)*                                                         | 16.75" x 10.875" (Trim) | \$12,360   | \$12,975      |  |
| Full Page (pg. 3)*                                                                 | 8.375" x 10.875" (Trim) | \$6,415    | \$6,735       |  |
| * Additional front premium ads are discounted 5% from original corresponding rate. |                         |            |               |  |

#### \*FOR FULL-PAGE AND 2-PAGE ADS:

**Live Area:** Keep all text and important ad info within this area .25" from the trim edge!

**Trim Edge:** Edge of page.

**Bleed:** Extend all art that flows to the edge of the page to .125" outside of the trim edge.

Green indicates ad dimension in proportion to the page.