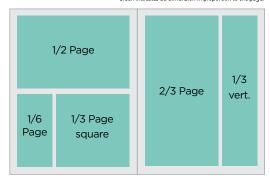

#### STANDARD RATES

#### All ads are 4 Color.

|                         | EARLY BIRD                                                                                             | AFTER SEPT. 6                                                                                                                                  |
|-------------------------|--------------------------------------------------------------------------------------------------------|------------------------------------------------------------------------------------------------------------------------------------------------|
| 16.75" x 10.875" (Trim) | \$7,950                                                                                                | \$8,355                                                                                                                                        |
| 8.375" x 10.875" (Trim) | \$4,620                                                                                                | \$4,850                                                                                                                                        |
| 4.8125" x 9.875"        | \$4,150                                                                                                | \$4,355                                                                                                                                        |
| 7.375" x 4.875"         | \$3,460                                                                                                | \$3,635                                                                                                                                        |
| 2.3125" x 9.875"        | \$2,790                                                                                                | \$2,930                                                                                                                                        |
| 4.8125" x 4.875"        | \$2,790                                                                                                | \$2,930                                                                                                                                        |
| 2.3125" x 4.875"        | \$1,575                                                                                                | \$1,660                                                                                                                                        |
|                         | 8.375" x 10.875" (Trim)<br>4.8125" x 9.875"<br>7.375" x 4.875"<br>2.3125" x 9.875"<br>4.8125" x 4.875" | 8.375" x 10.875" (Trim) \$4,620<br>4.8125" x 9.875" \$4,150<br>7.375" x 4.875" \$3,460<br>2.3125" x 9.875" \$2,790<br>4.8125" x 4.875" \$2,790 |

Green indicates ad dimension in proportion to the page.