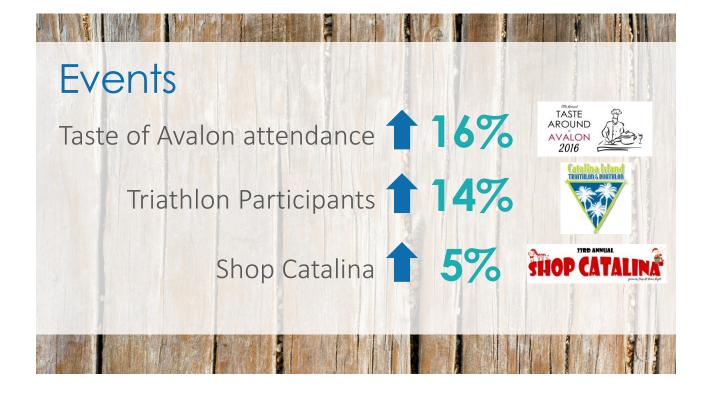

#### Events

- Visit California Board Meeting
- Food & Wine Week
- Holiday Celebrations/Lighting
- New Year's Eve
- National Bison Day
- Fixers China Ready, Customer Service, ABC

68<sup>th</sup> Annual Meeting