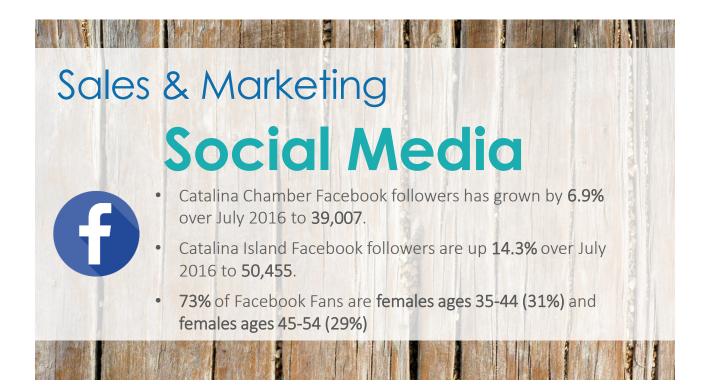

# **Social Media**

- Current Instagram follower count is 1,936, nearly DOUBLED from July 2016
- Younger demographics migrate towards more visually oriented platforms, such as Instagram
- Currently embarking on a project to better utilize Instagram

# **Social Media**

- A total of **18 consumer email blasts** were sent out from July 2016 to July 2017.
- The database is targeted opt-in names interested in receiving Catalina information
- Opt-in database UP 4.5%, from 124,043 to 129,709
- Email avg. open rate is 12.4%
- Email avg. click thru rate of 7.3%