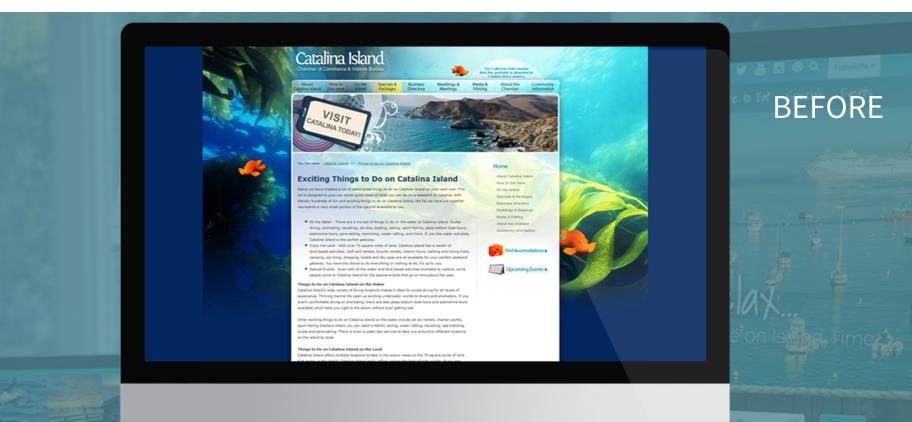

### WHY ANEW WEBSITE?

#### GOALS

- FRESH DESIGN
- INTEGRATED TECHNOLOGIES
- ENHANCED BUSINESS LISTINGS
- BETTER VISITOR SITE EXPERIENCE
- MOBILE RESPONSIVE (NO MORE MOBILE PUSH SITE)