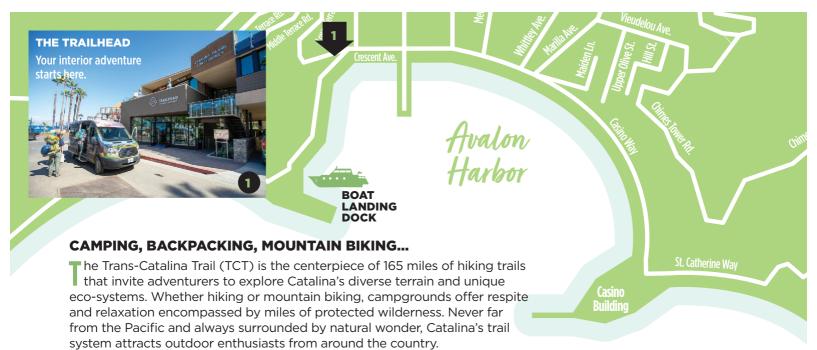

| CAMPGROUND<br>SERVICES | Toilets  | Fire Rings | BBQ Pits |
|------------------------|----------|------------|----------|
| Hermit Gulch           | <b>A</b> | <b>A</b>   | •        |
| Black Jack             | <b>A</b> | <b>A</b>   | •        |
| Little Harbor          | <b>A</b> | <b>A</b>   | •        |
| Two Harbors            | <b>A</b> | <b>A</b>   | •        |
| Parson's Landing       | <b>A</b> | <b>A</b>   | •        |

Little Harbor Overlook

Little Harbor to West Summit West Summit to Two Harbors

Two Harbors to Parsons Landing

Black Jack Jct. to Black Jack

Trans-Catalina Trail (TCT)

Little Harbor Overlook to Little Harbor

1.2

2.5

6.6

1.5

38.5

5-10

10

0-5

5-10

0-10

 $\blacktriangle$