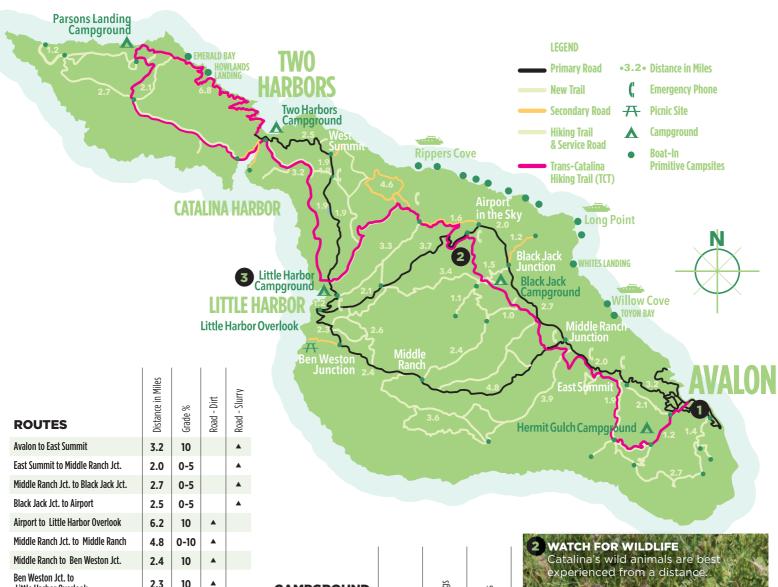

Little Harbor Overlook

Little Harbor to West Summit West Summit to Two Harbors

Two Harbors to Parsons Landing

Black Jack Jct. to Black Jack

Trans-Catalina Trail (TCT)

Little Harbor Overlook to Little Harbor

1.2

2.5

6.6

1.5

38.5

5-10

10

0-5

5-10

0-10

 $\blacktriangle$ 