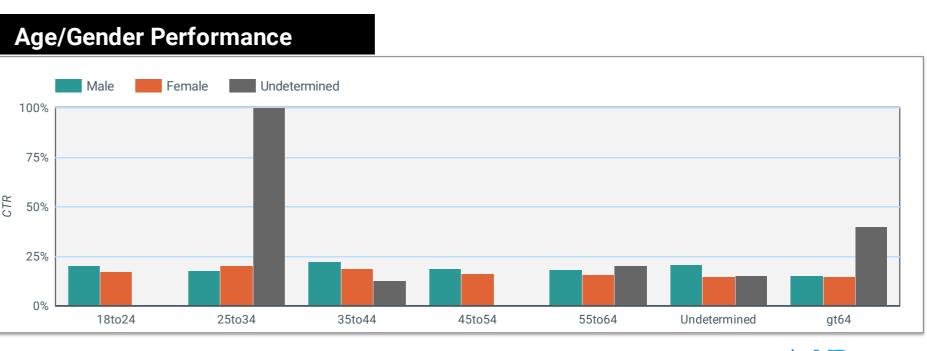

ro area                                        | Impressions |  |  |
|---------------------------------------------------|-------------|--|--|
| Houston TX                                        | 8,438       |  |  |
| San Antonio TX                                    | 5,200       |  |  |
| Dallas-Ft. Worth<br>TX                            | 1,160       |  |  |
| Waco-Temple-<br>Bryan TX                          | 3,406       |  |  |
| Tyler-<br>Longview(Lufkin<br>& Nacogdoches)<br>TX | 535         |  |  |
| Grand total                                       | 18,739      |  |  |

Cedar Park is excluded from targeting. Note that the reporting can still show some activity in Cedar Park, as IP addresses, device ID's and provider boundaries are not entirely based on current device location.











# Home Page - 14.67% CTR

## Places To Stay - 0.00% CTR

#### Ad · www.visitcedarparktexas.com/

### TX Hill Country Place to Visit | Visit Cedar Park Texas | Enjoy a Day Trip to Austin, TX

:

0

Find travel information for Cedar Park, a top place to visit in the Texas Hill Country. Located north of Austin, Cedar Park is a family-friendly place you can visit with ease. Ad • www.visitcedarparktexas.com/stay

:

### TX Hill Country Places to Stay | Austin-Area Hotels | Visit Cedar Park Texas

0

Set north of Austin, Cedar Park is the ideal starting point to visiting the Hill Country. Looking for a place to stay in the Austin area? Cedar Park has hotels for everyone. Apr 1, 2023 - Apr 30, 2023

### Things To Do - 17.91% CTR -BEST PERFORMING

Ad · www.visitcedarparktexas.com/fun : T