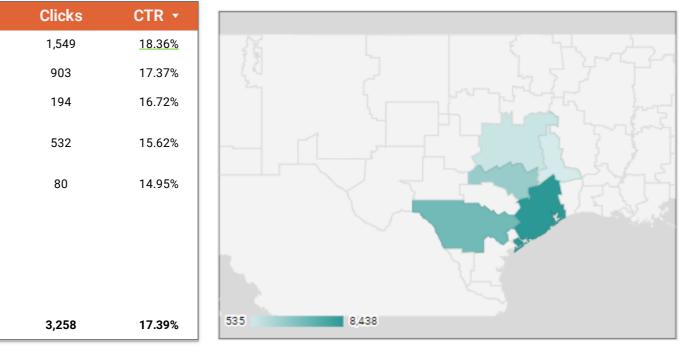

Daily Performance

Apr 3

Apr 5

| Metro area                                        | Impressions |  |  |
|---------------------------------------------------|-------------|--|--|
| Houston TX                                        | 8,438       |  |  |
| San Antonio TX                                    | 5,200       |  |  |
| Dallas-Ft. Worth<br>TX                            | 1,160       |  |  |
| Waco-Temple-<br>Bryan TX                          | 3,406       |  |  |
| Tyler-<br>Longview(Lufkin<br>& Nacogdoches)<br>TX | 535         |  |  |
| Grand total                                       | 18,739      |  |  |

Cedar Park is excluded from targeting. Note that the reporting can still show some activity in Cedar Park, as IP addresses, device ID's and provider boundaries are not entirely based on current device location.