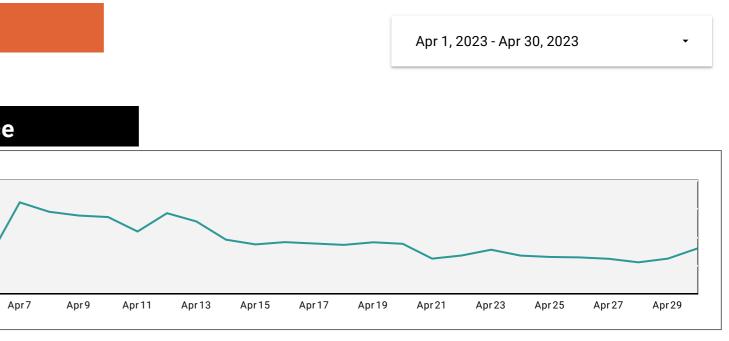

Daily Performance

Apr 3

Apr 5

| Metro area                                        | Impressions |  |  |
|---------------------------------------------------|-------------|--|--|
| Houston TX                                        | 8,438       |  |  |
| San Antonio TX                                    | 5,200       |  |  |
| Dallas-Ft. Worth<br>TX                            | 1,160       |  |  |
| Waco-Temple-<br>Bryan TX                          | 3,406       |  |  |
| Tyler-<br>Longview(Lufkin<br>& Nacogdoches)<br>TX | 535         |  |  |
| Grand total                                       | 18,739      |  |  |