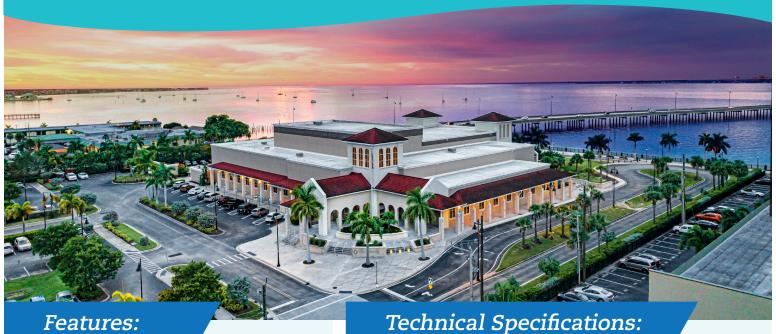

## **Charlotte Harbor Event & Conference Center**

Located in historic Downtown Punta Gorda on the banks of Charlotte Harbor. discover 44,000 square feet of flexible event space, including an 18,000-square-foot Great Lawn, and waterfront views from the Main Hall.

- Seven flexible meeting spaces ■ 1,000 person dining capacity
- 1,800 general session capacity
- Waterfront Great Lawn with paver terrace
- High-speed internet access and free Wi-Fi throughout the facility
- 11 theatrical line-sets in Hibiscus Hall
- Two star dressing rooms (220 sq.ft.) and two group dressing rooms (394 sq.ft.)
- Diverse in-house audio visual services
- ADA accessibility
- 240 complimentary parking spaces on-site