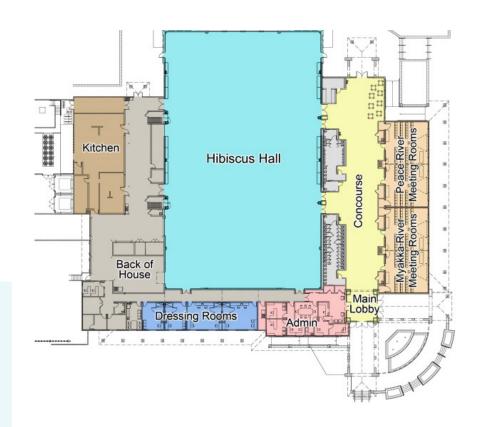

- Seven flexible meeting spaces ■ 1,000 person dining capacity
- 1,800 general session capacity
- Waterfront Great Lawn with paver terrace
- High-speed internet access and free Wi-Fi throughout the facility
- 11 theatrical line-sets in Hibiscus Hall
- Two star dressing rooms (220 sq.ft.) and two group dressing rooms (394 sq.ft.)
- Diverse in-house audio visual services
- ADA accessibility
- 240 complimentary parking spaces on-site

- Exhibit booth capacity: 112
- Lighting: Theatrical for staging
- Staging/Rigging:
  - Multi-stage configurations with max 40' x 60'
  - Main Hall rigging points are 2,000 lbs. on 10' center
- - Two with 10' x 12' roll-up overhead doors
  - Ramp with direct hall access
- Electrical:
  - Power and data at 30' x 30' centers in floor
  - Pre-function space: Power and data connection
- Audio Visual:
  - Recessed screens and projectors in meeting rooms
  - Additional equipment available upon request

| Room                         | Size        | Square<br>Feet | Ceiling | Theater<br>Seating | Banquet<br>Seating | Classroom<br>Seating | Exhibit<br>Booths |
|------------------------------|-------------|----------------|---------|--------------------|--------------------|----------------------|-------------------|
| Main Hall                    |             |                |         |                    |                    |                      |                   |
| Hibiscus Hall ABC            | 180' x 110' | 19,800         | 35'-46' | 1,517              | 900                | 1,100                | 112               |
| Hibiscus Hall<br>A or B or C | 60' x 110'  | 6,600          | 35'-46' | 480                | 390                | 370                  | 38                |
| Hibiscus Hall<br>AB or BC    | 120' x 110' | 13,200         | 35'-46' | 960                | 640                | 750                  | 74                |
| Meeting Rooms                |             |                |         |                    |                    |                      |                   |
| Myakka River Room            | 30' x 59'   | 1,770          | 16'     | 194                | 140                | 120                  | N/A               |
| Myakka River Room<br>1 or 2  | 30' x 30'   | 900            | 16'     | 94                 | 60                 | 51                   | N/A               |
| Peace River Room             | 30' x 59'   | 1,770          | 16'     | 194                | 140                | 120                  | N/A               |
| Peace River Room<br>1 or 2   | 30' x 30'   | 900            | 16'     | 94                 | 60                 | 51                   | N/A               |
| Pre-Function                 |             |                |         |                    |                    |                      |                   |
| Concourse                    | 22' x 145'  | 2,659          | 23'     | N/A                | N/A                | N/A                  | N/A               |
| Outdoor Areas                |             |                |         |                    |                    |                      |                   |
| Great Lawn                   | Varies      | 18,000         | N/A     | N/A                | N/A                | N/A                  | N/A               |