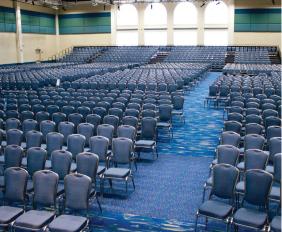

- Seven flexible meeting spaces ■ 1,000 person dining capacity
- 1,800 general session capacity
- Waterfront Great Lawn with paver terrace
- High-speed internet access and free Wi-Fi throughout the facility
- 11 theatrical line-sets in Hibiscus Hall
- Two star dressing rooms (220 sq.ft.) and two group dressing rooms (394 sq.ft.)
- Diverse in-house audio visual services
- ADA accessibility
- 240 complimentary parking spaces on-site

| Room                         | Size        | Square<br>Feet | Ceiling | Theater<br>Seating | Banquet<br>Seating | Classroom<br>Seating | Exhibit<br>Booths |
|------------------------------|-------------|----------------|---------|--------------------|--------------------|----------------------|-------------------|
| Main Hall                    |             |                |         |                    |                    |                      |                   |
| Hibiscus Hall ABC            | 180' x 110' | 19,800         | 35'-46' | 1,517              | 900                | 1,100                | 112               |
| Hibiscus Hall<br>A or B or C | 60' x 110'  | 6,600          | 35'-46' | 480                | 390                | 370                  | 38                |
| Hibiscus Hall<br>AB or BC    | 120' x 110' | 13,200         | 35'-46' | 960                | 640                | 750                  | 74                |
| Meeting Rooms                |             |                |         |                    |                    |                      |                   |
| Myakka River Room            | 30' x 59'   | 1,770          | 16'     | 194                | 140                | 120                  | N/A               |
| Myakka River Room<br>1 or 2  | 30' x 30'   | 900            | 16'     | 94                 | 60                 | 51                   | N/A               |
| Peace River Room             | 30' x 59'   | 1,770          | 16'     | 194                | 140                | 120                  | N/A               |
| Peace River Room<br>1 or 2   | 30' x 30'   | 900            | 16'     | 94                 | 60                 | 51                   | N/A               |
| Pre-Function                 |             |                |         |                    |                    |                      |                   |
| Concourse                    | 22' x 145'  | 2,659          | 23'     | N/A                | N/A                | N/A                  | N/A               |
| Outdoor Areas                |             |                |         |                    |                    |                      |                   |
| Great Lawn                   | Varies      | 18,000         | N/A     | N/A                | N/A                | N/A                  | N/A               |