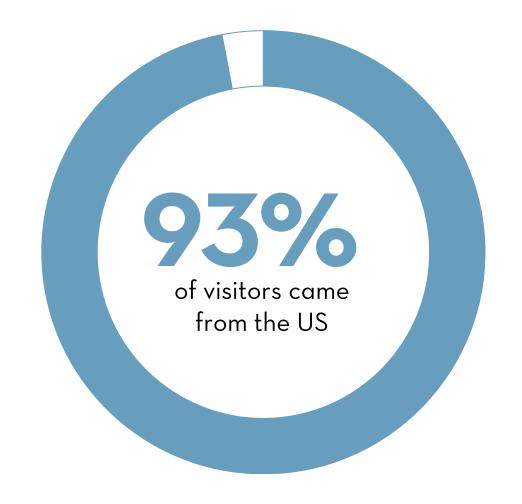

### Top Origin Regions of Visitors

- » 93% of Charlotte County visitors lived in the United States
- 7% of visitors were from outside of the United States, mostly from Canada and the United Kingdom
- The Midwest and Northeast accounted for more than 3 in 5 of all visitors