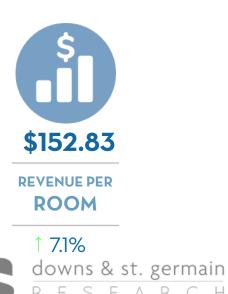

| Lodging Statistics       | Jan – March 2022 | Jan – March 2023 | Percent Change |
|--------------------------|------------------|------------------|----------------|
| Occupancy <sup>2</sup>   | 69.0%            | 67.0%            | -2.0%          |
| Room Rates <sup>2</sup>  | \$206.90         | \$228.10         | +10.3%         |
| RevPAR <sup>2</sup>      | \$142.76         | \$152.83         | +7.1%          |
| Room Nights <sup>2</sup> | 362,964          | 356,400          | -1.8%          |
| TDT Collections          | \$3,267,295      | \$3,000,218      | -8.2%          |