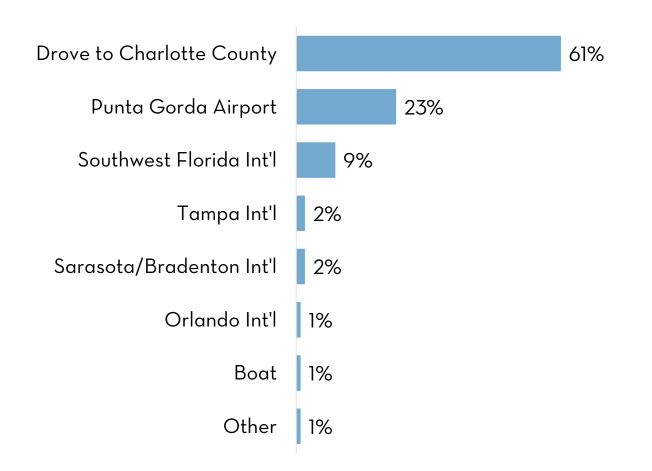

### Transportation

**61%** of visitors drove to Punta Gorda/Englewood Beach

23% of all visitors flew in via the Punta Gorda Airport

9% of all visitors flew in via the Southwest Florida International Airport

### **Visitor Transportation**

- » Over 3 in 5 visitors drove to Punta Gorda/Englewood Beach
- » About 1 in 4 visitors flew into Punta Gorda Airport
- » About 1 in 10 visitors flew into Southwest Florida International Airport