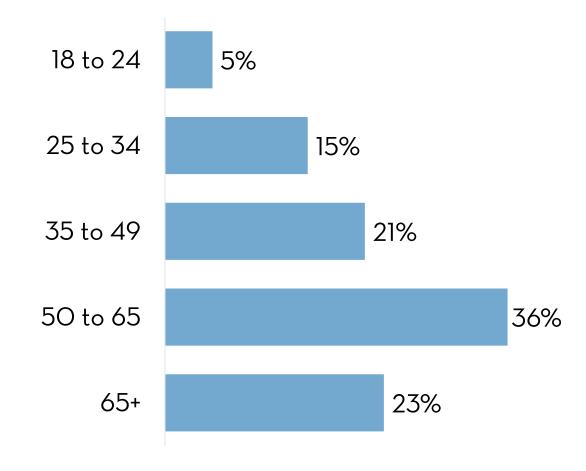

## Age

» 54 is the median age of January - March visitors

| Visitor Profile         | Jan – March 2022 | Jan – March 2023 |
|-------------------------|------------------|------------------|
| Median Age              | 55               | 54               |
| Gender (Female)         | 52%              | 53%              |
| Median Household Income | \$88,000         | \$99,000         |
| White/Caucasian         | 91%              | 92%              |
| African American        | 3%               | 4%               |
| Hispanic                | 5%               | 3%               |