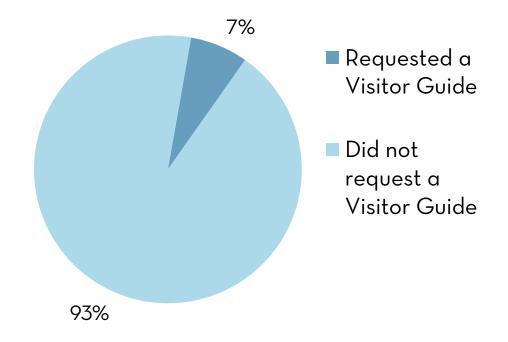

### **Visitors Guide**

» 7% of visitors requested a Visitors Guide

» Visitors Guide received a rating of 7.9 out of 10.01

<sup>1</sup>Rated on a 10-point scale where 10 is extremely useful and 1 is not at all useful.

#### Visitors Guide<sup>1</sup>

- » 7% of visitors requested a Visitors Guide before their trip
  - » 5% requested a print version
  - » 2% requested an online version
  - » Visitors Guide received a rating of 7.9 out of 10<sup>1</sup>