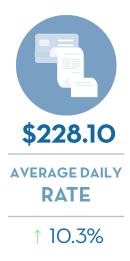

| Lodging Statistics       | Jan – March 2022 | Jan – March 2023 | Percent Change |
|--------------------------|------------------|------------------|----------------|
| Occupancy <sup>2</sup>   | 69.0%            | 67.0%            | -2.0%          |
| Room Rates <sup>2</sup>  | \$206.90         | \$228.10         | +10.3%         |
| RevPAR <sup>2</sup>      | \$142.76         | \$152.83         | +7.1%          |
| Room Nights <sup>2</sup> | 362,964          | 356,400          | -1.8%          |
| TDT Collections          | \$3,267,295      | \$3,000,218      | -8.2%          |