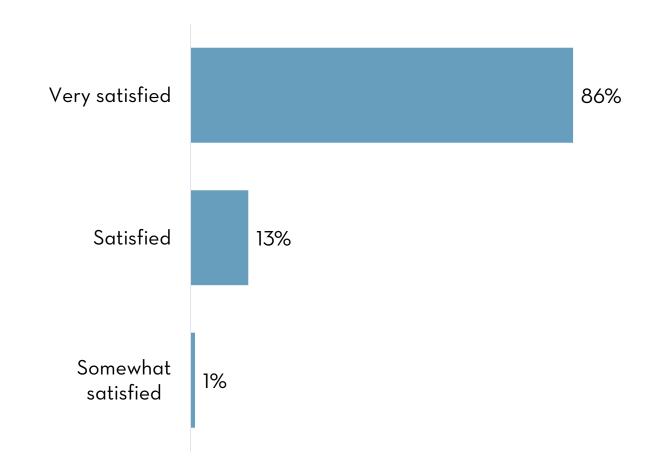

### **Visitor Satisfaction**

- » 96% of visitors would recommend Punta Gorda/Englewood Beach (82% would definitely recommend)
- » 94% plan on returning (86% will definitely return)
- » 99% were satisfied or very satisfied with their stay (86% were very satisfied)

#### **Visitor Satisfaction**

» 99% were satisfied or very satisfied with their stay (86% were very satisfied)