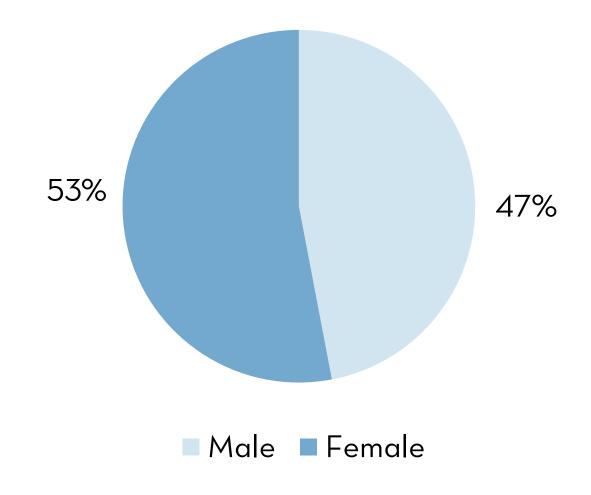

#### » The typical Visitor:

- » Was 54 years old
- » Had a median household income of \$99,000
- » Was equally likely female (53%) or male (47%)
- » Was from:
  - » Midwest (40%)
  - » Northeast (21%)
  - » Florida (19%)

## Gender