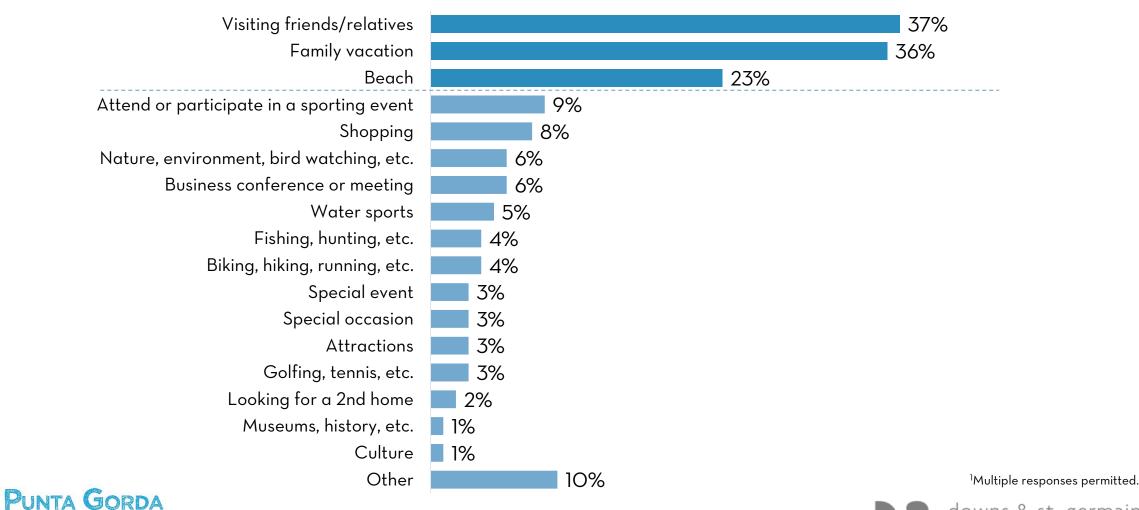

### Top Reasons for Visiting<sup>1</sup>

Visit friends/relatives (37%)

Family vacation (36%)

Beach (23%)

## Reasons for Visiting<sup>1</sup>

The Charlotte Harbor Gulf Island Coast

People come to Charlotte County to vacation, to visit family or friends, and to go to the beach.

| Top Reasons for Visiting                  | Jan – March 2022 | Jan – March 2023 |
|-------------------------------------------|------------------|------------------|
| Visit friends and relatives               | 44%              | 37%              |
| Family vacation                           | 36%              | 36%              |
| Beach                                     | 28%              | 23%              |
| Attend or participate in a sporting event | 1%               | 9%               |
| Shopping                                  | 13%              | 8%               |
| Business conference or meeting            | 2%               | 6%               |
| Nature activities                         | 12%              | 6%               |
| Water sports                              | 6%               | 5%               |