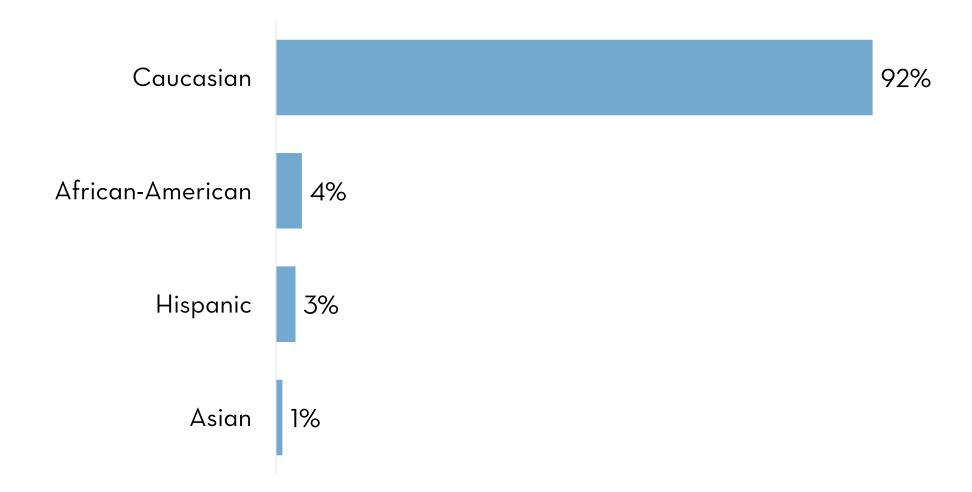

# Race/Ethnicity

| Visitor Profile         | Jan – March 2022 | Jan – March 2023 |
|-------------------------|------------------|------------------|
| Median Age              | 55               | 54               |
| Gender (Female)         | 52%              | 53%              |
| Median Household Income | \$88,000         | \$99,000         |
| White/Caucasian         | 91%              | 92%              |
| African American        | 3%               | 4%               |
| Hispanic                | 5%               | 3%               |