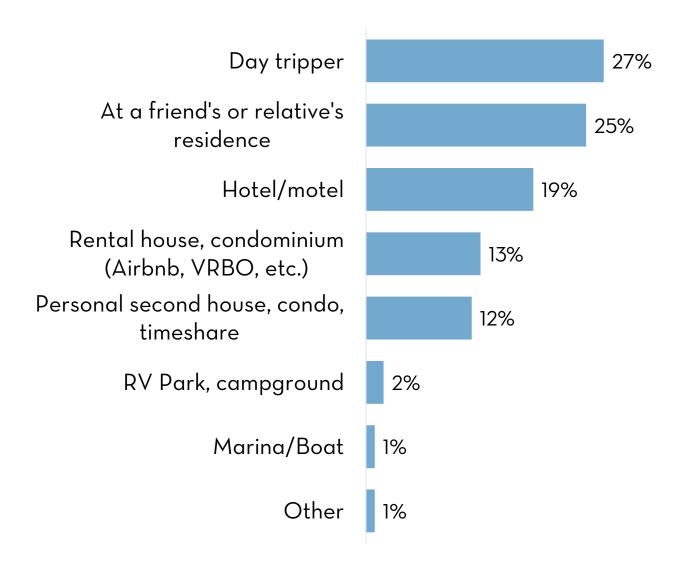

### Top Visitor Accommodations

**27%** Day Tripper

**25%** Family/friend's residence

19% Hotel/motel/resort

13% Rental house, condominium (Airbnb, Vrbo, etc.)

#### Visitor Accommodations

- » 73% of visitors stayed overnight in Punta Gorda/Englewood Beach
- » Over 1 in 4 visitors stayed in a with friends and family
- » About 1 in 5 visitors stayed in hotels/motels

| Accommodations              | Jan – March 2022 | Jan – March 2023 |
|-----------------------------|------------------|------------------|
| Day Tripper                 | 20%              | 27%              |
| Friends/Family Home         | 26%              | 25%              |
| Hotel/Motel                 | 18%              | 19%              |
| Vacation Rental Home/Airbnb | 16%              | 13%              |
| Personal Second Home        | 14%              | 12%              |
| Camping/RV                  | 3%               | 2%               |