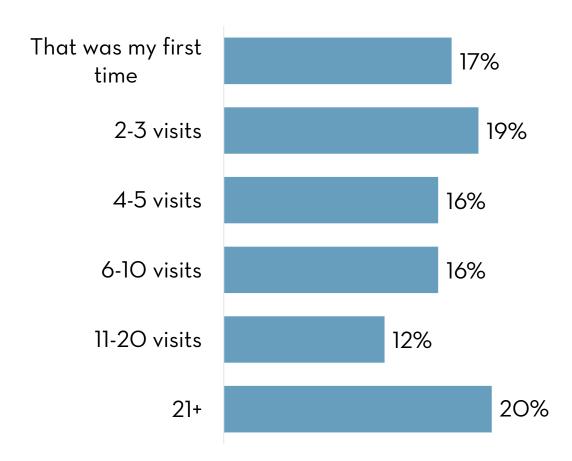

### First Time Visitors

» 17% were first time visitors

» 32% had visited more than 10 times

## Typical Punta Gorda/Englewood Beach Visitor

- » Typical visitors spent 9.2 nights in Punta Gorda/Englewood Beach
  - » When including long term visitors<sup>1</sup>, average nights stayed is 19.8
- » 1 in 6 were first time visitors
- » About 1 in 3 had visited more than 10 times

| Trips Experience                     | Jan – March 2022 | Jan – March 2023 |
|--------------------------------------|------------------|------------------|
| Average nights stayed                | 10.9             | 9.2              |
| 1 <sup>st</sup> Time Visitor         | 20%              | 17%              |
| 10+ Prior Visits to Charlotte County | 31%              | 32%              |