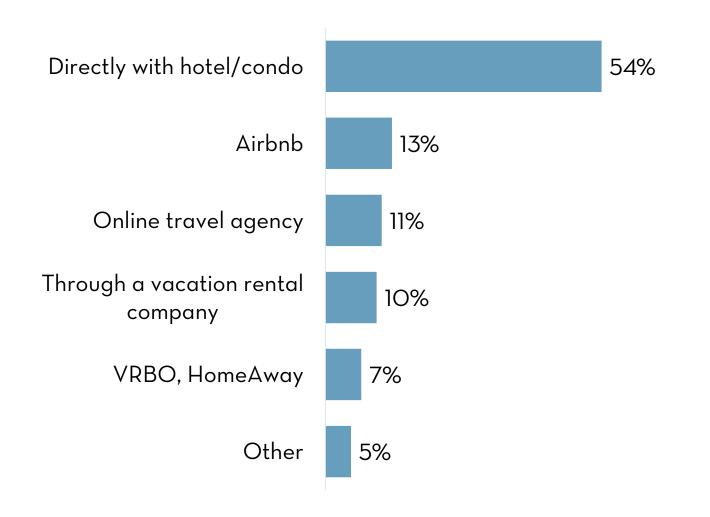

### Top Methods of Accommodation Booking<sup>1</sup>

**54%** Directly with hotel/condo

13% Airbnb

11% Online travel agency

10% Vacation rental company

<sup>1</sup>Visitors staying in paid accommodations.

## Paid Accommodation Booking<sup>1</sup>

- » Over 1 in 2 visitors who stayed in paid accommodations booked directly with a hotel/condo
- » Airbnb bookings accounted for about 1 in 8 bookings

<sup>1</sup>Visitors staying in paid accommodations.