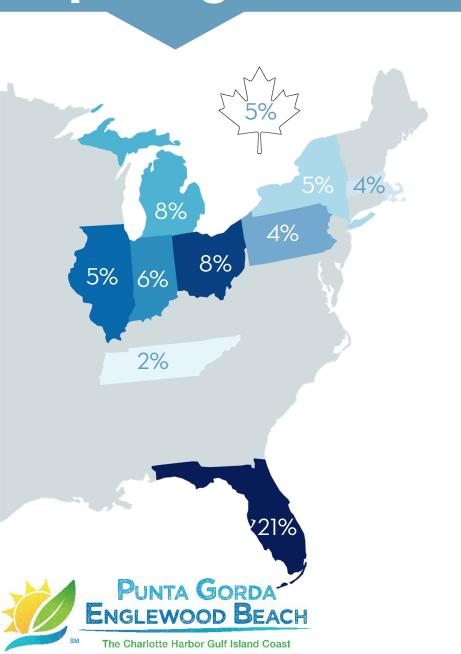

### Top Origin States of Visitors

**65%** of visitors traveled to Charlotte County from 9 states and Canada

## Origin of Visitors - By State

|               | Percentage of Visitors |
|---------------|------------------------|
| Florida       | 19%                    |
| Michigan      | 8%                     |
| Ohio          | 8%                     |
| Illinois      | 6%                     |
| Indiana       | 5%                     |
| New York      | 5%                     |
| Canada        | 5%                     |
| Pennsylvania  | 4%                     |
| Massachusetts | 4%                     |
| Tennessee     | 2%                     |