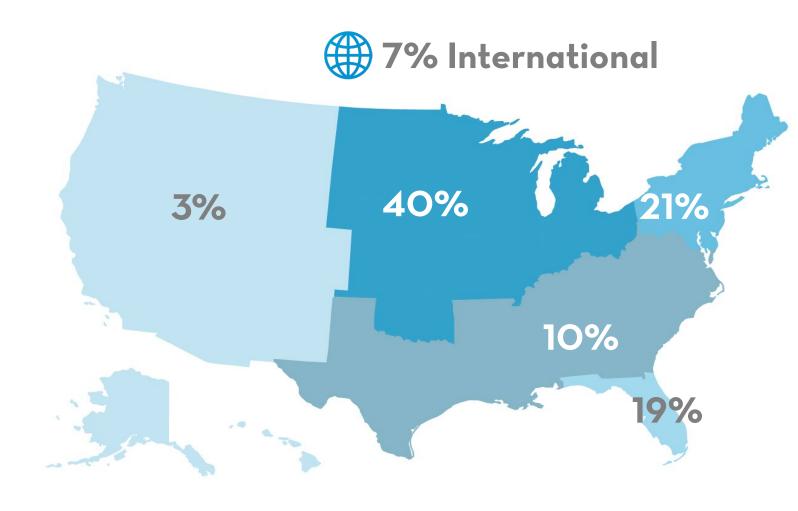

### Top Origin Regions of Visitors

- » 93% of Charlotte County visitors lived in the United States
- 7% of visitors were from outside of the United States, mostly from Canada and the United Kingdom
- The Midwest and Northeast accounted for more than 3 in 5 of all visitors

#### » The typical Visitor:

- » Was 54 years old
- » Had a median household income of \$99,000
- » Was equally likely female (53%) or male (47%)
- » Was from:
  - » Midwest (40%)
  - » Northeast (21%)
  - » Florida (19%)

| Region of Origin              | Jan – March 2022 | Jan – March 2023 |
|-------------------------------|------------------|------------------|
| Southeast (including Florida) | 25%              | 29%              |
| Midwest                       | 39%              | 40%              |
| Northeast                     | 26%              | 21%              |
| West                          | 3%               | 3%               |
| International                 | 7%               | 7%               |