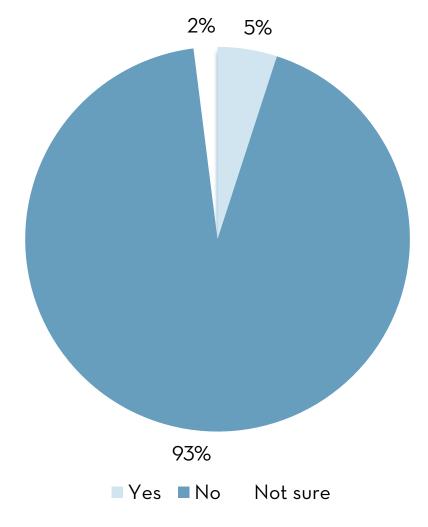

## Vacation replacement<sup>1</sup>

» 5% of visitors came to the Punta Gorda/Englewood Beach area rather than a previously planned destination

<sup>1</sup>Multiple responses permitted.