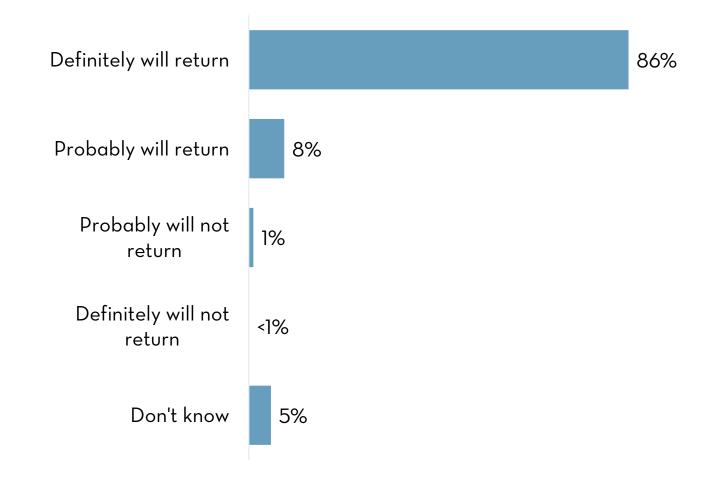

### **Visitor Satisfaction**

- » 96% of visitors would recommend Punta Gorda/Englewood Beach (82% would definitely recommend)
- » 94% plan on returning (86% will definitely return)
- » 99% were satisfied or very satisfied with their stay (86% were very satisfied)

#### **Visitor Return**

» 86% will definitely return