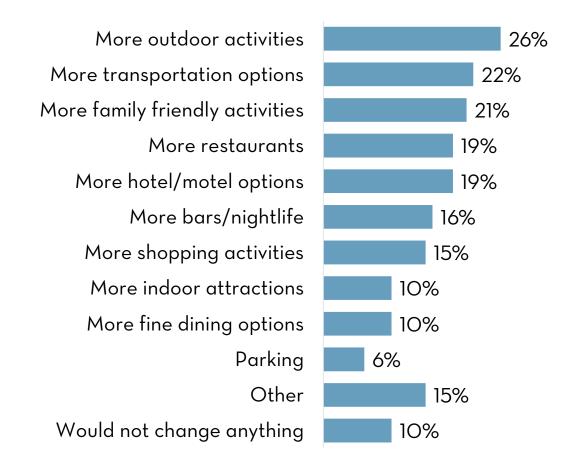

### Top Requested Amenities<sup>1</sup>

**26%** More outdoor activities

**22%** More transportation options

21% More family friendly activities

<sup>1</sup>Multiple responses permitted

# What type of attraction or amenity would make your return to the area more desirable if it were available?

- » Over 1 in 4 visitors mentioned more outdoor activities as something that would make a return visit more desirable
- » Over 1 in 5 visitors said that more transportation options would make Charlotte County more desirable