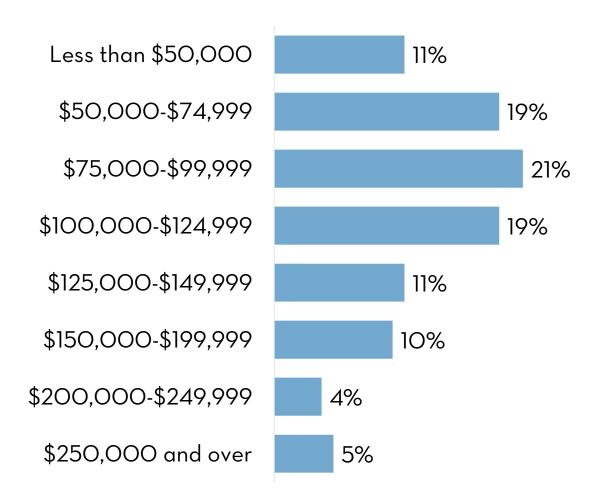

#### Household Income

#### Median Household Income

- \* \$99,000 is the median household income for January March visitors
- » About 1 in 5 visitors had a household income in excess of \$150,000