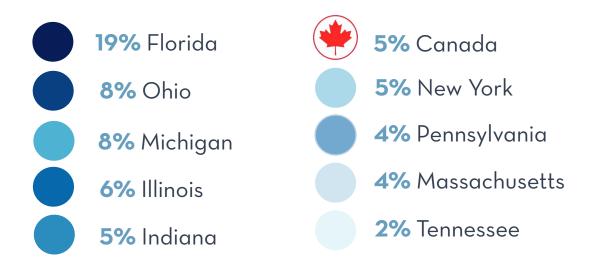

### Top Origin Regions of Visitors

- » 93% of Charlotte County visitors lived in the United States
- 7% of visitors were from outside of the United States, mostly from Canada and the United Kingdom
- The Midwest and Northeast accounted for more than 3 in 5 of all visitors

### Top Origin States of Visitors

**65%** of visitors traveled to Charlotte County from 9 states and Canada

## Origin of Visitors - By State

|               | Percentage of Visitors |
|---------------|------------------------|
| Florida       | 19%                    |
| Michigan      | 8%                     |
| Ohio          | 8%                     |
| Illinois      | 6%                     |
| Indiana       | 5%                     |
| New York      | 5%                     |
| Canada        | 5%                     |
| Pennsylvania  | 4%                     |
| Massachusetts | 4%                     |
| Tennessee     | 2%                     |