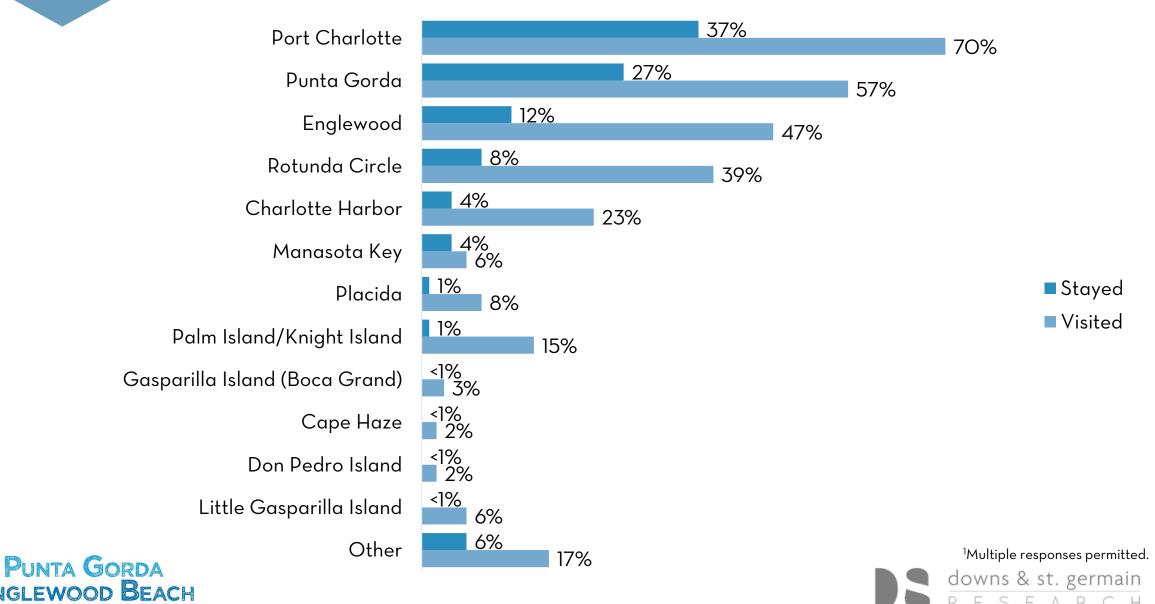

### Area Stayed vs. Areas Visited<sup>1</sup>

The Charlotte Harbor Gulf Island Coast