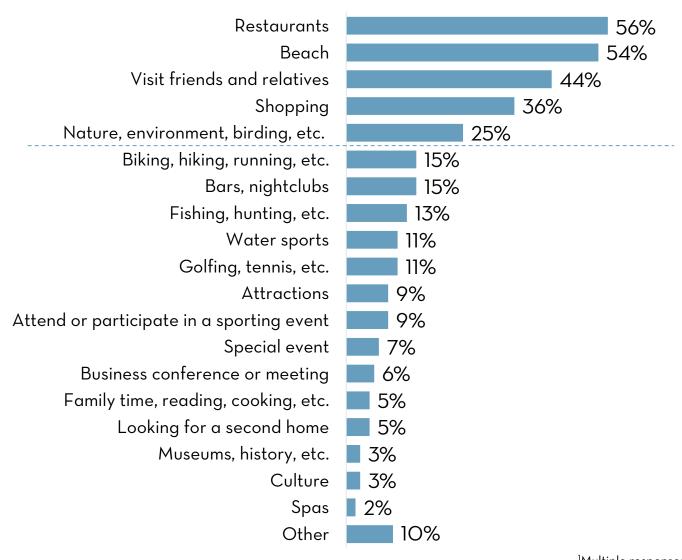

### Top Activities During Visit<sup>1</sup>

Beach (**54%**)

Visit friends/relatives (44%)

Nature-related (25%)

#### Visitor Activities<sup>1</sup>

- » Visitors love to enjoy area restaurants, hang out at the beach, and spend time with friends and relatives while in the area
- » Visitors are also enticed to go shopping and enjoy nature while in Charlotte County

| Top Activities                     | Jan – March 2022 | Jan – March 2023 |
|------------------------------------|------------------|------------------|
| Restaurants                        | 58%              | 56%              |
| Beach                              | 56%              | 54%              |
| Visit friends and relatives        | 54%              | 44%              |
| Shopping                           | 41%              | 36%              |
| Nature, environment, birding, etc. | 28%              | 25%              |
| Biking, hiking, running, etc.      | 17%              | 15%              |
| Fishing, hunting, etc.             | 14%              | 13%              |
| Bars, nightclubs                   | 16%              | 12%              |
| Golfing, tennis, etc.              | 13%              | 11%              |
| Water sports                       | 15%              | 11%              |