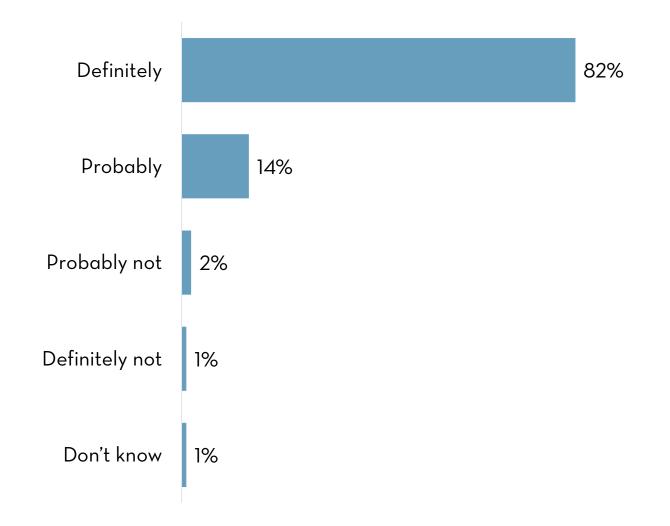

### **Visitor Satisfaction**

- » 96% of visitors would recommend Punta Gorda/Englewood Beach (82% would definitely recommend)
- » 94% plan on returning (86% will definitely return)
- » 99% were satisfied or very satisfied with their stay (86% were very satisfied)

#### Visitor Recommendation

» 96% would recommend Punta Gorda/Englewood Beach to a friend (82% would definitely recommend)

#### **Visitor Return**

» 86% will definitely return