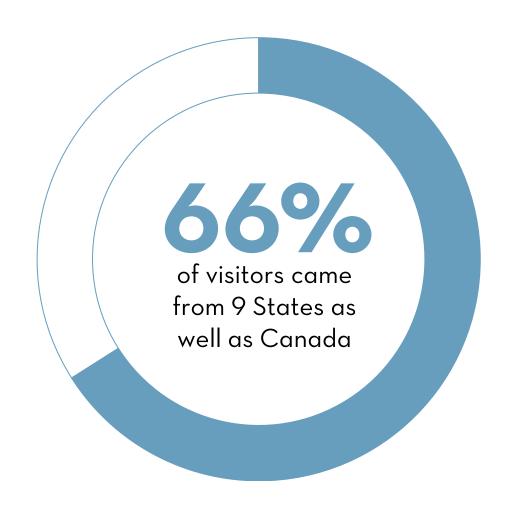

### Top Origin States of Visitors

**65%** of visitors traveled to Charlotte County from 9 states and Canada