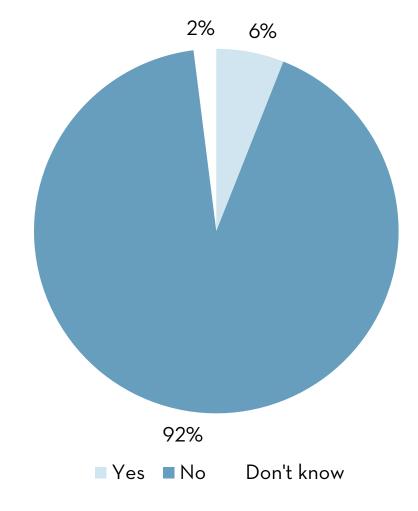

## Charlotte County Promotion Influences

» Recall of promotions was highest among visitors staying in paid accommodations

| Saw Advertising | Paid<br>Accommodations | Non-paid<br>Accommodations | Day Trippers | All<br>Visitors |
|-----------------|------------------------|----------------------------|--------------|-----------------|
| Yes             | 17%                    | 16%                        | 15%          | 16%             |
| No              | 77%                    | 77%                        | 79%          | 78%             |
| Don't know      | 6%                     | 7%                         | 6%           | 6%              |

<sup>1</sup>Base is percentage of visitors who noticed advertising