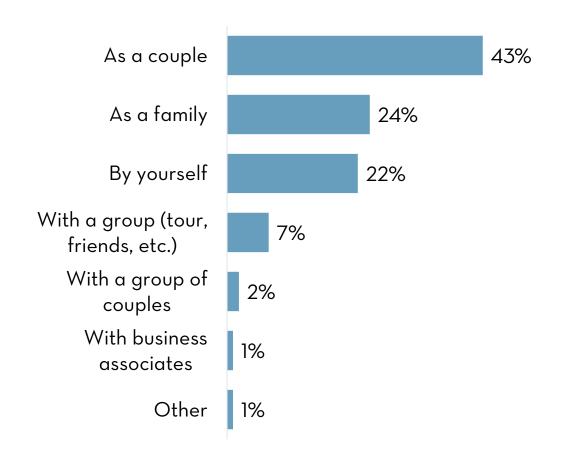

### Travel Party Size and Composition

- » The typical visitor traveled in a party composed of 2.5 people
- » 22% traveled with at least one person under the age of 20
- » Over 2 in 5 traveled as a couple
- » Over 1 in 4 visitors traveled as a family

#### **Travel Parties**

- » The typical visitor traveled in a party composed of 2.5 people
- » 22% traveled with at least one person under the age of 20
- » Over 2 in 5 visitors traveled as a couple
- » About 1 in 4 traveled as a family

| Travel Parties         | Jan – March 2022 | Jan – March 2023 |
|------------------------|------------------|------------------|
| Travel Party Size      | 2.9              | 2.5              |
| Traveled with Children | 24%              | 22%              |
| Traveled as a couple   | 41%              | 43%              |
| Traveled as a family   | 28%              | 24%              |