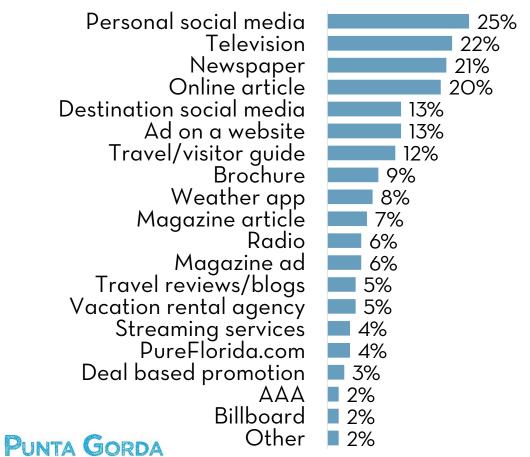

### Punta Gorda/Englewood Beach Promotions<sup>1</sup>

- » 16% of visitors recalled promotions about the Punta Gorda/Englewood Beach area before their visit
- » 56% of those who recalled advertising were influenced to come to the area
- » Top sources of noticed promotions:

Personal Social Media (25%)

Television (22%)

Newspaper (21%)

Online Article (20%)