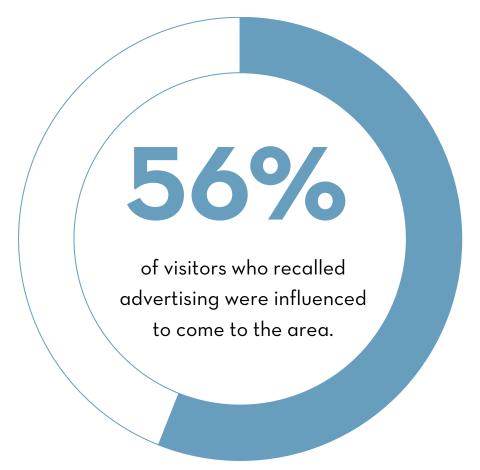

### Punta Gorda/Englewood Beach Promotions<sup>1</sup>

- » 16% of visitors recalled promotions about the Punta Gorda/Englewood Beach area before their visit
- » 56% of those who recalled advertising were influenced to come to the area
- » Top sources of noticed promotions:

» Visitors staying in non-paid accommodations were least impacted by promotions as a whole

| Influenced by<br>Advertising | Paid<br>Accommodations  | Non-paid<br>Accommodations | Day Trippers            | All<br>Visitors         |
|------------------------------|-------------------------|----------------------------|-------------------------|-------------------------|
| Yes                          | <i>76%</i> <sup>1</sup> | 42%1                       | <i>57%</i> <sup>1</sup> | <i>56%</i> <sup>1</sup> |
| No                           | 23%                     | 57%                        | 42%                     | 43%                     |
| Don't know                   | 1%                      | 1%                         | 1%                      | 1%                      |