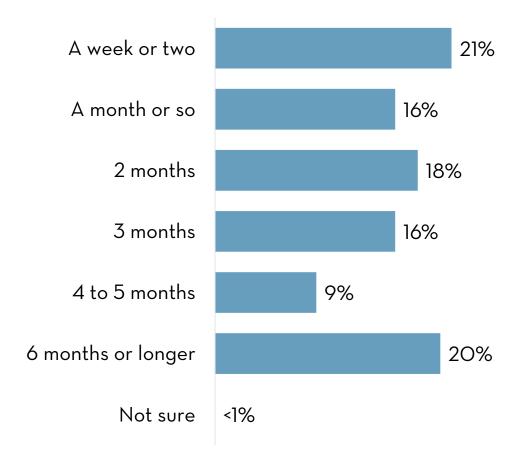

## Trip Planning Cycle

» Over 1 in 3 visitors had short planning windows (1 month or less in advance)

» 1 in 5 visitors planned their trips 6 months or more in advance

» Average trip planning cycle was 80 days compared to 84 days in 2022

# Year-to-Year Comparisons

| Trip Planning Cycle                   | Jan – March 2022 | Jan – March 2023 |
|---------------------------------------|------------------|------------------|
| A week or two in advance              | 19%              | 21%              |
| A month or so in advance              | 17%              | 16%              |
| 2 months in advance                   | 17%              | 18%              |
| 3 months in advance                   | 14%              | 16%              |
| 4 to 5 months in advance              | 10%              | 9%               |
| 6 months of more in advance           | 23%              | 20%              |
| Average Trip planning cycle (in days) | 84               | 80               |