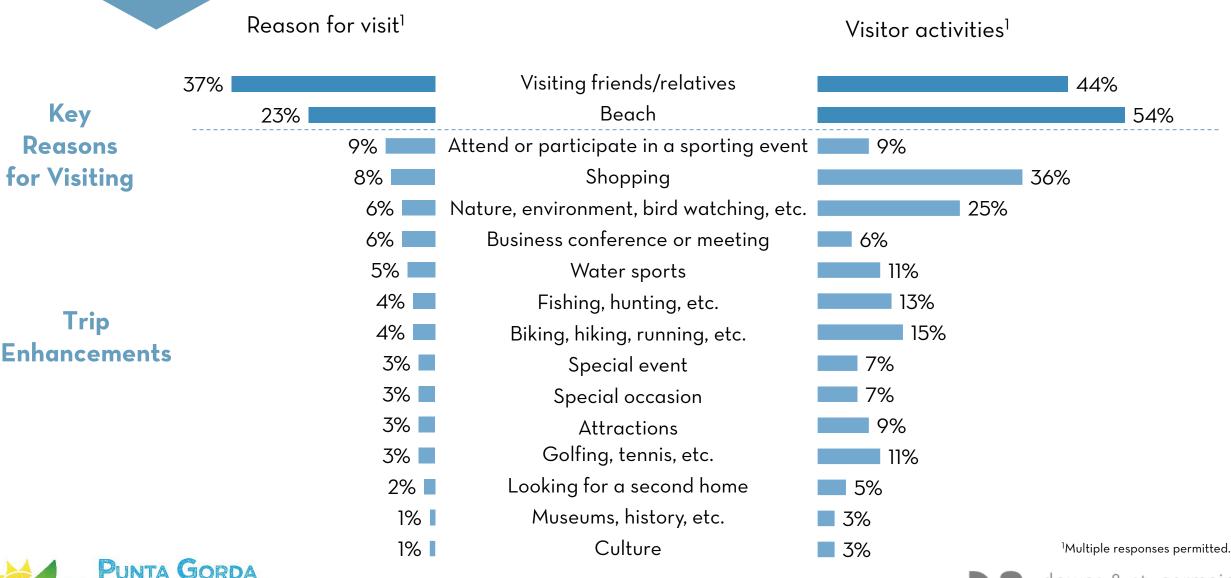

### Top Reasons for Visiting<sup>1</sup>

Visit friends/relatives (37%)

Family vacation (36%)

Beach (23%)

### Top Activities During Visit<sup>1</sup>

Beach (**54%**)

Visit friends/relatives (44%)

Nature-related (25%)

### Reason for Visit vs. Visitor Activities

The Charlotte Harbor Gulf Island Coast

## Reasons for Visiting<sup>1</sup>

The Charlotte Harbor Gulf Island Coast

People come to Charlotte County to vacation, to visit family or friends, and to go to the beach.

#### Visitor Activities<sup>1</sup>

- » Visitors love to enjoy area restaurants, hang out at the beach, and spend time with friends and relatives while in the area
- » Visitors are also enticed to go shopping and enjoy nature while in Charlotte County