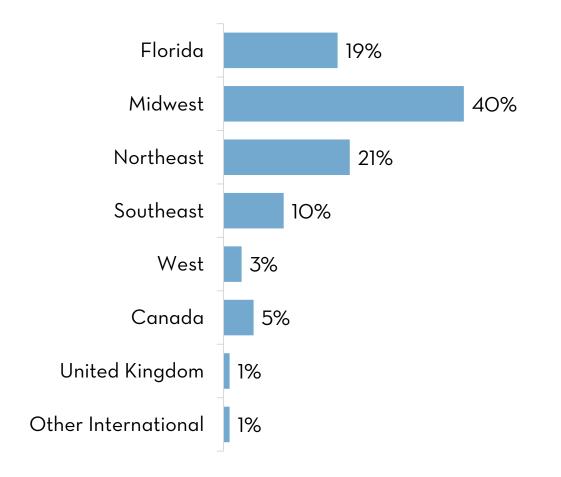

#### » The typical Visitor:

- » Was 54 years old
- » Had a median household income of \$99,000
- » Was equally likely female (53%) or male (47%)
- » Was from:
  - » Midwest (40%)
  - » Northeast (21%)
  - » Florida (19%)