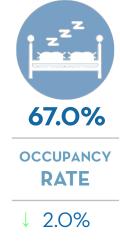

| Lodging Statistics       | Jan – March 2022 | Jan – March 2023 | Percent Change |
|--------------------------|------------------|------------------|----------------|
| Occupancy <sup>2</sup>   | 69.0%            | 67.0%            | -2.0%          |
| Room Rates <sup>2</sup>  | \$206.90         | \$228.10         | +10.3%         |
| RevPAR <sup>2</sup>      | \$142.76         | \$152.83         | +7.1%          |
| Room Nights <sup>2</sup> | 362,964          | 356,400          | -1.8%          |
| TDT Collections          | \$3,267,295      | \$3,000,218      | -8.2%          |