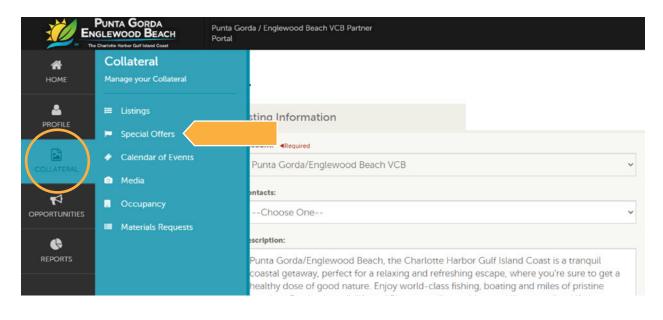

### **Creating or Updating Your Listing**

1 **Click Collateral** to open a new collapsible menu. Here you'll see options allowing you view and edit your Listings, Special Offers, Media, and more."

#### Submitting a Special Offer:

1 After you click on Special Offers under the Collateral menu, you will be presented with your business's offers (if any). The pencil icon will allow you to edit an existing offer. By clicking the eyeball icon, you can view the existing offer. The clone icon will allow you to duplicate an offer.