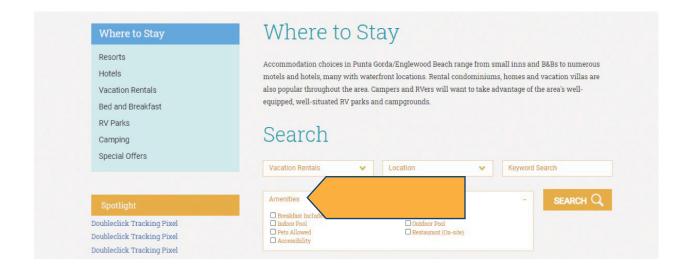

### **Managing Amenities**

Amenities help those visiting PureFlorida.com find your business. For example, under the "Where to Stay" page of the website, visitors can narrow their search by selecting specific amenities such as "Pets Allowed" or "Indoor Pool" (see image below). If you've included these amenities for your business within the "Manage Amenities" section of the Partner Portal, your business will appear in search results to those planning a visit. If you've neglected to include these amenities in the Partner Portal, your business may not appear, and you could lose potential customers.