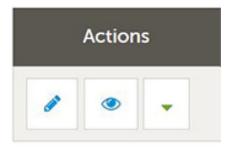

#### 2 Click on Profile to view/edit your business information.

3 Click on Accounts. You'll see your account name and the various actions you can perform. If you see multiple account names, this is due to your account being associated with another account. The pencil icon will allow you to edit your account information. By clicking the eyeball icon, you can view your account information. The down arrow icon will allow you to view/edit your amenities and meeting space information.