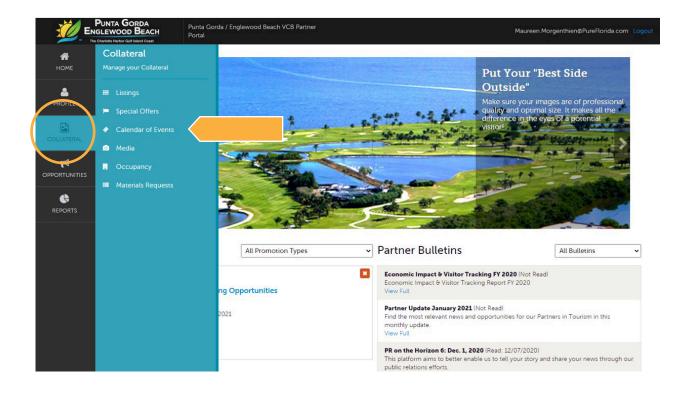

#### Submitting an Event:

1 Go to Collateral, then **Calendar of Events**. You will be presented with your property's events (if any). The pencil icon will allow you to edit an existing event. By clicking the eyeball icon, you can view the existing event. The clone icon will allow you to duplicate an event. The trashcan will delete an event.

### SUBMITTING AN EVENT

- 2 You can create a new event by clicking the **ADD EVENT** button.
- 3 When you view, edit, or add an event, you can quickly scroll to a section on the page by clicking the navigation links on the left side of the page. If you are viewing an event, the button in the top left will say Edit. If you are editing an event, the top left button will say Save. You must click the Save button before any of your changes are actually saved! As with Listings and Special Offers, you have the ability to attach images to your events.