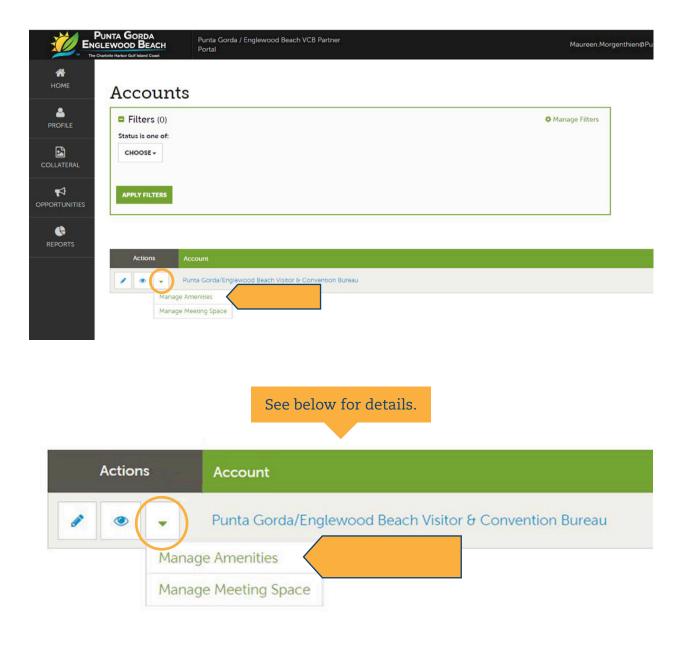

#### 2 Click on Profile to view/edit your business information.

3 Click on Accounts. You'll see your account name and the various actions you can perform. If you see multiple account names, this is due to your account being associated with another account. The pencil icon will allow you to edit your account information. By clicking the eyeball icon, you can view your account information. The down arrow icon will allow you to view/edit your amenities and meeting space information.

#### 4 Click on the green down arrow.

**Manage Amenities** – Your business details are very important to how your listing appears on the PureFlorida.com website. Be sure to be as accurate as possible and be sure to make edits when there are changes at your business.

**IT'S VERY** 

IMPORTANT.

**Manage Meeting Space** – If your business has meeting space please include all the details.