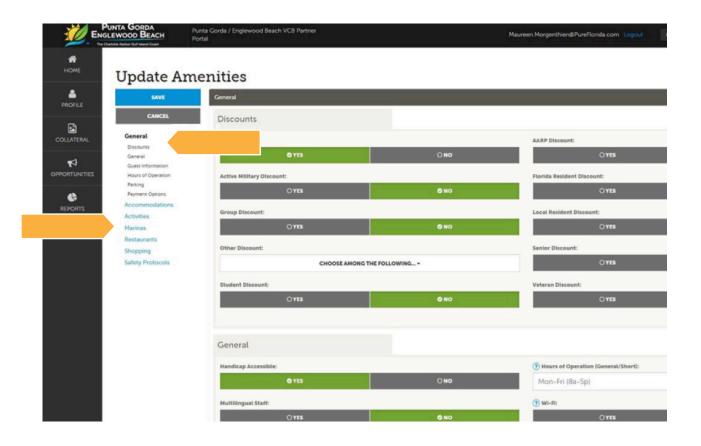

Once you click on the **Manage Amenities** dropdown on the Account page of the Partner Portal, the page will open with navigation on the left side. You can either scroll down through all of the amenities available or you can click on the category in the left navigation which will expand. Click on the section you want to complete, and it will take you directly to that section.

Keep in mind, the more information you put into the system, the more information will show on **your listing on the website**. Think about how potential visitors would search for information about your particular business. Click on the blue question marks for more information on specific amenities.

Make sure to click the **Save** button before exiting the Amenities section to ensure all your changes are saved.