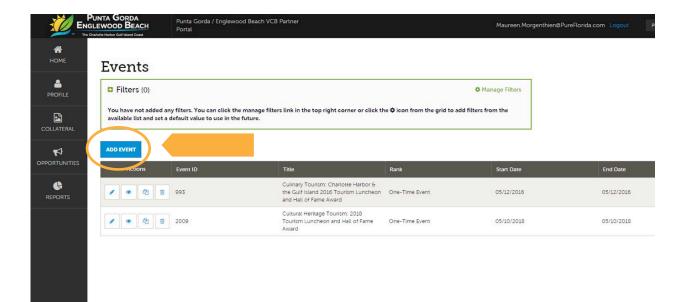

#### Submitting an Event:

1 Go to Collateral, then **Calendar of Events**. You will be presented with your property's events (if any). The pencil icon will allow you to edit an existing event. By clicking the eyeball icon, you can view the existing event. The clone icon will allow you to duplicate an event. The trashcan will delete an event.

### SUBMITTING AN EVENT

- 2 You can create a new event by clicking the **ADD EVENT** button.
- 3 When you view, edit, or add an event, you can quickly scroll to a section on the page by clicking the navigation links on the left side of the page. If you are viewing an event, the button in the top left will say Edit. If you are editing an event, the top left button will say Save. You must click the Save button before any of your changes are actually saved! As with Listings and Special Offers, you have the ability to attach images to your events.