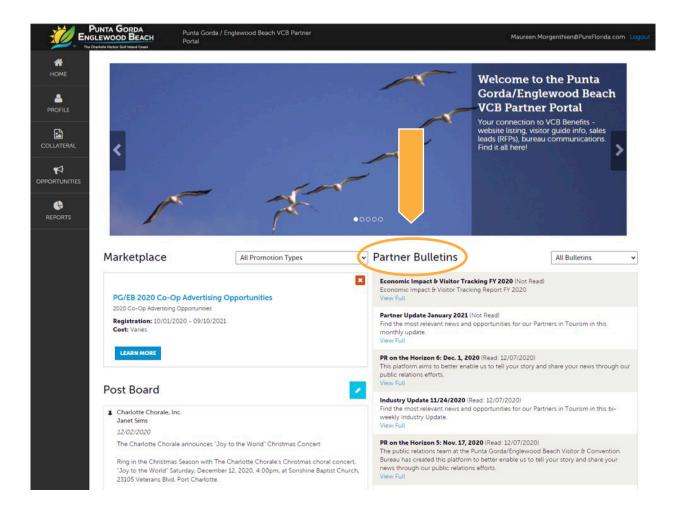

The Partner Portal is a password-protected Customer Relationship Management (CRM) system used to manage information from our local Partner businesses and provide content for the website: PureFlorida.com. It is your gateway to working with the Punta Gorda/Englewood Beach Visitor & Convention Bureau (VCB). Perhaps the most basic, but important aspect of the Partner Portal is that it gives you the ability to edit and update your business's information shared on the VCB website, including: business name, description, company contacts, images, details, and amenities. But that's just the beginning. You can also view research and partner bulletins, submit upcoming events, access and respond to meeting and sports group leads, and so much more.

### **Updating Your Account Info:**

1 The Partner Bulletin contains a Step-by-Step Guide (this document) to update your PureFlorida.com account and listing. Look for it under the Partner Bulletins section.