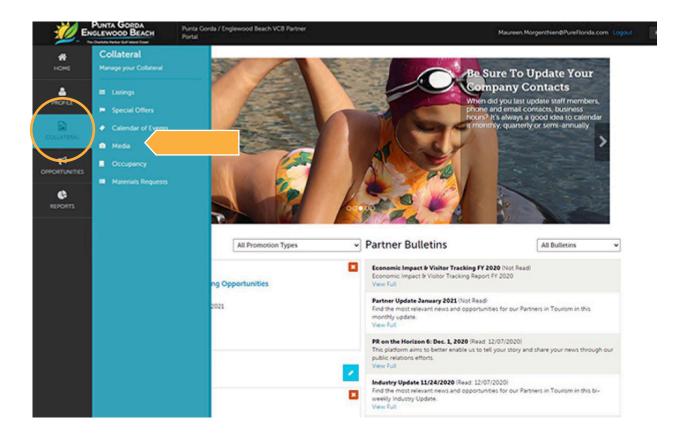

### Adding Photos and Video (Media)

1 After you click the Collateral icon and then **Media**, you will be presented with your business's images that have been uploaded into the portal. These may be used in listings, special offers, and events.

2 The pencil icon will allow you to edit an existing image. By clicking the red X icon, you can delete an existing image. The clone icon will allow you to duplicate an image.

Ф

**3** You can add new images by clicking the **ADD NEW MEDIA** button.