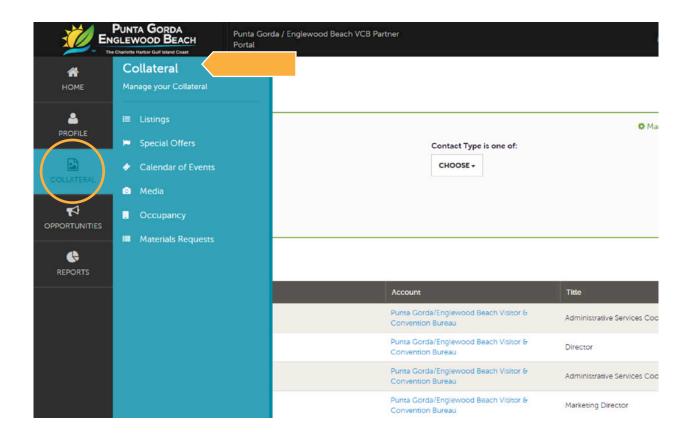

### **Creating or Updating Your Listing**

1 **Click Collateral** to open a new collapsible menu. Here you'll see options allowing you view and edit your Listings, Special Offers, Media, and more."

## UPDATING YOUR CONTACTS

### Updating Your Business's Contact Information

1 Go back to the Profile icon and select **Contacts**.