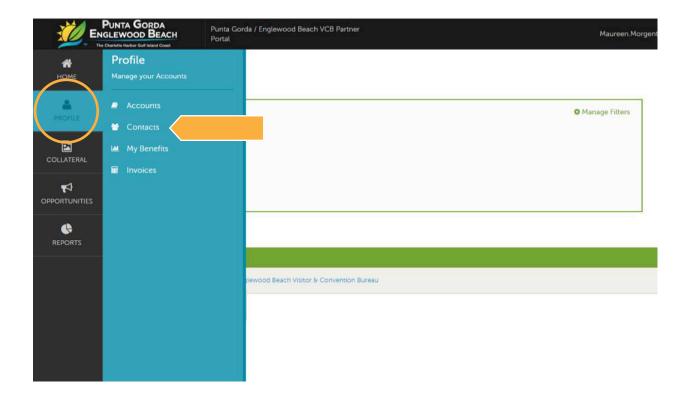

### Updating Your Business's Contact Information

1 Go back to the Profile icon and select **Contacts**.

### UPDATING YOUR CONTACTS

- 2 You will be presented with a list of all the contacts associated with your business. On this page you can Add, Edit, View, and Clone (i.e. duplicate) a contact.
- **3** To update your contact records, edit the current contact under your listing by clicking the pencil icon to the left of the contact.