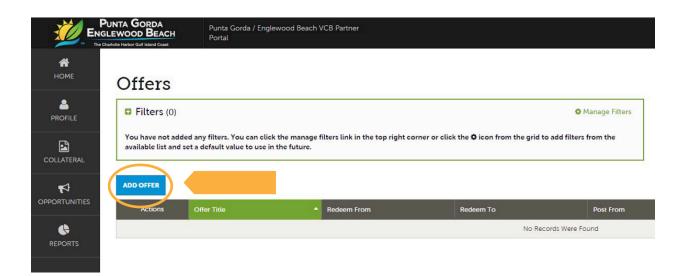

#### Submitting a Special Offer:

1 After you click on Special Offers under the Collateral menu, you will be presented with your business's offers (if any). The pencil icon will allow you to edit an existing offer. By clicking the eyeball icon, you can view the existing offer. The clone icon will allow you to duplicate an offer.

2 2. You can also create a new offer by clicking the **ADD OFFER** button.

**3** When you view, edit, or add an offer, you can quickly scroll to a section on the page by clicking the links on the left side of the page. If you are viewing an offer, the button in the top left will say Edit. If you are editing an offer, the top left button will say Save. As with Listings, you have the ability to attach images to your offers.