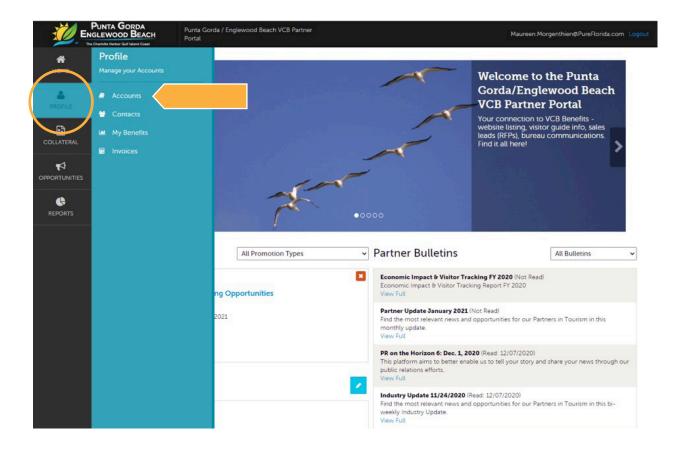

#### 2 Click on Profile to view/edit your business information.

3 Click on Accounts. You'll see your account name and the various actions you can perform. If you see multiple account names, this is due to your account being associated with another account. The pencil icon will allow you to edit your account information. By clicking the eyeball icon, you can view your account information. The down arrow icon will allow you to view/edit your amenities and meeting space information.