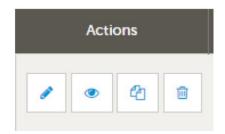

#### Submitting a Special Offer:

1 After you click on Special Offers under the Collateral menu, you will be presented with your business's offers (if any). The pencil icon will allow you to edit an existing offer. By clicking the eyeball icon, you can view the existing offer. The clone icon will allow you to duplicate an offer.