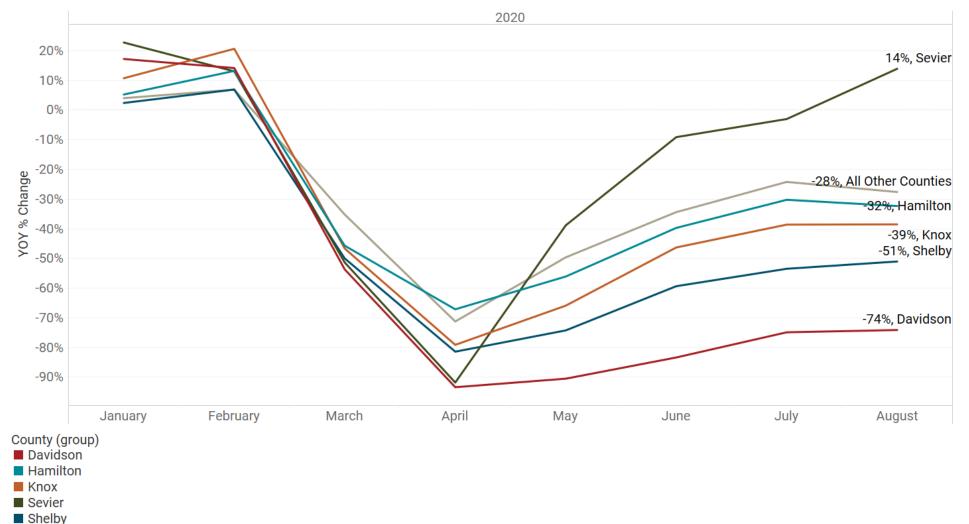

## East recovering more quickly than Middle or West

#### LODGING - YOY % CHANGE S&U TAX COLLECTIONS

All Other Counties