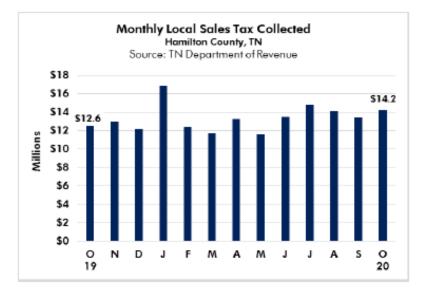

## Tax revenue is rebounding but still recovering

## LEISURE & HOSPITALITY S&U TAX COLLECTIONS AND YOY % CHANGE

#### Restaurant and hotel spending exceeds national average

In Tennessee, as of October 11 2020, restaurant and hotel spending by all consumers decreased by 23.8% compared to January 2020.