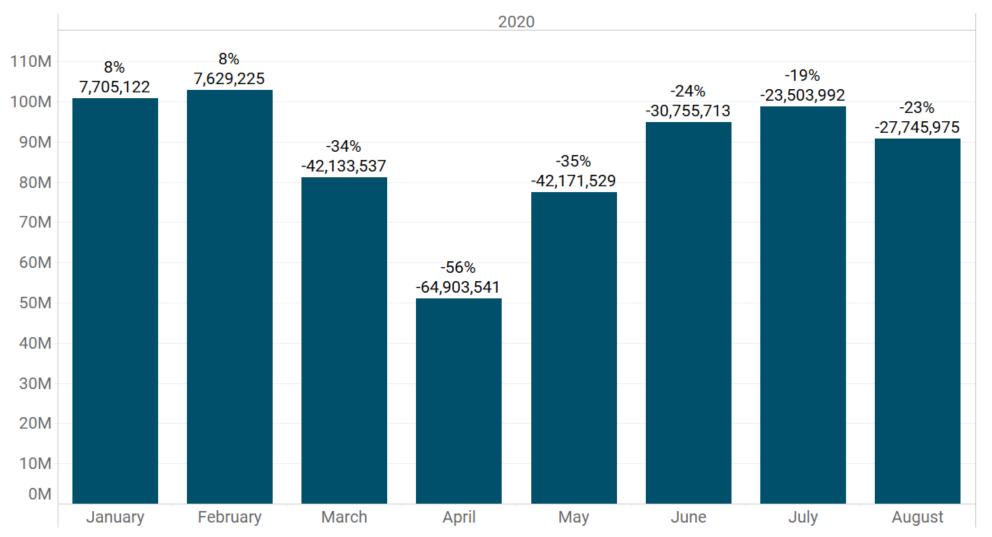

## Tax revenue is rebounding but still recovering

## LEISURE & HOSPITALITY S&U TAX COLLECTIONS AND YOY % CHANGE