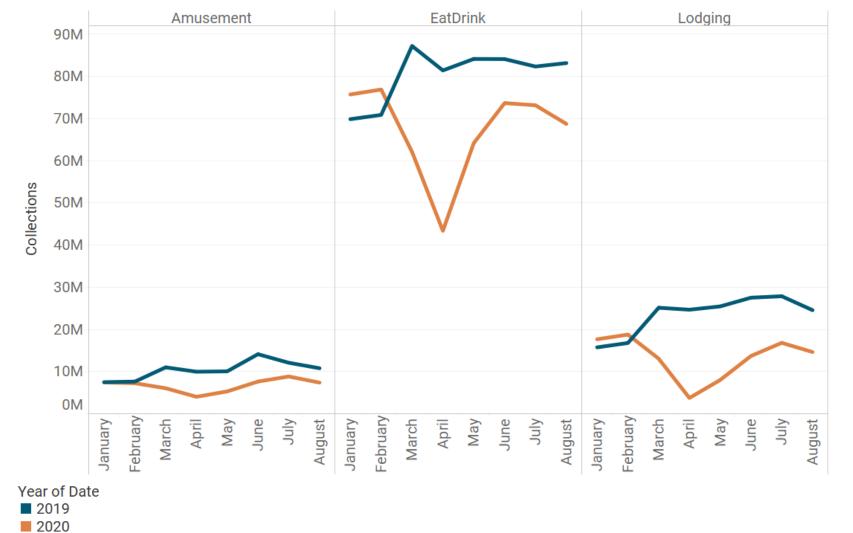

# Lodging recovery lags behind

# Eating and drinking places recovered more quickly

## **LEISURE & HOSPITALITY S&U TAX COLLECTIONS TOTAL**