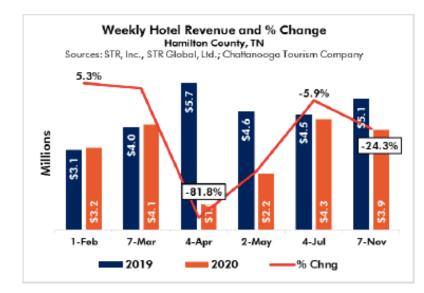

| Asheville, NC               | -39.5 |
|-----------------------------|-------|
| Atlanta, GA                 | -33.8 |
| Birmingham, AL              | -31.0 |
| Charleston, SC              | -35.5 |
| Knoxville, TN               | -31.3 |
| Nashville, TN               | -42.2 |
| Orlando, FL                 | -54.1 |
| Gatlinburg/Pigeon Forge, TN | -32.7 |
| Greenville, SC              | -31.3 |
| Savannah, GA                | -32.5 |
| Lexington, KY               | -42.1 |
| Huntsville, AL              | -27.4 |

# COVID IMPACT DATA



#### CHATTANOOGA TENNESSEE COVID-19 Economic Indicators November 12, 2020





Southeast Region includes the following counties: Bledsoe, Bradley, Grundy, Hamilton, McMinn, Marion, Meigs, Polk, Rhea and Seguatchie





Hamilton County, TN

15,746











#### CHATTANOOGA TENNESSEE COVID-19 Economic Indicators November 12, 2020

# CHAMBER

11/11/2020

| Do                      | ily Social Dist                                       | tancina Sco   | reboard       |   |