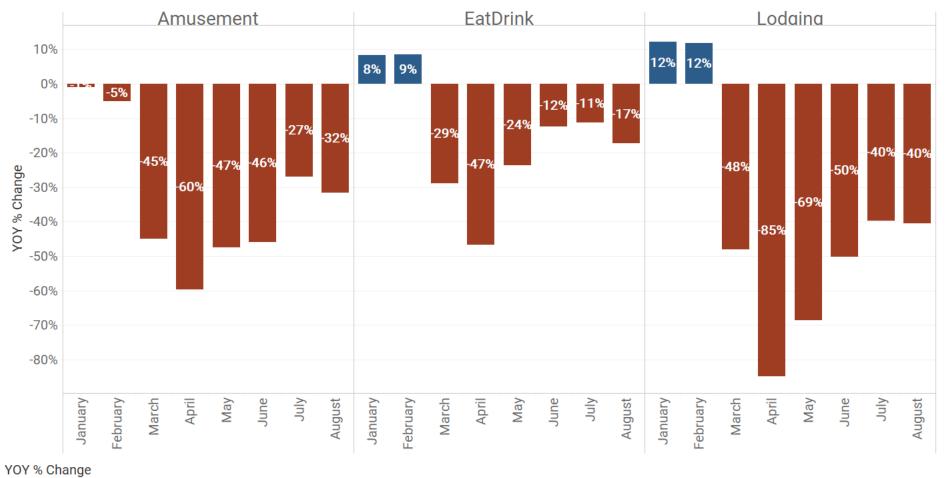

# Lodging recovery lags behind

#### LEISURE & HOSPITALITY S&U TAX COLLECTIONS YOY % CHANGE

-85% 85%

# Eating and drinking places recovered more quickly