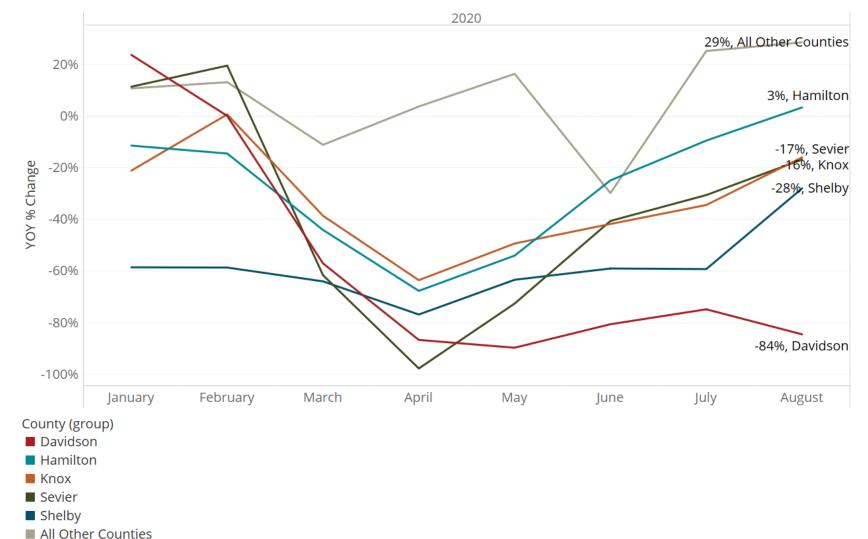

## East recovering more quickly than Middle or West

#### **AMUSEMENT - YOY % CHANGE S&U TAX COLLECTIONS**

TN