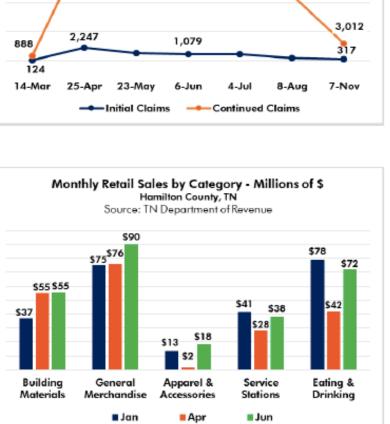

|-------|
|-----------------|-------|

| Asheville, NC               | -39.5 |
|-----------------------------|-------|
| Atlanta, GA                 | -33.8 |
| Birmingham, AL              | -31.0 |
| Charleston, SC              | -35.5 |
| Knoxville, TN               | -31.3 |
| Nashville, TN               | -42.2 |
| Orlando, FL                 | -54.1 |
| Gatlinburg/Pigeon Forge, TN | -32.7 |
| Greenville, SC              | -31.3 |
| Savannah, GA                | -32.5 |
| Lexington, KY               | -42.1 |
| Huntsville, AL              | -27.4 |

# COVID IMPACT DATA



#### CHATTANOOGA TENNESSEE COVID-19 Economic Indicators November 12, 2020





Southeast Region includes the following counties: Bledsoe, Bradley, Grundy, Hamilton, McMinn, Marion, Meigs, Polk, Rhea and Seguatchie





Hamilton County, TN

15,746











#### CHATTANOOGA TENNESSEE COVID-19 Economic Indicators November 12, 2020

# CHAMBER

11/11/2020

| Do                      | ily Social Dist                                       | tancina Sco   | reboard       |   |