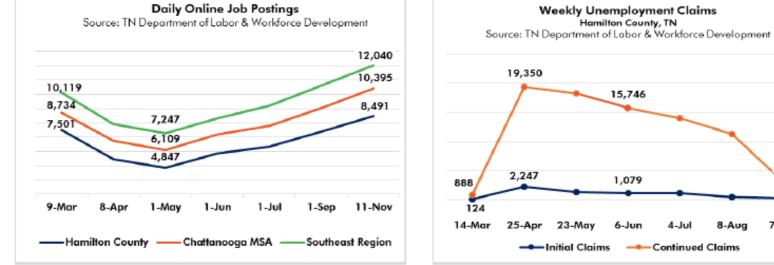

# COVID IMPACT DATA

#### CHATTANOOGA TENNESSEE COVID-19 Economic Indicators November 12, 2020

Southeast Region includes the following counties: Bledsoe, Bradley, Grundy, Hamilton, McMinn, Marion, Meigs, Polk, Rhea and Seguatchie

Hamilton County, TN

15,746