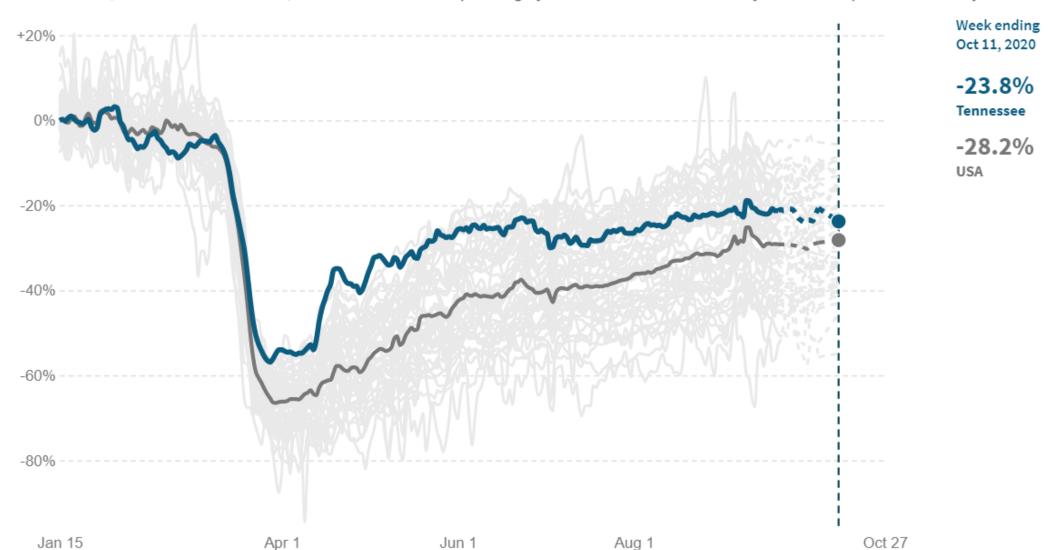

#### Restaurant and hotel spending exceeds national average

In Tennessee, as of October 11 2020, restaurant and hotel spending by all consumers decreased by 23.8% compared to January 2020.