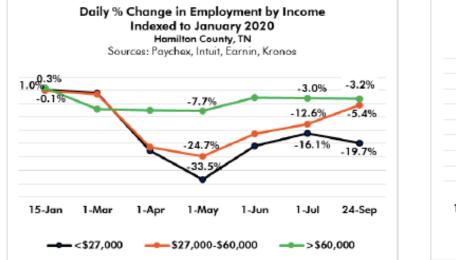

# COVID IMPACT DATA

#### CHATTANOOGA TENNESSEE COVID-19 Economic Indicators November 12, 2020

Southeast Region includes the following counties: Bledsoe, Bradley, Grundy, Hamilton, McMinn, Marion, Meigs, Polk, Rhea and Seguatchie