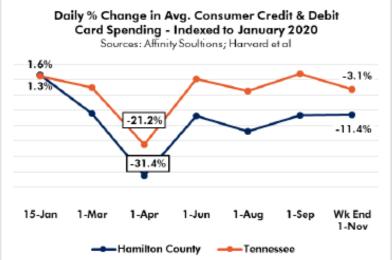

# COVID IMPACT DATA

#### CHATTANOOGA TENNESSEE COVID-19 Economic Indicators November 12, 2020

Southeast Region includes the following counties: Bledsoe, Bradley, Grundy, Hamilton, McMinn, Marion, Meigs, Polk, Rhea and Seguatchie