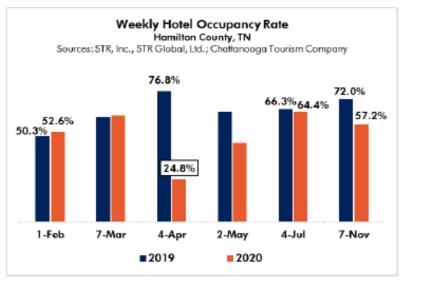

| Asheville, NC               | -39.5 |
|-----------------------------|-------|
| Atlanta, GA                 | -33.8 |
| Birmingham, AL              | -31.0 |
| Charleston, SC              | -35.5 |
| Knoxville, TN               | -31.3 |
| Nashville, TN               | -42.2 |
| Orlando, FL                 | -54.1 |
| Gatlinburg/Pigeon Forge, TN | -32.7 |
| Greenville, SC              | -31.3 |
| Savannah, GA                | -32.5 |
| Lexington, KY               | -42.1 |
| Huntsville, AL              | -27.4 |

# COVID IMPACT DATA



#### CHATTANOOGA TENNESSEE COVID-19 Economic Indicators November 12, 2020





Southeast Region includes the following counties: Bledsoe, Bradley, Grundy, Hamilton, McMinn, Marion, Meigs, Polk, Rhea and Seguatchie





Hamilton County, TN

15,746











#### CHATTANOOGA TENNESSEE COVID-19 Economic Indicators November 12, 2020

# CHAMBER

11/11/2020

| Do                      | ily Social Dist                                       | tancina Sco   | reboard       |   |